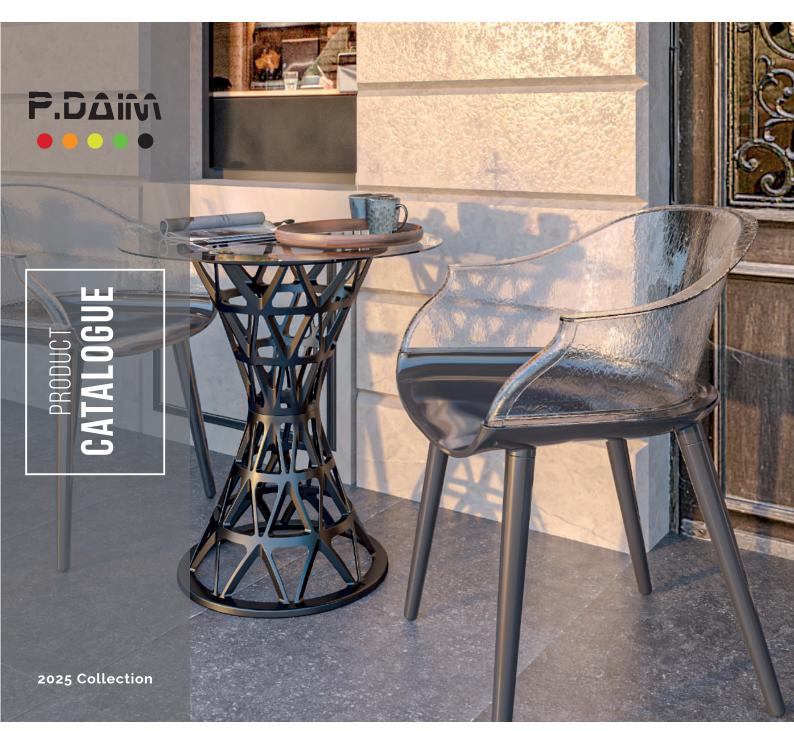

| Himalaya Square Table | 35 |          | Crown Event Chair      | 49 |
|-----------------------|----|----------|------------------------|----|
| Himalaya Round Table  | 37 | P        | Floria Event Chair     | 51 |
| Himalaya 70*120 Table | 39 |          | Floria Armchair        | 53 |
| Himalaya 80*140 Table | 39 | M        | Floria PC 80*80 Table  | 55 |
| Qaisar Event Chair    | 43 |          | Floria PC 70*120 Table | 55 |
| Queen Event Chair     | 45 | M        | Floria PC 80*140 Table | 55 |
| Kisra Event Chair     | 47 | <b>_</b> | Technical Details      | 8  |

















### Milano Armchair

01

Introducing the Milano Chair, a masterpiece of modern design that effortlessly combines elegance with functionality. With its sleek, transparent backrest featuring a uniq