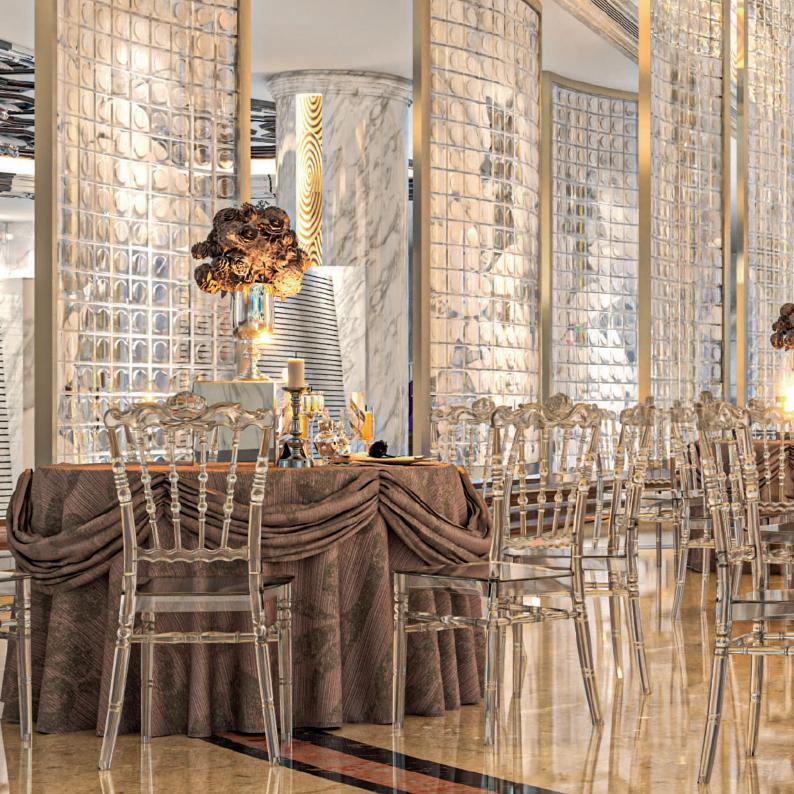

## Qaisar Chair PP&PC

01

Elevate your events with the Qaisar chair, a regal design crafted to impress. Whether in its classic finish or the stunning transparency of high-quality polycarbonate, Qaisar embodies timeless sophistication. Its intricate detailing and royal silhouette make it the perfect centerpiece for weddings, banquets, and grand celebrations. Designed with durability and style in mind, the transparent polycarbonate version adds a modern twist, blending seamlessly into any luxurious setting.

## Queen Chair PP&PC

02

Elevate your events with the Queen chair, a regal design crafted to impress. Whether in its classic finish or the stunning transparency of high-quality polycarbonate, Queen embodies timeless sophistication. Its intricate detailing and royal silhouette make it the perfect centerpiece for weddings, banquets, and grand celebrations. Designed with durability and style in mind, the transparent polycarbonate version adds a modern twist, blending seamlessly into any luxurious setting.

## Kisra Chair PP&PC

03

Elevate your events with the Kisra chair, a regal design crafted to impress. Whether in its classic finish or the stunning transparency of high-quality polycarbonate, Kisra embodies timeless sophistication. Its intricate detailing and royal silhouette make it the perfect centerpiece for weddings, banquets, and grand celebrations. Designed with durability and style in mind, the transparent polycarbonate version adds a modern twist, blending seamlessly into any luxurious setting

## Crown Chair PP&PC

04

Elevate your events with the Crown chair, a regal design crafted to impress. Whether in its classic finish or the stunning transparency of high-quality polycarbonate, Crown embodies timeless sophistication. Its intricate detailing and royal silhouette make it the perfect centerpiece for weddings, banquets, and grand celebrations. Designed with durability and style in mind, the transparent polycarbonate version adds a modern twist, blending seamlessly into any luxurious setting

## Floria Chair PP&PC

Elevate your events with the Floria chair, a regal design crafted to impress. Whether in its classic finish or the stunning transparency of high-quality polycarbonate, Floria embodies timeless sophistication. Its intricate detailing and royal silhouette make it the perfect centerpiece for weddings, banquets, and grand celebrations. Designed with durability and style in mind, the transparent polycarbonate version adds a modern twist, blending seamlessly into any luxurious setting.