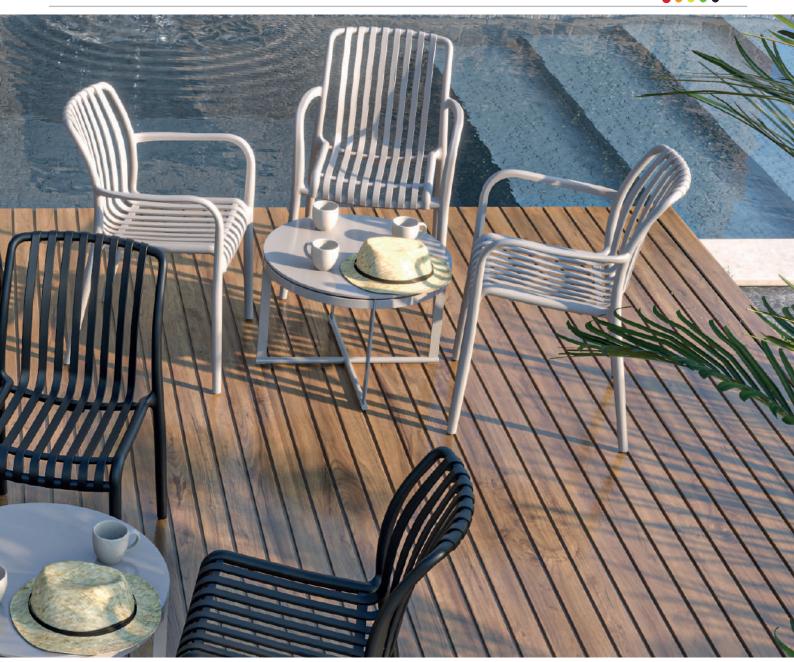

| Himalaya Square Table | 35 |          | Crown Event Chair      | 49 |
|-----------------------|----|----------|------------------------|----|
| Himalaya Round Table  | 37 | P        | Floria Event Chair     | 51 |
| Himalaya 70*120 Table | 39 |          | Floria Armchair        | 53 |
| Himalaya 80*140 Table | 39 | M        | Floria PC 80*80 Table  | 55 |
| Qaisar Event Chair    | 43 |          | Floria PC 70*120 Table | 55 |
| Queen Event Chair     | 45 | M        | Floria PC 80*140 Table | 55 |
| Kisra Event Chair     | 47 | <b>_</b> | Technical Details      | 8  |

















### Milano Armchair

01

Introducing the Milano Chair, a masterpiece of modern design that effortlessly combines elegance with functionality. With its sleek, transparent backrest featuring a unique textured pattern and a sturdy base, the Milano exudes sophistication while ensuring lasting durability. This chair is perfect for contemporary interiors, blending seamlessly into spaces like dining areas, offices, or lounges. The Milano is more than just a seat—it's a statement piece that brings style and comfort to any setting.









### Venezia Armchair

02

Venezia Armchair a masterpiece of elegance and comfort inspired by the timeless beauty of Venice. The Venezia Armchair is designed to bring a touch of sophistication to your living space, offering a perfect blend of style and