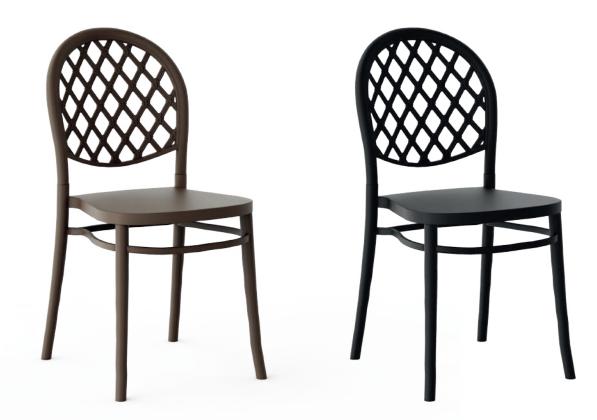

## Monaco Armchair & Chair

06

The Monaco chair is the perfect addition to any space, offering a contemporary look that's both sophisticated and versatile. Crafted with high-quality materials, this chair is built to withstand the elements, making it suitable for use both inside and outside. The Monaco chair's comfortable and ergonomic design ensures maximum comfort, while its elegant form adds a touch of sophistication to any environment. Whether you're looking for a stylish seating option for your home, office, or outdoor space, the Monaco chair is the perfect choice for you.