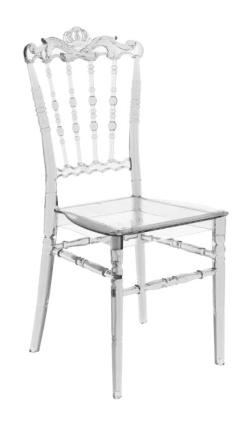

. Its intricate detailing and royal silhouette make it the perfect centerpiece for weddings, banquets, and grand celebrations. Designed with durability and style in mind, the transparent polycarbonate version adds a modern twist, blending seamlessly into any luxurious setting.







## Kisra Chair PP&PC

03

Elevate your events with the Kisra chair, a regal design crafted to impress. Whether in its classic finish or the stunning transparency of high-quality polycarbonate, Kisra embodies timeless sophistication. Its intricate detailing and royal silhouette make it the perfect centerpiece for weddings, banquets, and grand celebrations. Designed with durability and style in mind, the transparent polycarbonate version adds a modern twist, blending seamlessly into any luxurious setting









## Crown Chair PP&PC

04

Elevate your events with the Crown chair, a regal design crafted to impress. Whether in its classic finish or the stunning transparency of high-quality polycarbonate, Crown embodies timeless sophistication. Its intricate detailing and royal silhouette make it the perfect centerpiece for weddings, banquets, and grand celebrations. Designed with durability and style in mind, the transparent polycarbonate version adds a modern twist, blending seamlessly into any luxurious setting







## Floria Chair PP&PC



Elevate your events with the Floria chair, a regal design crafted to impress. Whether in its classic finish or the stunning transparency of high-quality polycarbonate, Floria embodies timeless sophistication. Its intricate detailing and royal silhouette make