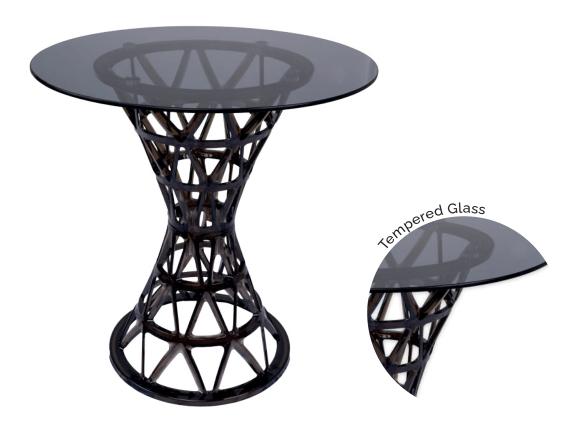

## Himalaya Square Table

Introducing the Himalaya Table, a modern and stylish outdoor table that's designed to withstand the elements and stand the test of time. Crafted with high-quality materials, this table is built to last, making it an ideal choice for outdoor spaces. The Himalaya Table features a sleek and contemporary design that complements any outdoor setting, from patios to gardens and beyond. Its durable construction ensures it can withstand even the harshest weather conditions, while its lightweight build makes it easy to move and adjust. Whether you're hosting a barbecue, enjoying a picnic, or simply relaxing outdoors, the Himalaya Table provides a stable and sturdy surface for your needs.

## Himalaya Round Table

Introducing the Himalaya Table, a modern and stylish outdoor table that's designed to withstand the elements and stand the test of time. Crafted with high-quality materials, this table is built to last, making it an ideal choice for outdoor spaces. The Himalaya Table features a sleek and contemporary design that complements any outdoor setting, from patios to gardens and beyond. Its durable construction ensures it can withstand even the harshest weather conditions, while its lightweight build makes it easy to move and adjust. Whether you're hosting a barbecue, enjoying a picnic, or simply relaxing outdoors, the Himalaya Table provides a stable and sturdy surface for your needs.

#### Himalaya Table

Introducing the Himalaya Table, a modern and stylish outdoor table that's designed to withstand the elements and stand the test of time. Crafted with high-quality materials, this table is built to last, making it an ideal choice for outdoor spaces. The Himalaya Table features a sleek and contemporary design that complements any outdoor setting, from patios to gardens and beyond. Its durable construction ensures it can withstand even the harshest weather conditions, while its lightweight build makes it easy to move and adjust. Whether you're hosting a barbecue, enjoying a picnic, or simply relaxing outdoors, the Himalaya Table provides a stable and sturdy surface for your needs.