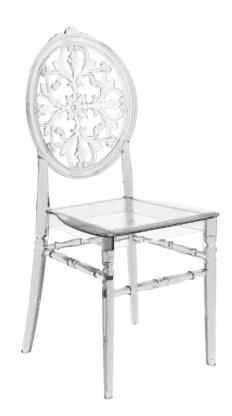

## Crown Chair PP&PC

04

Elevate your events with the Crown chair, a regal design crafted to impress. Whether in its classic finish or the stunning transparency of high-quality polycarbonate, Crown embodies timeless sophistication. Its intricate detailing and royal silhouette make it the perfect centerpiece for weddings, banquets, and grand celebrations. Designed with durability and style in mind, the transparent polycarbonate version adds a modern twist, blending seamlessly into any luxurious setting