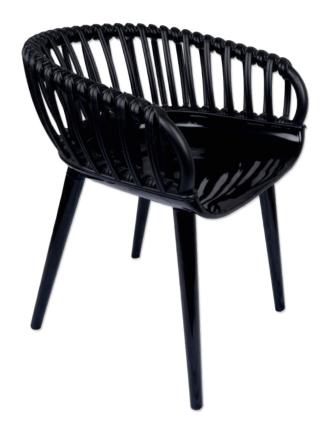

## Linea Armchair & Chair

05

Meet Linea, the epitome of clean, modern design. With its elegant linear slats and softly curved frame, this chair celebrates the beauty of symmetry and simplicity. Designed for effortless adaptability, Linea's lightweight structure and timeless silhouette make it a standout in any setting—indoors or out. Its ergonomic form offers comfort that lasts, while the minimalistic aesthetic ensures it complements any environment with understated sophistication. Linea is more than a chair; it's a harmonious blend of form and function.