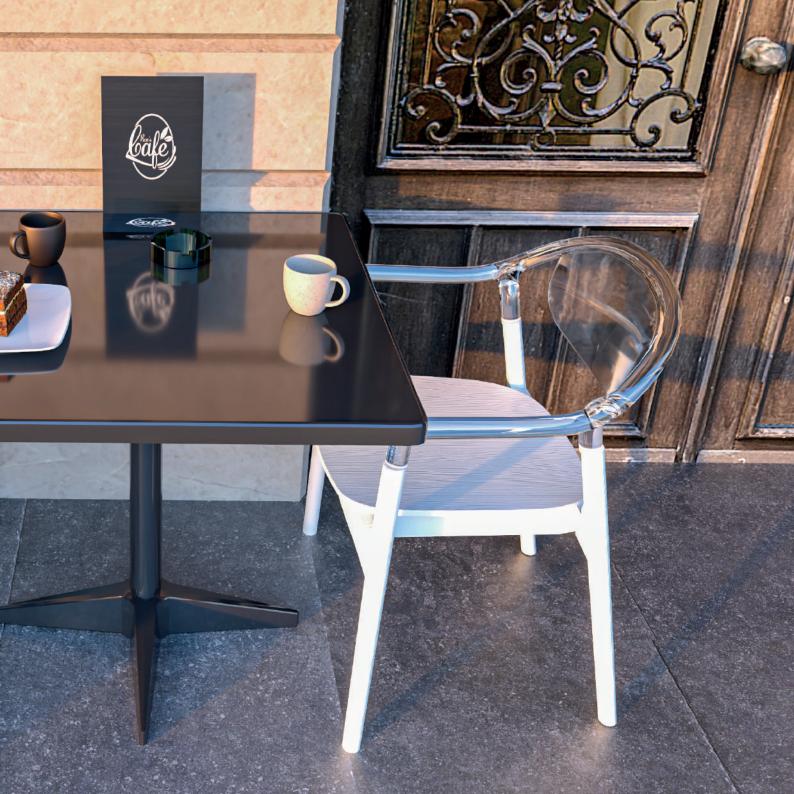

## Tokio Armchair

Step into the world of timeless sophistication with Tokio, a chair that blurs the line between furniture and art. Featuring a crystal-clear backrest that seems to float above its sleek white frame, Tokio embodies a perfect balance of transparency and strength. Inspired by modern architecture and minimalist design, this chair is more than just a seat—it's a conversation starter. Ideal for spaces that demand a touch of elegance and innovation, Tokio offers unparalleled comfort wrapped in an artistic silhouette.