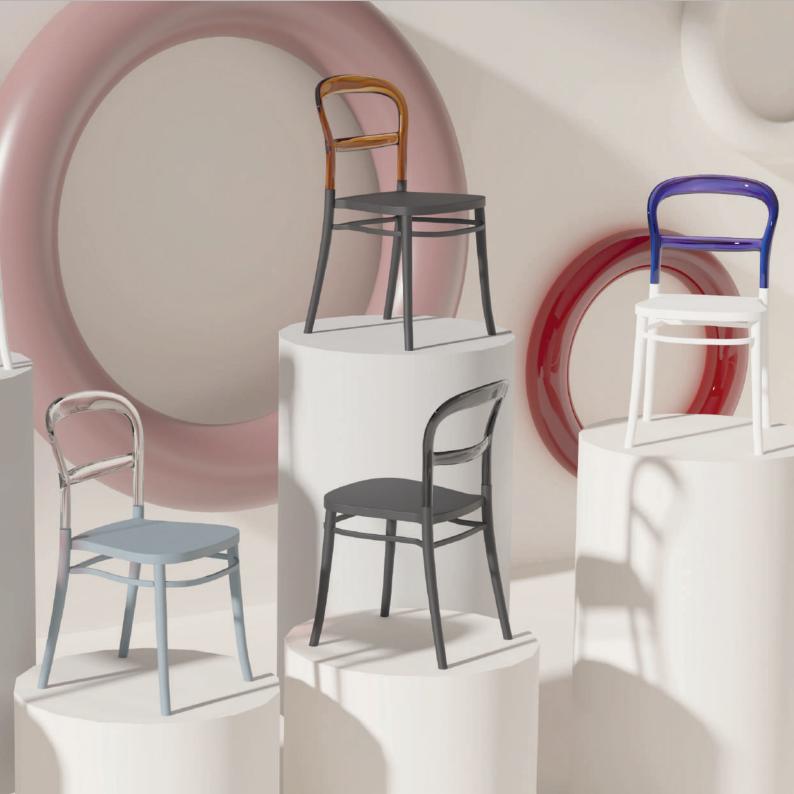

## Tokio Armchair

Step into the world of timeless sophistication with Tokio, a chair that blurs the line between furniture and art. Featuring a crystal-clear backrest that seems to float above its sleek white frame, Tokio embodies a perfect balance of transparency and strength. Inspired by modern architecture and minimalist design, this chair is more than just a seat—it's a conversation starter. Ideal for spaces that demand a touch of elegance and innovation, Tokio offers unparalleled comfort wrapped in an artistic silhouette.