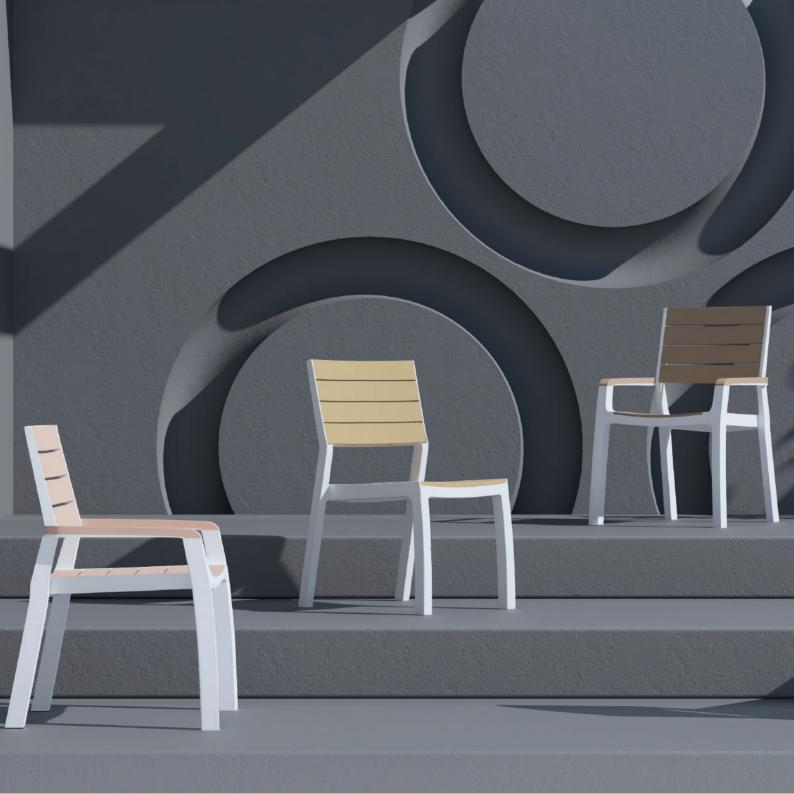

## Himalaya Square Table

Introducing the Himalaya Table, a modern and stylish outdoor table that's designed to withstand the elements and stand the test of time. Crafted with high-quality materials, this table is built to last, making it an ideal choice for outdoor spaces. The Himalaya Table features a sleek and contemporary design that complements any outdoor setting, from patios to gardens and beyond. Its durable construction ensures it can withstand even the harshest weather conditions, while its lightweight build makes it easy to move and adjust. Whether you're hosting a barbecue, enjoying a picnic, or simply relaxing outdoors, the Himalaya Table provides a stable and sturdy surface for your needs.

## Himalaya Round Table

Introducing the Himalaya Table, a modern and stylish outdoor table that's designed to withstand the elements and stand the test of time. Crafted with high-quality materials, this table is built to last, making it an ideal choice for outdoor spaces. The Himalaya Table features a sleek and contemporary design that complements any outdoor setting, from patios to gardens and beyond. Its durable construction ensures it can withstand even the harshest weather conditions, while its lightweight build makes it easy to move and adjust. Whether you're hosting a barbecue, enjoying a picnic, or simply relaxing outdoors, the Himalaya Table provides a stable and sturdy surface for your needs.

#### Himalaya Table

Introducing the Himalaya Table, a modern and stylish outdoor table that's designed to withstand the elements and stand the test of time. Crafted with high-quality materials, this table is built to last, making it an ideal choice for outdoor spaces. The Himalaya Table features a sleek and contemporary design that complements any outdoor setting, from patios to gardens and beyond. Its durable construction ensures it can withstand even the harshest weather conditions, while its lightweight build makes it easy to move and adjust. Whether you're hosting a barbecue, enjoying a picnic, or simply relaxing outdoors, the Himalaya Table provides a stable and sturdy surface for your needs.