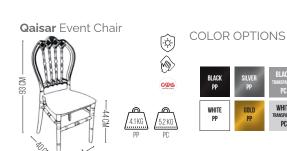

## Qaisar Chair PP&PC

01

Elevate your events with the Qaisar chair, a regal design crafted to impress. Whether in its classic finish or the stunning transparency of high-quality polycarbonate, Qaisar embodies timeless sophistication. Its intricate detailing and royal silhouette make it the perfect centerpiece for weddings, banquets, and grand celebrations. Designed with durability and style in mind, the transparent polycarbonate version adds a modern twist, blending seamlessly into any luxurious setting.

#### **COLOR OPTIONS**

4.5 KG