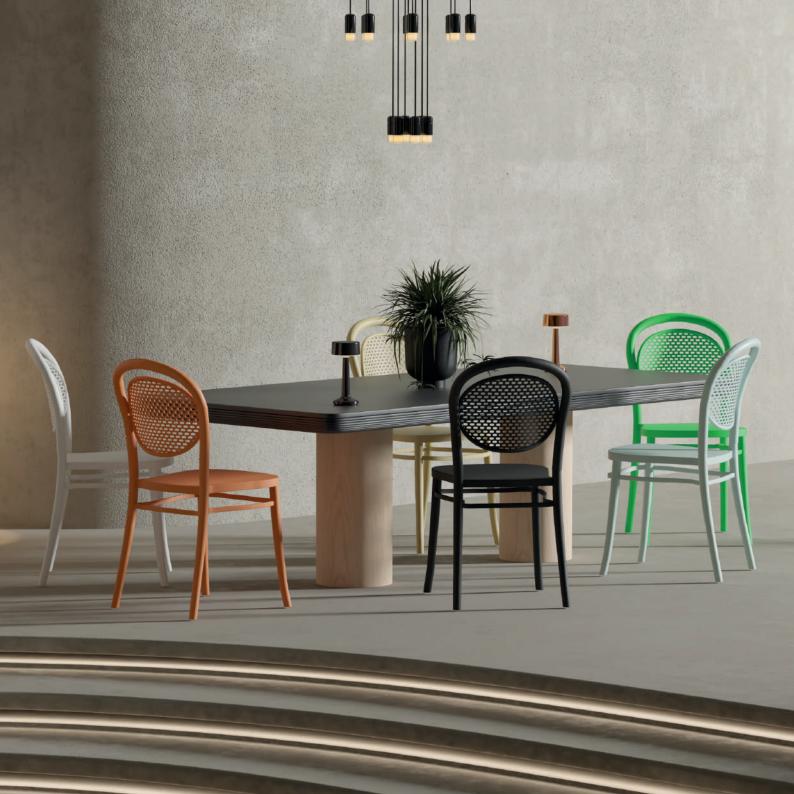

## Linea Armchair & Chair

05

Meet Linea, the epitome of clean, modern design. With its elegant linear slats and softly curved frame, this chair celebrates the beauty of symmetry and simplicity. Designed for effortless adaptability, Linea's lightweight structure and timeless silhouette make it a standout in any setting—indoors or out. Its ergonomic form offers comfort that lasts, while the minimalistic aesthetic ensures it complements any environment with understated sophistication. Linea is more than a chair; it's a harmonious blend of form and function.