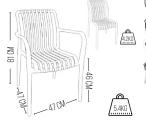

## Himalaya Square Table

Introducing the Himalaya Table, a modern and stylish outdoor table that's designed to withstand the elements and stand the test of time. Crafted with high-quality materials, this table is built to last, making it an ideal choice for outdoor spaces. The Himalaya Table features a sleek and contemporary design that complements any outdoor setting, from patios to gardens and beyond. Its durable construction ensures it can withstand even the harshest weather conditions, while its lightweight build makes it easy to move and adjust. Whether you're hosting a barbecue, enjoying a picnic, or simply relaxing outdoors, the Himalaya Table provides a stable and sturdy surface for your needs.

#### **COLOR OPTIONS**

4.5 KG