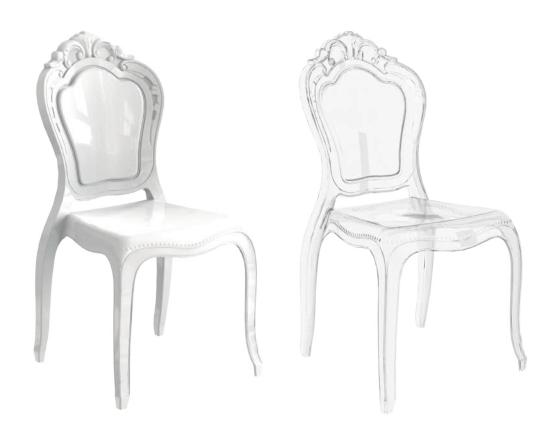

## Qaisar Chair PP&PC

01

Elevate your events with the Qaisar chair, a regal design crafted to impress. Whether in its classic finish or the stunning transparency of high-quality polycarbonate, Qaisar embodies timeless sophistication. Its intricate detailing and royal silhouette make it the perfect centerpiece for weddings, banquets, and grand celebrations. Designed with durability and style in mind, the transparent polycarbonate version adds a modern twist, blending seamlessly into any luxurious setting.

## Queen Chair PP&PC

02

Elevate your events with the Queen chair, a regal design crafted to impress. Whether in its classic finish or the stunning transparency of high-quality polycarbonate, Queen embodies timeless sophistication. Its intricate detailing and royal silhouette make it the perfect centerpiece for weddings, banquets, and grand celebrations. Designed with durability and style in mind, the transparent polycarbonate version adds a modern twist, blending seamlessly into any luxurious setting.

## Kisra Chair PP&PC

03

Elevate your events with the Kisra chair, a regal design crafted to impress. Whether in its classic finish or the stunning transparency of high-quality polycarbonate, Kisra embodies timeless sophistication. Its intricate detailing and royal silhouette make it the perfect centerpiece for weddings, banquets, and grand celebrations. Designed with durability and style in mind, the transparent polycarbonate version adds a modern twist, blending seamlessly into any luxurious setting

## Crown Chair PP&PC

04

Elevate your events with the Crown chair, a regal design crafted to impress. Whether in its classic finish or the stunning transparency of high-quality polycarbonate, Crown embodies timeless sophistication. Its intricate detailing and royal silhouette make it the perfect centerpiece for weddings, banquets, and grand celebrations. Designed with durability and style in mind, the transparent polycarbonate version adds a modern twist, blending seamlessly into any luxurious setting