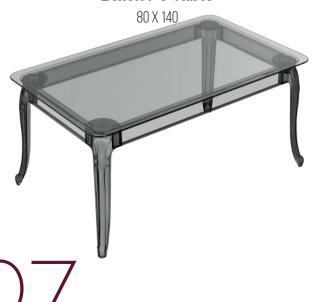

#### Himalaya Marble & Black Table

70 X 120 & 80 X 120

Himalaya Marble & Black Table

80 X 140 & 90 X 150