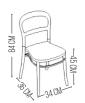

#### Pluto Chair

08

The circular form of the chair is a nod to the planet's shape, while its sleek lines and contemporary design make it a standout addition to any space. Crafted with high quality polypropylene, the Pluto chair is lightweight yet sturdy, making it ideal for a wide range of settings, from homes to offices and public spaces. With its ergonomic design, the Pluto chair provides maximum comfort and support, allowing you to sit for long periods without feeling fatigued. Whether you're looking to add a touch of modern elegance to your home or office, the Pluto PP chair is a stylish and practical choice that's sure to impress.