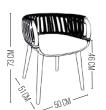

## Himalaya Square Table

Introducing the Himalaya Table, a modern and stylish outdoor table that's designed to withstand the elements and stand the test of time. Crafted with high-quality materials, this table is built to last, making it an ideal choice for outdoor spaces. The Himalaya Table features a sleek and contemporary design that complements any outdoor setting, from patios to gardens and beyond. Its durable construction ensures it can withstand even the harshest weather conditions, while its lightweight build makes it easy to move and adjust. Whether you're hosting a barbecue, enjoying a picnic, or simply relaxing outdoors, the Himalaya Table provides a stable and sturdy surface for your needs.

#### Himalaya Table

Introducing the Himalaya Table, a modern and stylish outdoor table that's designed to withstand the elements and stand the test of time. Crafted with high-quality materials, this table is built to last, making it an ideal choice for outdoor spaces. The Himalaya Table features a sleek and contemporary design that complements any outdoor setting, from patios to gardens and beyond. Its durable construction ensures it can withstand even the harshest weather conditions, while its lightweight build makes it easy to move and adjust. Whether you're hosting a barbecue, enjoying a picnic, or simply relaxing outdoors, the Himalaya Table provides a stable and sturdy surface for your needs.