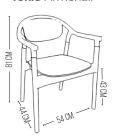

## Himalaya Square Table

Introducing the Himalaya Table, a modern and stylish outdoor table that's designed to withstand the elements and stand the test of time. Crafted with high-quality materials, this table is built to last, making it an ideal choice for outdoor spaces. The Himalaya Table features a sleek and contemporary design that complements any outdoor setting, from patios to gardens and beyond. Its durable construction ensures it can withstand even the harshest weather conditions, while its lightweight build makes it easy to move and adjust. Whether you're hosting a barbecue, enjoying a picnic, or simply relaxing outdoors, the Himalaya Table provides a stable and sturdy surface for your needs.