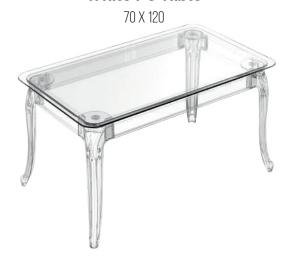

#### Himalaya Marble & White Table

70 X 120 & 80 X 120

Himalaya Marble & White Table

80 X 140 & 90 X 150