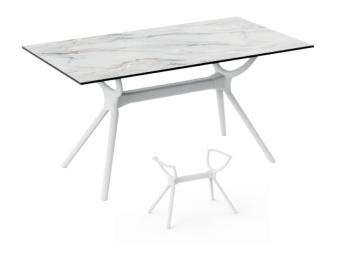

## Himalaya Round Table

Introducing the Himalaya Table, a modern and stylish outdoor table that's designed to withstand the elements and stand the test of time. Crafted with high-quality materials, this table is built to last, making it an ideal choice for outdoor spaces. The Himalaya Table features a sleek and contemporary design that complements any outdoor setting, from patios to gardens and beyond. Its durable construction ensures it can withstand even the harshest weather conditions, while its lightweight build makes it easy to move and adjust. Whether you're hosting a barbecue, enjoying a picnic, or simply relaxing outdoors, the Himalaya Table provides a stable and sturdy surface for your needs.

#### Himalaya Table

Introducing the Himalaya Table, a modern and stylish outdoor table that's designed to withstand the elements and stand the test of time. Crafted with high-quality materials, this table is built to last, making it an ideal choice for outdoor spaces. The Himalaya Table features a sleek and contemporary design that complements any outdoor setting, from patios to gardens and beyond. Its durable construction ensures it can withstand even the harshest weather conditions, while its lightweight build makes it easy to move and adjust. Whether you're hosting a barbecue, enjoying a picnic, or simply relaxing outdoors, the Himalaya Table provides a stable and sturdy surface for your needs.