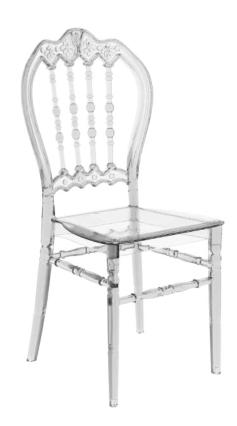

## Crown Chair PP&PC

04

Elevate your events with the Crown chair, a regal design crafted to impress. Whether in its classic finish or the stunning transparency of high-quality polycarbonate, Crown embodies timeless sophistication. Its intricate detailing and royal silhouette make it the perfect centerpiece for weddings, banquets, and grand celebrations. Designed with durability and style in mind, the transparent polycarbonate version adds a modern twist, blending seamlessly into any luxurious setting

# Crown Event Chair 92 CM