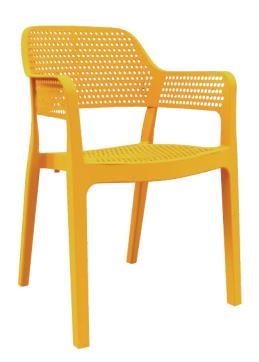

## Hawaii Armchair

04

Inspired by the tranquility of island living, Hawaii reimagines the chair as a seamless blend of functionality and artistry. Its perforated design mirrors the gentle flow of ocean waves, while the deep, bold frame evokes both strength and simplicity. Designed for those who seek relaxation without compromising on style, Hawaii transforms any space—be it a sunny patio, a cozy indoor nook, or a bustling café—into a modern retreat. Lightweight yet durable, Hawaii invites you to sit back and let its effortless charm take you on a journey.

#### Hawaii Armchair

7.1 KG

3.8 KG

GREEN