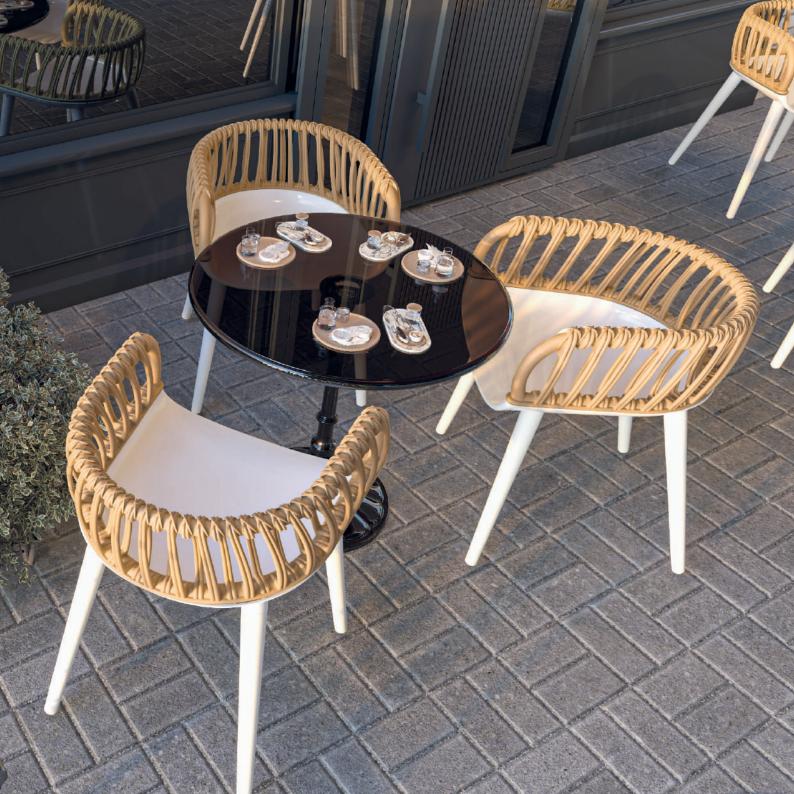

## Linea Armchair & Chair

05

Meet Linea, the epitome of clean, modern design. With its elegant linear slats and softly curved frame, this chair celebrates the beauty of symmetry and simplicity. Designed for effortless adaptability, Linea's lightweight structure and timeless silhouette make it a standout in any setting—indoors or out. Its ergonomic form offers comfort that lasts, while the minimalistic aesthetic ensures it complements any environment with understated sophistication. Linea is more than a chair; it's a harmonious blend of form and function.