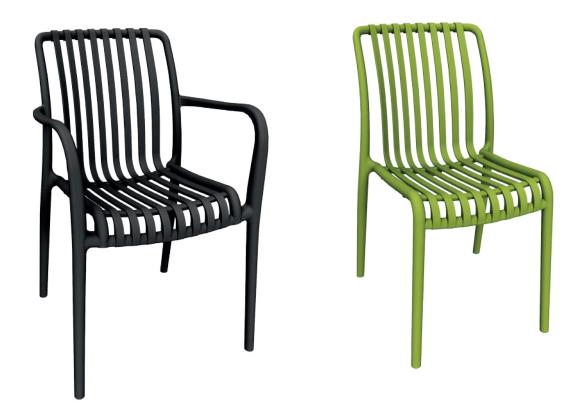

## Linea Armchair & Chair

05

Meet Linea, the epitome of clean, modern design. With its elegant linear slats and softly curved frame, this chair celebrates the beauty of symmetry and simplicity. Designed for effortless adaptability, Linea's lightweight structure and timeless silhouette make it a standout in any setting—indoors or out. Its ergonomic form offers comfort that lasts, while the minimalistic aesthetic ensures it complements any environment with understated sophistication. Linea is more than a chair; it's a harmonious blend of form and function.

#### Linea Armchair & Chair