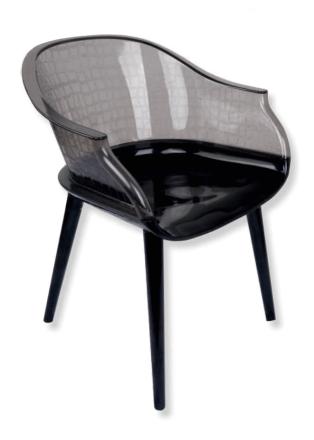

### Venezia Armchair

02

Venezia Armchair a masterpiece of elegance and comfort inspired by the timeless beauty of Venice. The Venezia Armchair is designed to bring a touch of sophistication to your living space, offering a perfect blend of style and functionality. Crafted with meticulous attention to detail, the Venezia Armchair features a gracefully curved backrest and plush seating, providing unparalleled comfort and support. The high-quality upholstery adds a layer of luxury, while the sturdy frame ensures durability and stability.