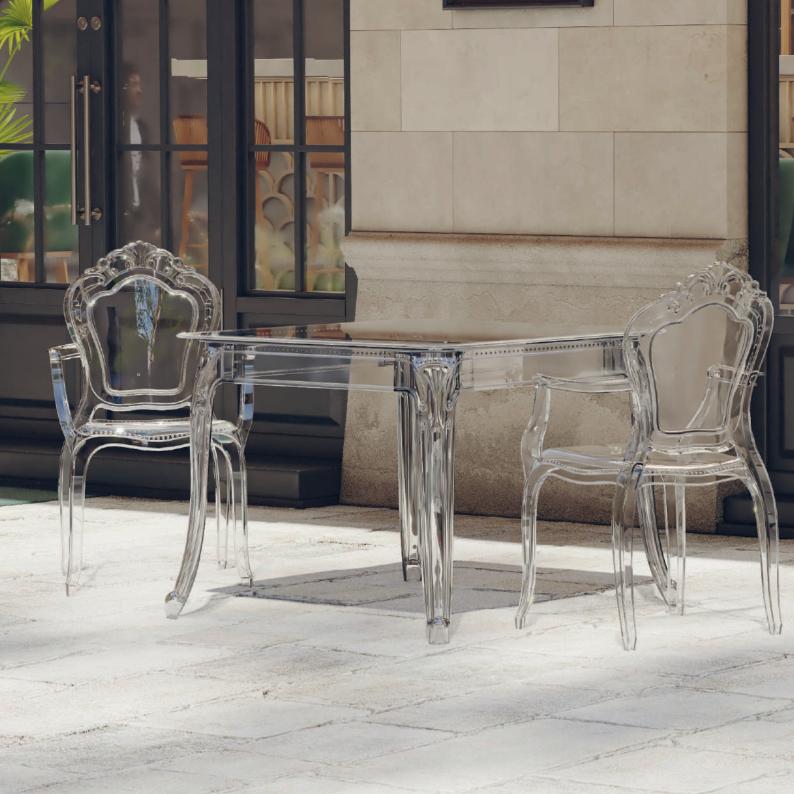

## Floria Chair PP&PC

Elevate your events with the Floria chair, a regal design crafted to impress. Whether in its classic finish or the stunning transparency of high-quality polycarbonate, Floria embodies timeless sophistication. Its intricate detailing and royal silhouette make it the perfect centerpiece for weddings, banquets, and grand celebrations. Designed with durability and style in mind, the transparent polycarbonate version adds a modern twist, blending seamlessly into any luxurious setting.

## Floria Armchair PP&PC

06

Elevate your events with the Floria chair, a regal design crafted to impress. Whether in its classic finish or the stunning transparency of high-quality polycarbonate, Floria embodies timeless sophistication. Its intricate detailing and royal silhouette make it the perfect centerpiece for weddings, banquets, and grand celebrations. Designed with durability and style in mind, the transparent polycarbonate version adds a modern twist, blending seamlessly into any luxurious setting.

## Floria PC Table

Add a touch of elegance to your or office space with our stunning polycarbonate transparent chair and table set! Made from high-quality materials, this set offers both style and functionality, with its sleek design and durable construction.