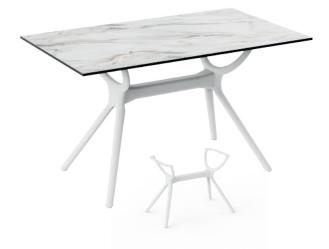

#### Himalaya Marble & Black Table

70 X 120 & 80 X 120

Himalaya Marble & Black Table

80 X 140 & 90 X 150

#### Himalaya Marble & White Table

70 X 120 & 80 X 120

Himalaya Marble & White Table

80 X 140 & 90 X 150