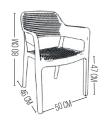

## Monaco Armchair & Chair

06

The Monaco chair is the perfect addition to any space, offering a contemporary look that's both sophisticated and versatile. Crafted with high-quality materials, this chair is built to withstand the elements, making it suitable for use both inside and outside. The Monaco chair's comfortable and ergonomic design ensures maximum comfort, while its elegant form adds a touch of sophistication to any environment. Whether you're looking for a stylish seating option for your home, office, or outdoor space, the Monaco chair is the perfect choice for you.