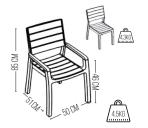

version adds a modern twist, blending seamlessly into any luxurious setting.

## Floria PC Table

Add a touch of elegance to your or office space with our stunning polycarbonate transparent chair and table set! Made from high-quality materials, this set offers both style and functionality, with its sleek design and durable construction.





#### Floria Black PC Table



Floria White PP Table



#### Floria Black PC Table



Floria White PC Table















TRANSPARENT

WHITE







#### Venezia Armchair





#### **COLOR OPTIONS**







#### Tokio Armchair





6 KG

6.1 KG



















#### Hawaii Armchair





7.1 KG

3.8 KG















GREEN

#### Linea Armchair & Chair











#### Monaco Armchair & Chair





#### **COLOR OPTIONS**



#### Platinum Armchair & Chair



#### **COLOR OPTIONS**









#### **Pluto** Chair





#### **COLOR OPTIONS**

























#### **COLOR OPTIONS**





WHITE



WHITE

WHITE





#### Jumbo Armchair





4.3 KG

3.4 KG

#### **COLOR OPTIONS**









#### **COLOR OPTIONS**









70 X 70



#### **COLOR OPTIONS**





#### Eiffel Table





#### **COLOR OPTIONS**











#### Himalaya Square Table



#### **COLOR OPTIONS**







4.5 KG







#### Himalaya Round Table





#### **COLOR OPTIONS**





























AMBER TRANSPARENT

WHITE TRANSPARENT PC

# Crown Event Chair 92 CM

### **COLOR OPTIONS**









#### **COLOR OPTIONS**





4.4 KG PC





#### Floria Armchair





4.9 KG









PC





Floria PC Tables & Glass

















Floria PP Tables & Wood









COLOR OPTION