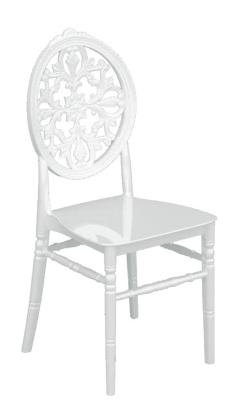

## Crown Chair PP&PC

04

Elevate your events with the Crown chair, a regal design crafted to impress. Whether in its classic finish or the stunning transparency of high-quality polycarbonate, Crown embodies timeless sophistication. Its intricate detailing and royal silhouette make it the perfect centerpiece for weddings, banquets, and grand celebrations. Designed with durability and style in mind, the transparent polycarbonate version adds a modern twist, blending seamlessly into any luxurious setting