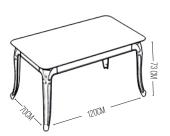

## Himalaya Square Table

Introducing the Himalaya Table, a modern and stylish outdoor table that's designed to withstand the elements and stand the test of time. Crafted with high-quality materials, this table is built to last, making it an ideal choice for outdoor spaces. The Himalaya Table features a sleek and contemporary design that complements any outdoor setting, from patios to gardens and beyond. Its durable construction ensures it can withstand even the harshest weather conditions, while its lightweight build makes it easy to move and adjust. Whether you're hosting a barbecue, enjoying a picnic, or simply relaxing outdoors, the Himalaya Table provides a stable and sturdy surface for your needs.

#### Himalaya Table

Introducing the Himalaya Table, a modern and stylish outdoor table that's designed to withstand the elements and stand the test of time. Crafted with high-quality materials, this table is built to last, making it an ideal choice for outdoor spaces. The Himalaya Table features a sleek and contemporary design that complements any outdoor setting, from patios to gardens and beyond. Its durable construction ensures it can withstand even the harshest weather conditions, while its lightweight build makes it easy to move and adjust. Whether you're hosting a barbecue, enjoying a picnic, or simply relaxing outdoors, the Himalaya Table provides a stable and sturdy surface for your needs.

#### Himalaya Marble & Black Table

70 X 120 & 80 X 120

Himalaya Marble & Black Table

80 X 140 & 90 X 150

#### Himalaya Marble & White Table

70 X 120 & 80 X 120

Himalaya Marble & White Table

80 X 140 & 90 X 150