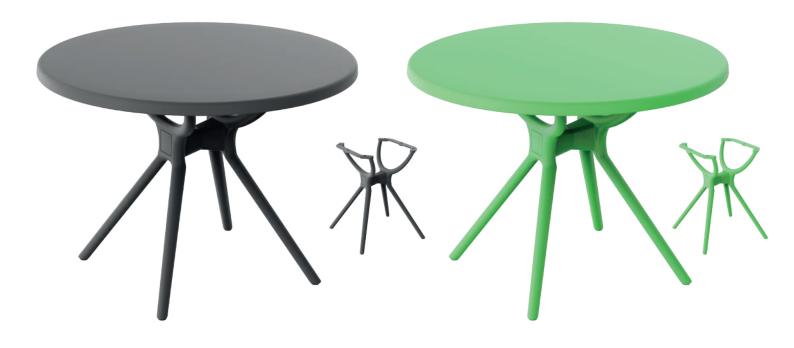

## Himalaya Round Table

Introducing the Himalaya Table, a modern and stylish outdoor table that's designed to withstand the elements and stand the test of time. Crafted with high-quality materials, this table is built to last, making it an ideal choice for outdoor spaces. The Himalaya Table features a sleek and contemporary design that complements any outdoor setting, from patios to gardens and beyond. Its durable construction ensures it can withstand even the harshest weather conditions, while its lightweight build makes it easy to move and adjust. Whether you're hosting a barbecue, enjoying a picnic, or simply relaxing outdoors, the Himalaya Table provides a stable and sturdy surface for your needs.

#### Himalaya Round Table