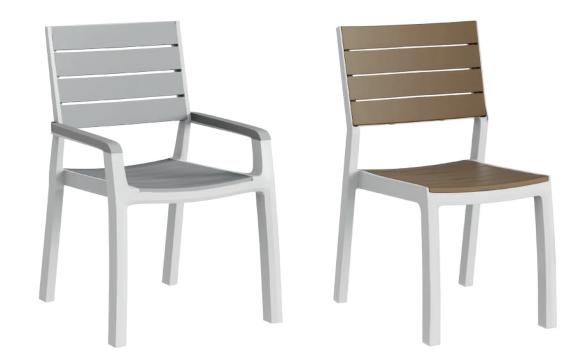

## Monaco Armchair & Chair

06

The Monaco chair is the perfect addition to any space, offering a contemporary look that's both sophisticated and versatile. Crafted with high-quality materials, this chair is built to withstand the elements, making it suitable for use both inside and outside. The Monaco chair's comfortable and ergonomic design ensures maximum comfort, while its elegant form adds a touch of sophistication to any environment. Whether you're looking for a stylish seating option for your home, office, or outdoor space, the Monaco chair is the perfect choice for you.