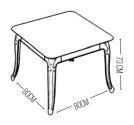

m Armchair & Chair



#### **COLOR OPTIONS**









#### **Pluto** Chair





#### **COLOR OPTIONS**

























#### **COLOR OPTIONS**





WHITE



WHITE

WHITE





#### Jumbo Armchair





4.3 KG

3.4 KG

#### **COLOR OPTIONS**









#### **COLOR OPTIONS**









70 X 70



#### **COLOR OPTIONS**





#### Eiffel Table





#### **COLOR OPTIONS**











#### Himalaya Square Table



#### **COLOR OPTIONS**







4.5 KG







#### Himalaya Round Table





#### **COLOR OPTIONS**





























AMBER TRANSPARENT

WHITE TRANSPARENT PC

# Crown Event Chair 92 CM

### **COLOR OPTIONS**









#### **COLOR OPTIONS**





4.4 KG PC





#### Floria Armchair





4.9 KG









PC





Floria PC Tables & Glass

















Floria PP Tables & Wood









COLOR OPTIONS









Himalaya Table Legs



















## **ETERNALLY CREATIVE**

## AND SUSTAINABLE



BAŞPINAR 5. ORGANİZE SANAYİ BÖLGESİ (AKTOPRAK MEVKİİ)

83542 NOLU CADDE NO: 4 SEHİTKAMİL / GAZİANTEP