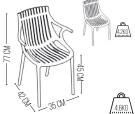

h durability and style in mind, the transparent polycarbonate version adds a modern twist, blending seamlessly into any luxurious setting.

## Floria PC Table

Add a touch of elegance to your or office space with our stunning polycarbonate transparent chair and table set! Made from high-quality materials, this set offers both style and functionality, with its sleek design and durable construction.





#### Floria Black PC Table



Floria White PP Table



#### Floria Black PC Table



Floria White PC Table















TRANSPARENT

WHITE







#### Venezia Armchair





#### **COLOR OPTIONS**







#### Tokio Armchair





6 KG

6.1 KG



















#### Hawaii Armchair





7.1 KG

3.8 KG















GREEN

#### Linea Armchair & Chair











#### Monaco Armchair & Chair





#### **COLOR OPTIONS**



#### Platinum Armchair & Chair



#### **COLOR OPTIONS**









#### **Pluto** Chair





#### **COLOR OPTIONS**

























#### **COLOR OPTIONS**





WHITE



WHITE

WHITE





#### Jumbo Armchair





4.3 KG

3.4 KG

#### **COLOR OPTIONS**









#### **COLOR OPTIONS**









70 X 70



#### **COLOR OPTIONS**





#### Eiffel Table





#### **COLOR OPTIONS**











#### Himalaya Square Table



#### **COLOR OPTIONS**







4.5 KG







#### Himalaya Round Table





#### **COLOR OPTIONS**





























AMBER TRANSPARENT

WHITE TRANSPARENT PC

# Crown Event Chair 92 CM

### **COLOR OPTIONS**









#### **COLOR OPTIONS**





4.4 KG PC





#### Floria Armchair





4.9 KG









PC





Floria PC Tables & Glass