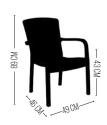

## Qaisar Chair PP&PC

01

Elevate your events with the Qaisar chair, a regal design crafted to impress. Whether in its classic finish or the stunning transparency of high-quality polycarbonate, Qaisar embodies timeless sophistication. Its intricate detailing and royal silhouette make it the perfect centerpiece for weddings, banquets, and grand celebrations. Designed with durability and style in mind, the transparent polycarbonate version adds a modern twist, blending seamlessly into any luxurious setting.

## Queen Chair PP&PC

02

Elevate your events with the Queen chair, a regal design crafted to impress. Whether in its classic finish or the stunning transparency of high-quality polycarbonate, Queen embodies timeless sophistication. Its intricate detailing and royal silhouette make it the perfect centerpiece for weddings, banquets, and grand celebrations. Designed with durability and style in mind, the transparent polycarbonate version adds a modern twist, blending seamlessly into any luxurious setting.

## Kisra Chair PP&PC

03

Elevate your events with the Kisra chair, a regal design crafted to impress. Whether in its classic finish or the stunning transparency of high-quality polycarbonate, Kisra embodies timeless sophistication. Its intricate detailing and royal silhouette make it the perfect centerpiece for weddings, banquets, and grand celebrations. Designed with durability and style in mind, the transparent polycarbonate version adds a modern twist, blending seamlessly into any luxurious setting

## Crown Chair PP&PC

04

Elevate your events with the Crown chair, a regal design crafted to impress. Whether in its classic finish or the stunning transparency of high-quality polycarbonate, Crown embodies timeless sophistication. Its intricate detailing and royal silhouette make it the perfect centerpiece for weddings, banquets, and grand celebrations. Designed with durability and style in mind, the transparent polycarbonate version adds a modern twist, blending seamlessly into any luxurious setting