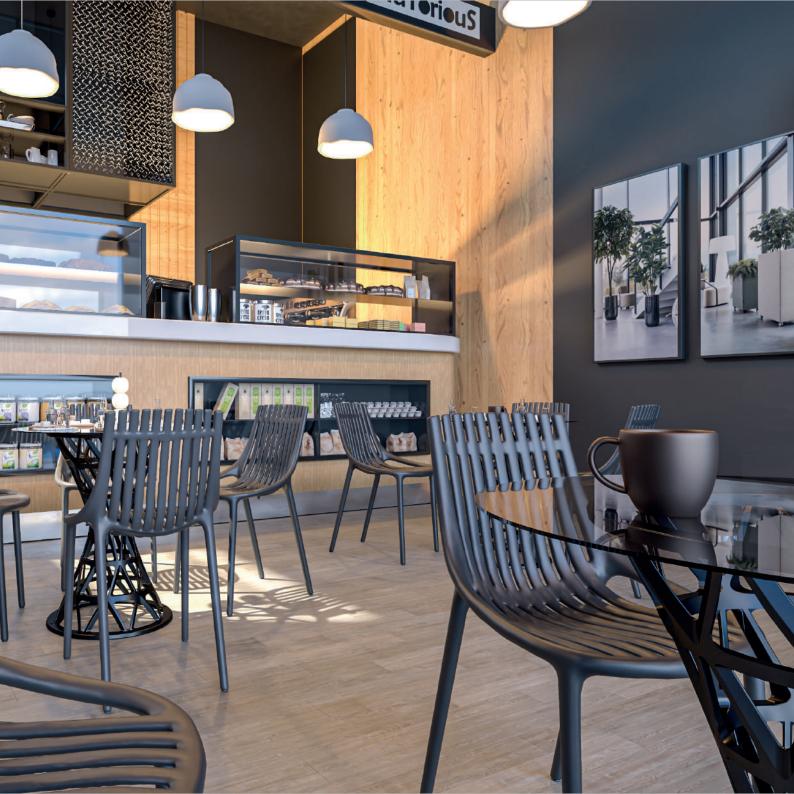

## Linea Armchair & Chair

05

Meet Linea, the epitome of clean, modern design. With its elegant linear slats and softly curved frame, this chair celebrates the beauty of symmetry and simplicity. Designed for effortless adaptability, Linea's lightweight structure and timeless silhouette make it a standout in any setting—indoors or out. Its ergonomic form offers comfort that lasts, while the minimalistic aesthetic ensures it complements any environment with understated sophistication. Linea is more than a chair; it's a harmonious blend of form and function.