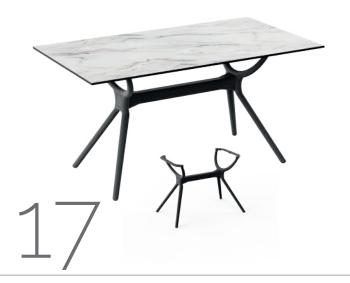

## Himalaya Square Table

Introducing the Himalaya Table, a modern and stylish outdoor table that's designed to withstand the elements and stand the test of time. Crafted with high-quality materials, this table is built to last, making it an ideal choice for outdoor spaces. The Himalaya Table features a sleek and contemporary design that complements any outdoor setting, from patios to gardens and beyond. Its durable construction ensures it can withstand even the harshest weather conditions, while its lightweight build makes it easy to move and adjust. Whether you're hosting a barbecue, enjoying a picnic, or simply relaxing outdoors, the Himalaya Table provides a stable and sturdy surface for your needs.

#### Himalaya Table

Introducing the Himalaya Table, a modern and stylish outdoor table that's designed to withstand the elements and stand the test of time. Crafted with high-quality materials, this table is built to last, making it an ideal choice for outdoor spaces. The Himalaya Table features a sleek and contemporary design that complements any outdoor setting, from patios to gardens and beyond. Its durable construction ensures it can withstand even the harshest weather conditions, while its lightweight build makes it easy to move and adjust. Whether you're hosting a barbecue, enjoying a picnic, or simply relaxing outdoors, the Himalaya Table provides a stable and sturdy surface for your needs.