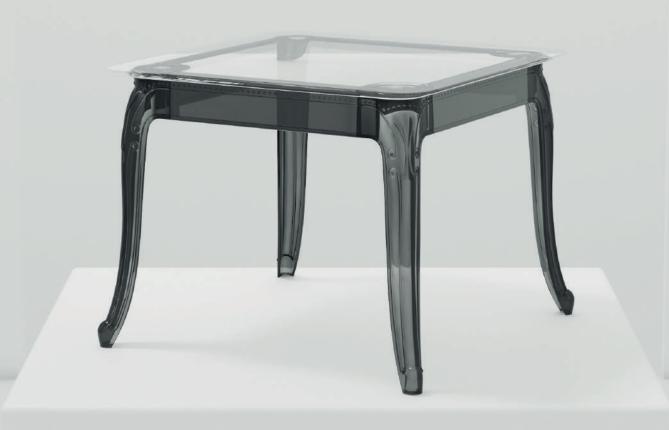

## Floria PC Table

Add a touch of elegance to your or office space with our stunning polycarbonate transparent chair and table set! Made from high-quality materials, this set offers both style and functionality, with its sleek design and durable construction.

#### Floria Black PC Table

Floria White PP Table

#### Floria Black PC Table

Floria White PC Table

TRANSPARENT

WHITE