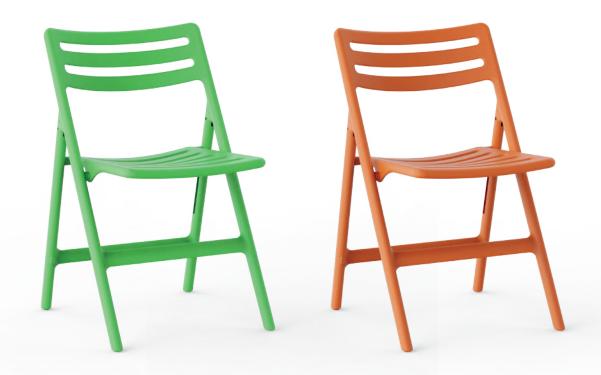

# Picnic Foldingchair

11

This modern and stylish chair is crafted from high-quality polypropylene seating and a polycarbonate back, combining durability. The Picnic folding chair's simple and clean lines make it a versatile piece that can complement any interior design scheme. It's ergonomic design provides excellent support and comfort, ensuring that you can sit for extended peridos without discomfort. It's turdy build ensures that it can withstand everyday weat and tear, making it a reliable seating option for any space. This chair is perfect for a variety of settings, from modern dining rooms to minimalist home offices and trendy cafes. It's understated style and elegant design make it a great addition to any space, adding a touch of sophistication and simplicity.