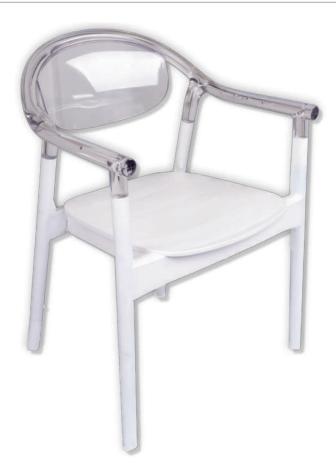

## Tokio Armchair

Step into the world of timeless sophistication with Tokio, a chair that blurs the line between furniture and art. Featuring a crystal-clear backrest that seems to float above its sleek white frame, Tokio embodies a perfect balance of transparency and strength. Inspired by modern architecture and minimalist design, this chair is more than just a seat—it's a conversation starter. Ideal for spaces that demand a touch of elegance and innovation, Tokio offers unparalleled comfort wrapped in an artistic silhouette.