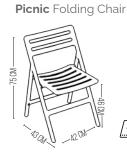

# Picnic Foldingchair

11

This modern and stylish chair is crafted from high-quality polypropylene seating and a polycarbonate back, combining durability. The Picnic folding chair's simple and clean lines make it a versatile piece that can complement any interior design scheme. It's ergonomic design provides excellent support and comfort, ensuring that you can sit for extended peridos without discomfort. It's turdy build ensures that it can withstand everyday weat and tear, making it a reliable seating option for any space. This chair is perfect for a variety of settings, from modern dining rooms to minimalist home offices and trendy cafes. It's understated style and elegant design make it a great addition to any space, adding a touch of sophistication and simplicity.