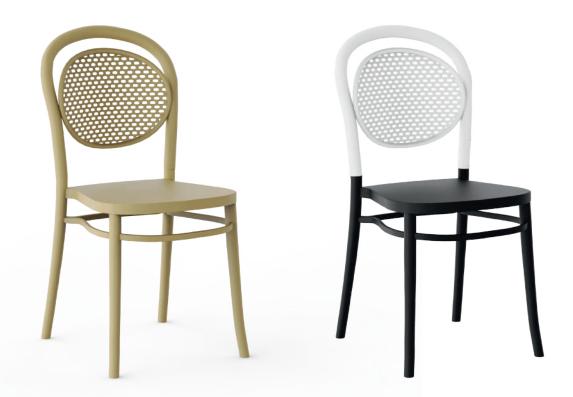

## Linea Armchair & Chair

05

Meet Linea, the epitome of clean, modern design. With its elegant linear slats and softly curved frame, this chair celebrates the beauty of symmetry and simplicity. Designed for effortless adaptability, Linea's lightweight structure and timeless silhouette make it a standout in any setting—indoors or out. Its ergonomic form offers comfort that lasts, while the minimalistic aesthetic ensures it complements any environment with understated sophistication. Linea is more than a chair; it's a harmonious blend of form and function.