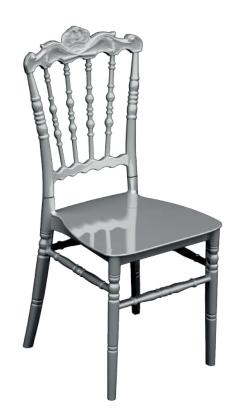

## Kisra Chair PP&PC

03

Elevate your events with the Kisra chair, a regal design crafted to impress. Whether in its classic finish or the stunning transparency of high-quality polycarbonate, Kisra embodies timeless sophistication. Its intricate detailing and royal silhouette make it the perfect centerpiece for weddings, banquets, and grand celebrations. Designed with durability and style in mind, the transparent polycarbonate version adds a modern twist, blending seamlessly into any luxurious setting