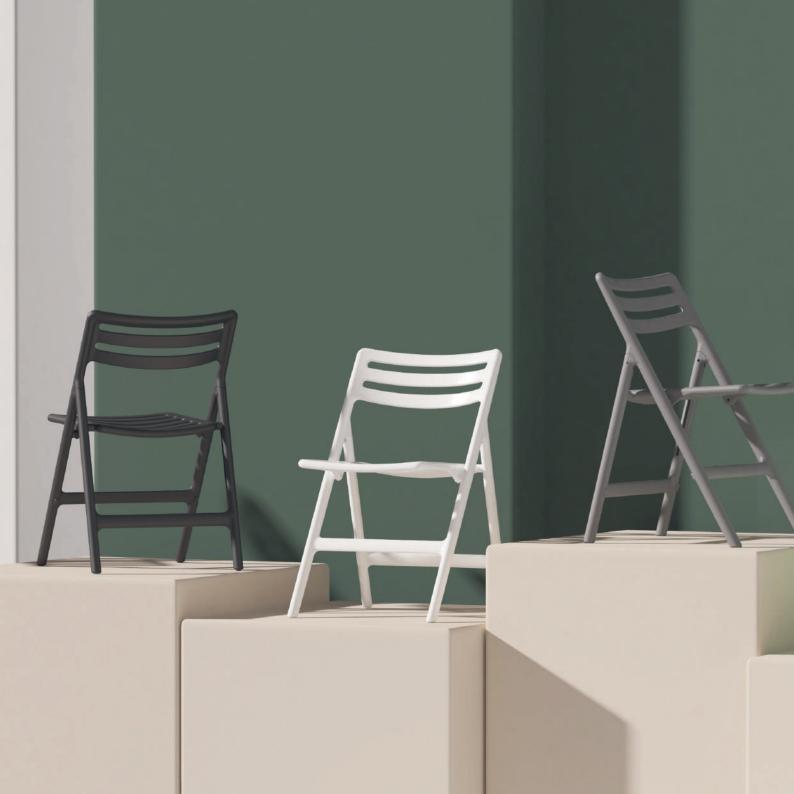

# Picnic Foldingchair

11

This modern and stylish chair is crafted from high-quality polypropylene seating and a polycarbonate back, combining durability. The Picnic folding chair's simple and clean lines make it a versatile piece that can complement any interior design scheme. It's ergonomic design provides excellent support and comfort, ensuring that you can sit for extended peridos without discomfort. It's turdy build ensures that it can withstand everyday weat and tear, making it a reliable seating option for any space. This chair is perfect for a variety of settings, from modern dining rooms to minimalist home offices and trendy cafes. It's understated style and elegant design make it a great addition to any space, adding a touch of sophistication and simplicity.