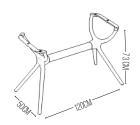

## Floria Chair PP&PC

Elevate your events with the Floria chair, a regal design crafted to impress. Whether in its classic finish or the stunning transparency of high-quality polycarbonate, Floria embodies timeless sophistication. Its intricate detailing and royal silhouette make it the perfect centerpiece for weddings, banquets, and grand celebrations. Designed with durability and style in mind, the transparent polycarbonate version adds a modern twist, blending seamlessly into any luxurious setting.

## Floria Armchair PP&PC

06

Elevate your events with the Floria chair, a regal design crafted to impress. Whether in its classic finish or the stunning transparency of high-quality polycarbonate, Floria embodies timeless sophistication. Its intricate detailing and royal silhouette make it the perfect centerpiece for weddings, banquets, and grand celebrations. Designed with durability and style in mind, the transparent polycarbonate version adds a modern twist, blending seamlessly into any luxurious setting.