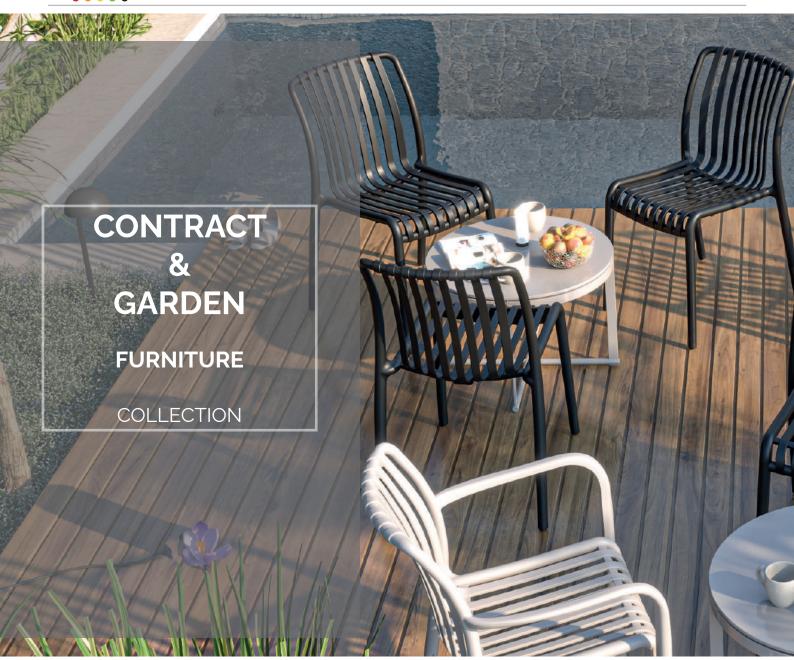

| Himalaya Square Table | 35 |          | Crown Event Chair      | 49 |
|-----------------------|----|----------|------------------------|----|
| Himalaya Round Table  | 37 | P        | Floria Event Chair     | 51 |
| Himalaya 70*120 Table | 39 |          | Floria Armchair        | 53 |
| Himalaya 80*140 Table | 39 | M        | Floria PC 80*80 Table  | 55 |
| Qaisar Event Chair    | 43 |          | Floria PC 70*120 Table | 55 |
| Queen Event Chair     | 45 | M        | Floria PC 80*140 Table | 55 |
| Kisra Event Chair     | 47 | <b>_</b> | Technical Details      | 8  |

















### Milano Armchair

01

Introducing the Milano Chair, a masterpiece of modern design that effortlessly combines elegance with functionality. With its sleek, transparent backrest featuring a unique textured pattern and a sturdy base, the Milano exudes sophistication while ensuring lasting durability. This chair is perfect for contemporary interiors, blending seamlessly into spaces like dining areas, offices, or lounges. The Milano is more than just a seat—it's a statement piece that brings style and comfort to any setting.









### Venezia Armchair

02

Venezia Armchair a masterpiece of elegance and comfort inspired by the timeless beauty of Venice. The Venezia Armchair is designed to bring a touch of sophistication to your living space, offering a perfect blend of style