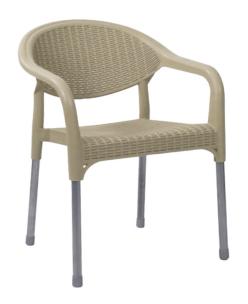

## Himalaya Square Table

Introducing the Himalaya Table, a modern and stylish outdoor table that's designed to withstand the elements and stand the test of time. Crafted with high-quality materials, this table is built to last, making it an ideal choice for outdoor spaces. The Himalaya Table features a sleek and contemporary design that complements any outdoor setting, from patios to gardens and beyond. Its durable construction ensures it can withstand even the harshest weather conditions, while its lightweight build makes it easy to move and adjust. Whether you're hosting a barbecue, enjoying a picnic, or simply relaxing outdoors, the Himalaya Table provides a stable and sturdy surface for your needs.

#### Himalaya Table

Introducing the Himalaya Table, a modern and stylish outdoor table that's designed to withstand the elements and stand the test of time. Crafted with high-quality materials, this table is built to last, making it an ideal choice for outdoor spaces. The Himalaya Table features a sleek and contemporary design that complements any outdoor setting, from patios to gardens and beyond. Its durable construction ensures it can withstand even the harshest weather conditions, while its lightweight build makes it easy to move and adjust. Whether you're hosting a barbecue, enjoying a picnic, or simply relaxing outdoors, the Himalaya Table provides a stable and sturdy surface for your needs.