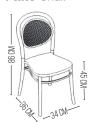

## Qaisar Chair PP&PC

01

Elevate your events with the Qaisar chair, a regal design crafted to impress. Whether in its classic finish or the stunning transparency of high-quality polycarbonate, Qaisar embodies timeless sophistication. Its intricate detailing and royal silhouette make it the perfect centerpiece for weddings, banquets, and grand celebrations. Designed with durability and style in mind, the transparent polycarbonate version adds a modern twist, blending seamlessly into any luxurious setting.