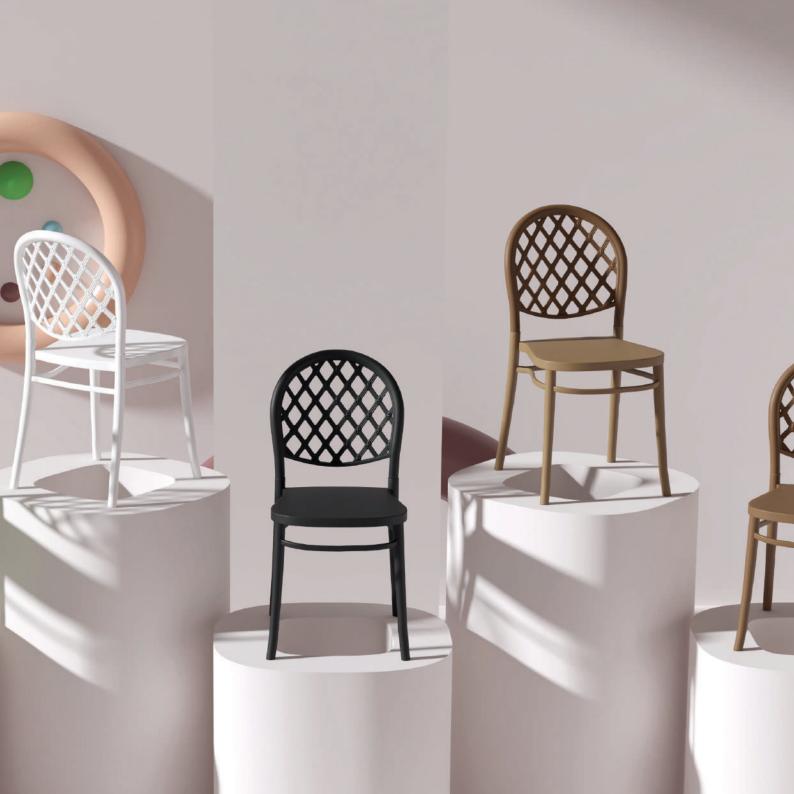

## Monaco Armchair & Chair

06

The Monaco chair is the perfect addition to any space, offering a contemporary look that's both sophisticated and versatile. Crafted with high-quality materials, this chair is built to withstand the elements, making it suitable for use both inside and outside. The Monaco chair's comfortable and ergonomic design ensures maximum comfort, while its elegant form adds a touch of sophistication to any environment. Whether you're looking for a stylish seating option for your home, office, or outdoor space, the Monaco chair is the perfect choice for you.