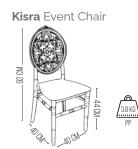

## Kisra Chair PP&PC

03

Elevate your events with the Kisra chair, a regal design crafted to impress. Whether in its classic finish or the stunning transparency of high-quality polycarbonate, Kisra embodies timeless sophistication. Its intricate detailing and royal silhouette make it the perfect centerpiece for weddings, banquets, and grand celebrations. Designed with durability and style in mind, the transparent polycarbonate version adds a modern twist, blending seamlessly into any luxurious setting