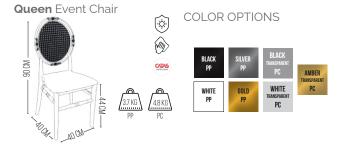

## Queen Chair PP&PC

02

Elevate your events with the Queen chair, a regal design crafted to impress. Whether in its classic finish or the stunning transparency of high-quality polycarbonate, Queen embodies timeless sophistication. Its intricate detailing and royal silhouette make it the perfect centerpiece for weddings, banquets, and grand celebrations. Designed with durability and style in mind, the transparent polycarbonate version adds a modern twist, blending seamlessly into any luxurious setting.