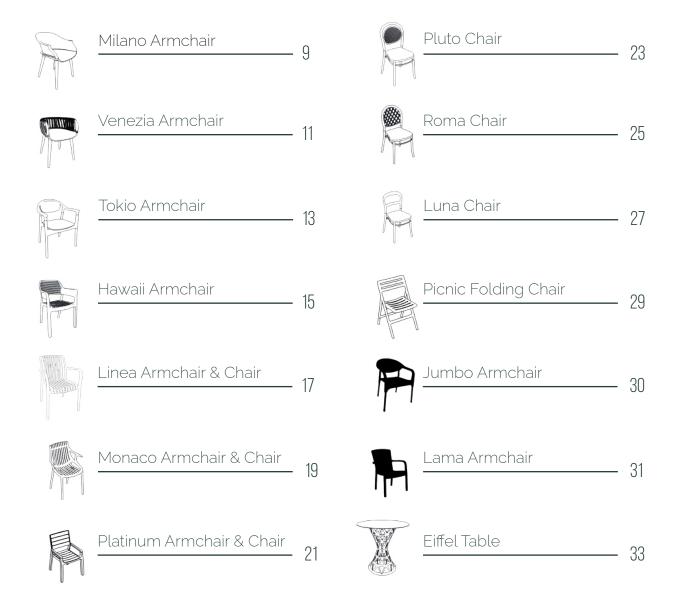

### Milano Armchair

01

Introducing the Milano Chair, a masterpiece of modern design that effortlessly combines elegance with functionality. With its sleek, transparent backrest featuring a unique textured pattern and a sturdy base, the Milano exudes sophistication while ensuring lasting durability. This chair is perfect for contemporary interiors, blending seamlessly into spaces like dining areas, offices, or lounges. The Milano is more than just a seat—it's a statement piece that brings style and comfort to any setting.

### Venezia Armchair

02

Venezia Armchair a masterpiece of elegance and comfort inspired by the timeless beauty of Venice. The Venezia Armchair is designed to bring a touch of sophistication to your living space, offering a perfect blend of style and functionality. Crafted with meticulous attention to detail, the Venezia Armchair features a gracefully curved backrest and plush seating, providing unparalleled comfort and support. The high-quality upholstery adds a layer of luxury, while the sturdy frame ensures durability and stability.

## Tokio Armchair

Step into the world of timeless sophistication with Tokio, a chair that blurs the line between furniture and art. Featuring a crystal-clear backrest that seems to float above its sleek white frame, Tokio embodies a perfect balance of transparency and strength. Inspired by modern architecture and minimalist design, this chair is more than just a seat—it's a conversation starter. Ideal for spaces that demand a touch of elegance and innovation, Tokio offers unparalleled comfort wrapped in an artistic silhouette.

## Hawaii Armchair

04

Inspired by the tranquility of island living, Hawaii reimagines the chair as a seamless blend of functionality and artistry. Its perforated design mirrors the gentle flow of ocean waves, while the deep, bold frame evokes both strength and simplicity. Designed for those who seek relaxation without compromising on style, Hawaii transforms any space—be it a sunny patio, a cozy indoor nook, or a bustling café—into a modern retreat. Lightweight yet durable, Hawaii invites you to sit back and let its effortless charm take you on a journey.

## Linea Armchair & Chair

05

Meet Linea, the epitome of clean, modern design. With its elegant linear slats and softly curved frame, this chair celebrates the beauty of symmetry and simplicity. Designed for effortless adaptability, Linea's lightweight structure and timeless silhouette make it a standout in any setting—indoors or out. Its ergonomic form offers comfort that lasts, while the minimalistic aesthetic ensures it complements any environment with understated sophistication. Linea is more than a chair; it's a harmonious blend of form and function.

## Monaco Armchair & Chair

06

The Monaco chair is the perfect addition to any space, offering a contemporary look that's both sophisticated and versatile. Crafted with high-quality materials, this chair is built to withstand the elements, making it suitable for use both inside and outside. The Monaco chair's comfortable and ergonomic design ensures maximum comfort, while its elegant form adds a touch of sophistication to any environment. Whether you're looking for a stylish seating option for your home, office, or outdoor space, the Monaco chair is the perfect choice for you.

#### Platinum Armchair & Chair

07

Introducing the Platinum Armchair and Chair, a unique and stylish desich hich-gends old school charm wins modern sophistication. The Platinum Armchair and Chair are crafted with high-quality material and eates sleek and contemporary design that is both elegant and comfortable. Its ergonomic shape provides maximus comfort and support, while its sophisticated aesthetic adds a touch of timeless elegance to any space. The Platinum Armchair and Chai's classic yet modern design makes it a perfect fit for any setting, whether tsa traditional living room or a modern office space.

#### Pluto Chair

08

The circular form of the chair is a nod to the planet's shape, while its sleek lines and contemporary design make it a standout addition to any space. Crafted with high quality polypropylene, the Pluto chair is lightweight yet sturdy, making it ideal for a wide range of settings, from homes to offices and public spaces. With its ergonomic design, the Pluto chair provides maximum comfort and support, allowing you to sit for long periods without feeling fatigued. Whether you're looking to add a touch of modern elegance to your home or office, the Pluto PP chair is a stylish and practical choice that's sure to impress.

## Roma Chair

Crafted with high-quality polypropylene, the Roma Double Colour PP Chair features a striking two-tone design that adds a touch of sophistication to any environment. Its ergonomic shape provides maximum comfort and support, while its lightweight construction makes it easy to move and arrange. Whether you're looking for a comfortable seating option for your home, office, or outdoor space, the Roma Double Colour Pp Chair is the perfect choice for you. With its classic design and durable construction, this chair is sure to stand the test of time and become a cherished piece in your collection. Experience the beauty and elegance of Rome with the Roma Double Colour PP Chair.

## Luna Chair

10

This modern and stylish chair is crafted from high-quality polypropylene seating and a polycarbonate back, combining durability with sleek design. The Luna chair's simple and clean lines make it a versatile piece that can complement any interior design scheme. It's ergonomic design provides excellent support and comfort, ensuring that you can sit for extended peridos without discomfort. It's turdy build ensures that it can withstand everyday weat and tear, making it a reliable seating option for any space. This chair is perfect for a variety of settings, from modern dining rooms to minimalist home offices and trendy cafes. It's understated style and elegant design make it a great addition to any space, adding a touch of sophistication and simplicity.

# Picnic Foldingchair

11

This modern and stylish chair is crafted from high-quality polypropylene seating and a polycarbonate back, combining durability. The Picnic folding chair's simple and clean lines make it a versatile piece that can complement any interior design scheme. It's ergonomic design provides excellent support and comfort, ensuring that you can sit for extended peridos without discomfort. It's turdy build ensures that it can withstand everyday weat and tear, making it a reliable seating option for any space. This chair is perfect for a variety of settings, from modern dining rooms to minimalist home offices and trendy cafes. It's understated style and elegant design make it a great addition to any space, adding a touch of sophistication and simplicity.

#### Jumbo Armchair

12

Introducing the Jumbo Armchair, a statement piece that combines grandiosity with supreme comfort. This armchair is designed to be the focal point of any room, offering ample space and an inviting presence. The Jumbo Armchair features a generously padded seat and backrest, providing exceptional support and coziness. Its robust frame is crafted from high-quality materials, ensuring durability and longevity. The wide armrests add an extra layer of comfort, perfect for lounging or entertaining guests.

#### Lama Armchair

13

Introducing the Lama Armchair, the epitome of style and comfort for your living space. The Lama Armchair is designed with luxurious, plush cushions that offer unparalleled comfort, wrapped in a sleek and modern frame that adds a touch of elegance to any room. Its ergonomic design ensures optimal support, making it the perfect spot to relax with a good book or enjoy a conversation.

## Eiffel Table

14

Introducing the Eifel Table, a masterpiece of modern design and functionality. Crafted entirely from premium plastic, this table combines durability with a sleek, contemporary aesthetic. The highlight of the Eifel Table is its transparent top, which adds a touch of elegance and sophistication to any space. Perfect for both indoor and outdoor settings, the Eifel Table is designed to withstand the elements while maintaining its pristine appearance. Its minimalist design seamlessly blends with various decor styles, making it a versatile addition to your home or office. Whether used as a dining table, a workspace, or a centerpiece for social gatherings, the Eifel Table promises to elevate your space with its unique charm and high-quality construction.