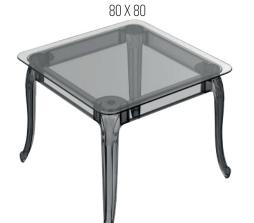

## Floria PC Table

Add a touch of elegance to your or office space with our stunning polycarbonate transparent chair and table set! Made from high-quality materials, this set offers both style and functionality, with its sleek design and durable construction.

#### Floria Black PC Table

Floria White PP Table

#### Floria Black PC Table

Floria White PC Table

TRANSPARENT

WHITE