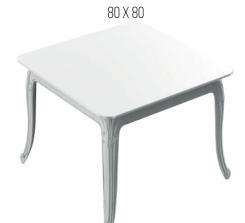

## Floria PC Table

Add a touch of elegance to your or office space with our stunning polycarbonate transparent chair and table set! Made from high-quality materials, this set offers both style and functionality, with its sleek design and durable construction.

#### Floria Black PC Table

Floria White PP Table

#### Floria Black PC Table

Floria White PC Table

TRANSPARENT

WHITE