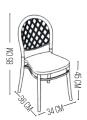

## Himalaya Square Table

Introducing the Himalaya Table, a modern and stylish outdoor table that's designed to withstand the elements and stand the test of time. Crafted with high-quality materials, this table is built to last, making it an ideal choice for outdoor spaces. The Himalaya Table features a sleek and contemporary design that complements any outdoor setting, from patios to gardens and beyond. Its durable construction ensures it can withstand even the harshest weather conditions, while its lightweight build makes it easy to move and adjust. Whether you're hosting a barbecue, enjoying a picnic, or simply relaxing outdoors, the Himalaya Table provides a stable and sturdy surface for your needs.