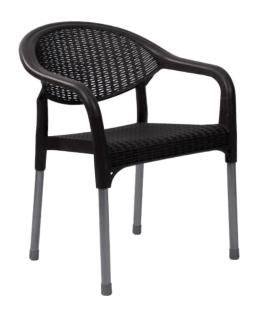

## Himalaya Square Table

Introducing the Himalaya Table, a modern and stylish outdoor table that's designed to withstand the elements and stand the test of time. Crafted with high-quality materials, this table is built to last, making it an ideal choice for outdoor spaces. The Himalaya Table features a sleek and contemporary design that complements any outdoor setting, from patios to gardens and beyond. Its durable construction ensures it can withstand even the harshest weather conditions, while its lightweight build makes it easy to move and adjust. Whether you're hosting a barbecue, enjoying a picnic, or simply relaxing outdoors, the Himalaya Table provides a stable and sturdy surface for your needs.

#### Himalaya Table

Introducing the Himalaya Table, a modern and stylish outdoor table that's designed to withstand the elements and stand the test of time. Crafted with high-quality materials, this table is built to last, making it an ideal choice for outdoor spaces. The Himalaya Table features a sleek and contemporary design that complements any outdoor setting, from patios to gardens and beyond. Its durable construction ensures it can withstand even the harshest weather conditions, while its lightweight build makes it easy to move and adjust. Whether you're hosting a barbecue, enjoying a picnic, or simply relaxing outdoors, the Himalaya Table provides a stable and sturdy surface for your needs.