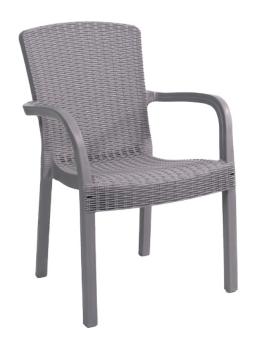

## Himalaya Square Table

Introducing the Himalaya Table, a modern and stylish outdoor table that's designed to withstand the elements and stand the test of time. Crafted with high-quality materials, this table is built to last, making it an ideal choice for outdoor spaces. The Himalaya Table features a sleek and contemporary design that complements any outdoor setting, from patios to gardens and beyond. Its durable construction ensures it can withstand even the harshest weather conditions, while its lightweight build makes it easy to move and adjust. Whether you're hosting a barbecue, enjoying a picnic, or simply relaxing outdoors, the Himalaya Table provides a stable and sturdy surface for your needs.

#### Himalaya Table

Introducing the Himalaya Table, a modern and stylish outdoor table that's designed to withstand the elements and stand the test of time. Crafted with high-quality materials, this table is built to last, making it an ideal choice for outdoor spaces. The Himalaya Table features a sleek and contemporary design that complements any outdoor setting, from patios to gardens and beyond. Its durable construction ensures it can withstand even the harshest weather conditions, while its lightweight build makes it easy to move and adjust. Whether you're hosting a barbecue, enjoying a picnic, or simply relaxing outdoors, the Himalaya Table provides a stable and sturdy surface for your needs.