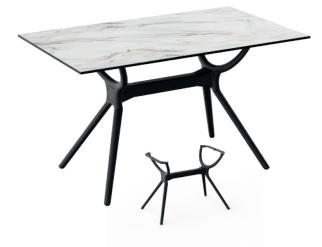

#### Himalaya Marble & Black Table

70 X 120 & 80 X 120

Himalaya Marble & Black Table

80 X 140 & 90 X 150

#### Himalaya Marble & White Table

70 X 120 & 80 X 120

Himalaya Marble & White Table

80 X 140 & 90 X 150