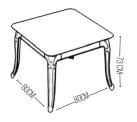

## Himalaya Square Table

Introducing the Himalaya Table, a modern and stylish outdoor table that's designed to withstand the elements and stand the test of time. Crafted with high-quality materials, this table is built to last, making it an ideal choice for outdoor spaces. The Himalaya Table features a sleek and contemporary design that complements any outdoor setting, from patios to gardens and beyond. Its durable construction ensures it can withstand even the harshest weather conditions, while its lightweight build makes it easy to move and adjust. Whether you're hosting a barbecue, enjoying a picnic, or simply relaxing outdoors, the Himalaya Table provides a stable and sturdy surface for your needs.

#### Himalaya Table

Introducing the Himalaya Table, a modern and stylish outdoor table that's designed to withstand the elements and stand the test of time. Crafted with high-quality materials, this table is built to last, making it an ideal choice for outdoor spaces. The Himalaya Table features a sleek and contemporary design that complements any outdoor setting, from patios to gardens and beyond. Its durable construction ensures it can withstand even the harshest weather conditions, while its lightweight build makes it easy to move and adjust. Whether you're hosting a barbecue, enjoying a picnic, or simply relaxing outdoors, the Himalaya Table provides a stable and sturdy surface for your needs.

#### Himalaya Marble & Black Table

70 X 120 & 80 X 120

Himalaya Marble & Black Table

80 X 140 & 90 X 150

#### Himalaya Marble & White Table

70 X 120 & 80 X 120

Himalaya Marble & White Table

80 X 140 & 90 X 150