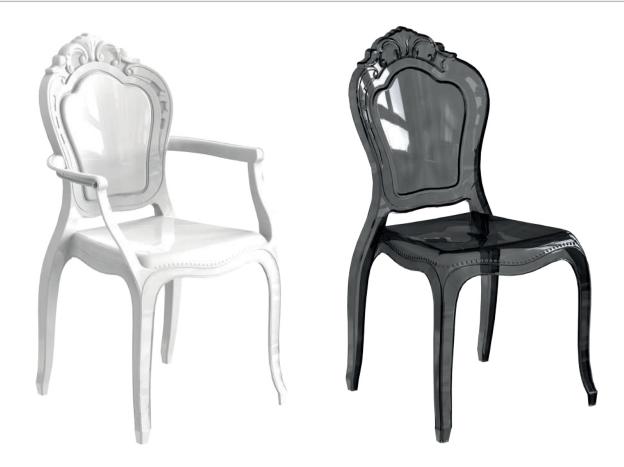

## Crown Chair PP&PC

04

Elevate your events with the Crown chair, a regal design crafted to impress. Whether in its classic finish or the stunning transparency of high-quality polycarbonate, Crown embodies timeless sophistication. Its intricate detailing and royal silhouette make it the perfect centerpiece for weddings, banquets, and grand celebrations. Designed with durability and style in mind, the transparent polycarbonate version adds a modern twist, blending seamlessly into any luxurious setting

## Floria Armchair PP&PC

06

Elevate your events with the Floria chair, a regal design crafted to impress. Whether in its classic finish or the stunning transparency of high-quality polycarbonate, Floria embodies timeless sophistication. Its intricate detailing and royal silhouette make it the perfect centerpiece for weddings, banquets, and grand celebrations. Designed with durability and style in mind, the transparent polycarbonate version adds a modern twist, blending seamlessly into any luxurious setting.