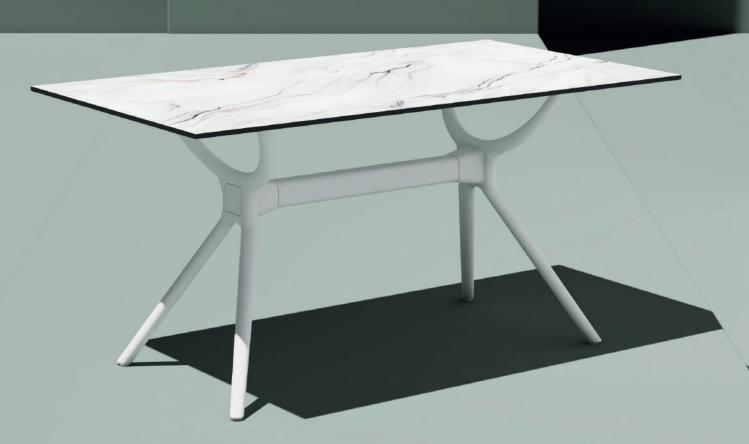

#### Himalaya Marble & Black Table

70 X 120 & 80 X 120

Himalaya Marble & Black Table

80 X 140 & 90 X 150

#### Himalaya Marble & White Table

70 X 120 & 80 X 120

Himalaya Marble & White Table

80 X 140 & 90 X 150