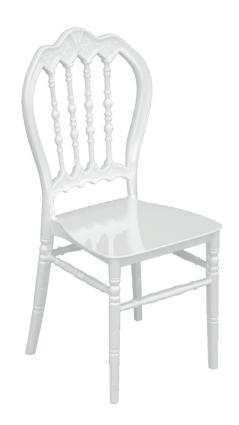

## Crown Chair PP&PC

04

Elevate your events with the Crown chair, a regal design crafted to impress. Whether in its classic finish or the stunning transparency of high-quality polycarbonate, Crown embodies timeless sophistication. Its intricate detailing and royal silhouette make it the perfect centerpiece for weddings, banquets, and grand celebrations. Designed with durability and style in mind, the transparent polycarbonate version adds a modern twist, blending seamlessly into any luxurious setting

# Crown Event Chair 92 CM