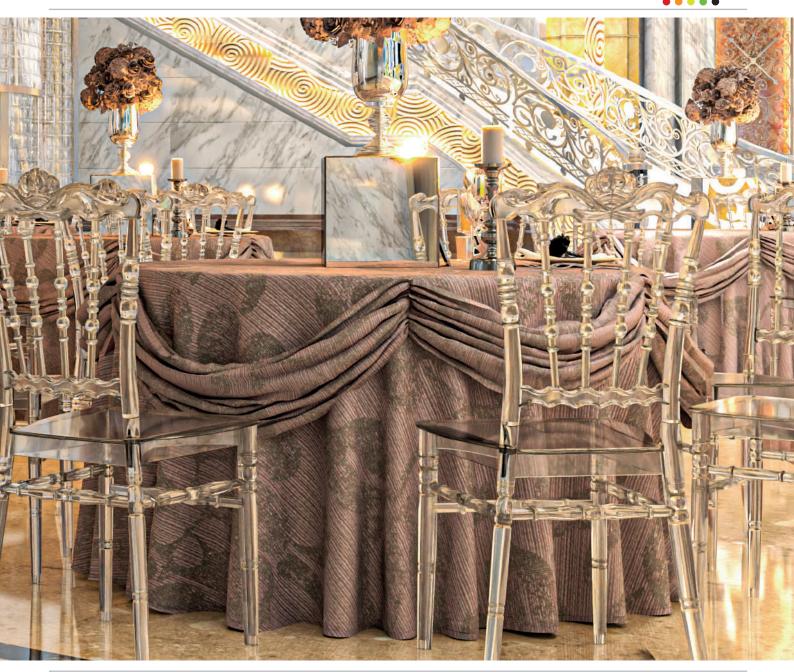

## Qaisar Chair PP&PC

01

Elevate your events with the Qaisar chair, a regal design crafted to impress. Whether in its classic finish or the stunning transparency of high-quality polycarbonate, Qaisar embodies timeless sophistication. Its intricate detailing and royal silhouette make it the perfect centerpiece for weddings, banquets, and grand celebrations. Designed with durability and style in mind, the transparent polycarbonate version adds a modern twist, blending seamlessly into any luxurious setting.

## Queen Chair PP&PC

02

Elevate your events with the Queen chair, a regal design crafted to impress. Whether in its classic finish or the stunning transparency of high-quality polycarbonate, Queen embodies timeless sophistication. Its intricate detailing and royal silhouette make it the perfect centerpiece for weddings, banquets, and grand celebrations. Designed with durability and style in mind, the transparent polycarbonate version adds a modern twist, blending seamlessly into any luxurious setting.

## Kisra Chair PP&PC

03

Elevate your events with the Kisra chair, a regal design crafted to impress. Whether in its classic finish or the stunning transparency of high-quality polycarbonate, Kisra embodies timeless sophistication. Its intricate detailing and royal silhouette make it the perfect centerpiece for weddings, banquets, and grand celebrations. Designed with durability and style in mind, the transparent polycarbonate version adds a modern twist, blending seamlessly into any luxurious setting

## Crown Chair PP&PC

04

Elevate your events with the Crown chair, a regal design crafted to impress. Whether in its classic finish or the stunning transparency of high-quality polycarbonate, Crown embodies timeless sophistication. Its intricate detailing and royal silhouette make it the perfect centerpiece for weddings, banquets, and grand celebrations. Designed with durability and style in mind, the transparent polycarbonate version adds a modern twist, blending seamlessly into any luxurious setting