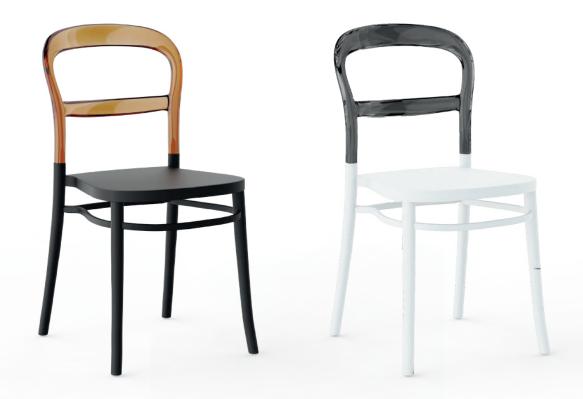

## Tokio Armchair

Step into the world of timeless sophistication with Tokio, a chair that blurs the line between furniture and art. Featuring a crystal-clear backrest that seems to float above its sleek white frame, Tokio embodies a perfect balance of transparency and strength. Inspired by modern architecture and minimalist design, this chair is more than just a seat—it's a conversation starter. Ideal for spaces that demand a touch of elegance and innovation, Tokio offers unparalleled comfort wrapped in an artistic silhouette.