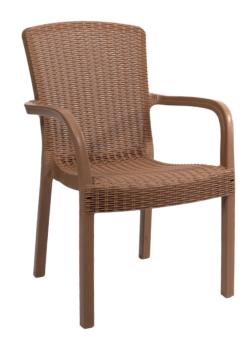

## Himalaya Square Table

Introducing the Himalaya Table, a modern and stylish outdoor table that's designed to withstand the elements and stand the test of time. Crafted with high-quality materials, this table is built to last, making it an ideal choice for outdoor spaces. The Himalaya Table features a sleek and contemporary design that complements any outdoor setting, from patios to gardens and beyond. Its durable construction ensures it can withstand even the harshest weather conditions, while its lightweight build makes it easy to move and adjust. Whether you're hosting a barbecue, enjoying a picnic, or simply relaxing outdoors, the Himalaya Table provides a stable and sturdy surface for your needs.

#### Himalaya Table

Introducing the Himalaya Table, a modern and stylish outdoor table that's designed to withstand the elements and stand the test of time. Crafted with high-quality materials, this table is built to last, making it an ideal choice for outdoor spaces. The Himalaya Table features a sleek and contemporary design that complements any outdoor setting, from patios to gardens and beyond. Its durable construction ensures it can withstand even the harshest weather conditions, while its lightweight build makes it easy to move and adjust. Whether you're hosting a barbecue, enjoying a picnic, or simply relaxing outdoors, the Himalaya Table provides a stable and sturdy surface for your needs.