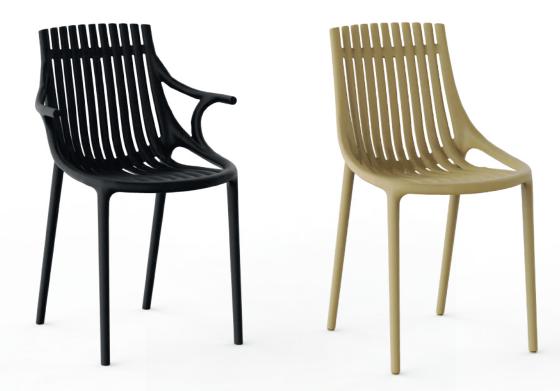

### Venezia Armchair

02

Venezia Armchair a masterpiece of elegance and comfort inspired by the timeless beauty of Venice. The Venezia Armchair is designed to bring a touch of sophistication to your living space, offering a perfect blend of style and functionality. Crafted with meticulous attention to detail, the Venezia Armchair features a gracefully curved backrest and plush seating, providing unparalleled comfort and support. The high-quality upholstery adds a layer of luxury, while the sturdy frame ensures durability and stability.