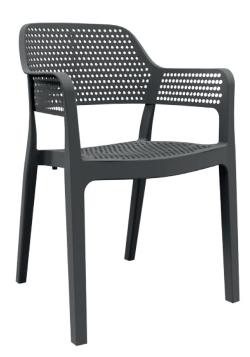

## Hawaii Armchair

04

Inspired by the tranquility of island living, Hawaii reimagines the chair as a seamless blend of functionality and artistry. Its perforated design mirrors the gentle flow of ocean waves, while the deep, bold frame evokes both strength and simplicity. Designed for those who seek relaxation without compromising on style, Hawaii transforms any space—be it a sunny patio, a cozy indoor nook, or a bustling café—into a modern retreat. Lightweight yet durable, Hawaii invites you to sit back and let its effortless charm take you on a journey.

#### Hawaii Armchair

7.1 KG

3.8 KG

GREEN