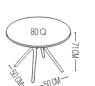

## Himalaya Square Table

Introducing the Himalaya Table, a modern and stylish outdoor table that's designed to withstand the elements and stand the test of time. Crafted with high-quality materials, this table is built to last, making it an ideal choice for outdoor spaces. The Himalaya Table features a sleek and contemporary design that complements any outdoor setting, from patios to gardens and beyond. Its durable construction ensures it can withstand even the harshest weather conditions, while its lightweight build makes it easy to move and adjust. Whether you're hosting a barbecue, enjoying a picnic, or simply relaxing outdoors, the Himalaya Table provides a stable and sturdy surface for your needs.

## Himalaya Round Table

Introducing the Himalaya Table, a modern and stylish outdoor table that's designed to withstand the elements and stand the test of time. Crafted with high-quality materials, this table is built to last, making it an ideal choice for outdoor spaces. The Himalaya Table features a sleek and contemporary design that complements any outdoor setting, from patios to gardens and beyond. Its durable construction ensures it can withstand even the harshest weather conditions, while its lightweight build makes it easy to move and adjust. Whether you're hosting a barbecue, enjoying a picnic, or simply relaxing outdoors, the Himalaya Table provides a stable and sturdy surface for your needs.

#### Himalaya Table

Introducing the Himalaya Table, a modern and stylish outdoor table that's designed to withstand the elements and stand the test of time. Crafted with high-quality materials, this table is built to last, making it an ideal choice for outdoor spaces. The Himalaya Table features a sleek and contemporary design that complements any outdoor setting, from patios to gardens and beyond. Its durable construction ensures it can withstand even the harshest weather conditions, while its lightweight build makes it easy to move and adjust. Whether you're hosting a barbecue, enjoying a picnic, or simply relaxing outdoors, the Himalaya Table provides a stable and sturdy surface for your needs.

#### Himalaya Marble & Black Table

70 X 120 & 80 X 120

Himalaya Marble & Black Table

80 X 140 & 90 X 150

#### Himalaya Marble & White Table

70 X 120 & 80 X 120

Himalaya Marble & White Table

80 X 140 & 90 X 150