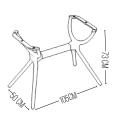

## Crown Chair PP&PC

04

Elevate your events with the Crown chair, a regal design crafted to impress. Whether in its classic finish or the stunning transparency of high-quality polycarbonate, Crown embodies timeless sophistication. Its intricate detailing and royal silhouette make it the perfect centerpiece for weddings, banquets, and grand celebrations. Designed with durability and style in mind, the transparent polycarbonate version adds a modern twist, blending seamlessly into any luxurious setting