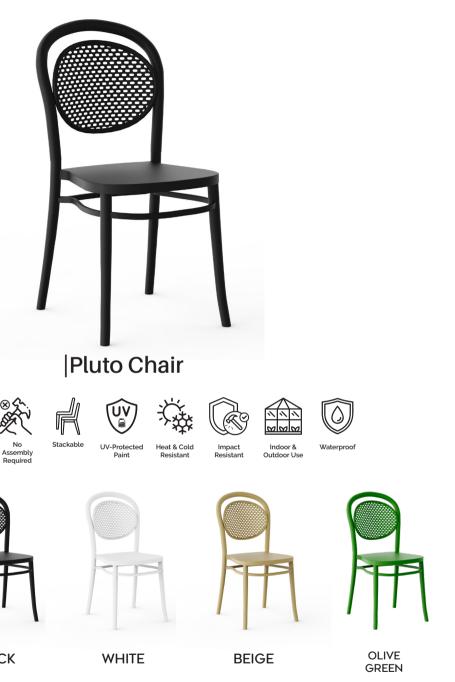

### CAPPUCCINO

GRAY

DARK BROWN

ORANGE

BLACK

The circular form of the chair is a nod to the planet's shape, while its sleek lines and contemporary design make it a standout addition to any space. Crafted with high quality polypropylene, the Pluto chair is lightweight yet sturdy, making it ideal for a wide range of settings, from homes to offices and public spaces.

With its ergonomic design, the Pluto chair provides maximum comfort and support, allowing you to sit for long periods without feeling fatigued. Whether you're looking to add a touch of modern elegance to your home or office, the Pluto PP chair is a stylish and practical choice that's sure to impress.