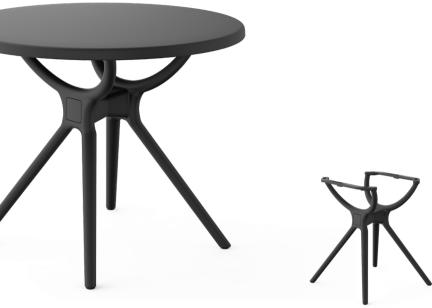

### TRANSPARENT

BLACK

WHITE

Introducing the Himalaya Table, a modern and stylish outdoor table that's designed to withstand the elements and stand the test of time. Crafted with high-quality materials, this table is built to last, making it an ideal choice for outdoor spaces. The Himalaya Table features a sleek and contemporary design that complements any outdoor setting, from patios to gardens and beyond. Its durable construction en-sures it can withstand even the harshest weather conditions, while its lightweight build makes it easy to move and adjust. Whether you're hosting a barbecue, enjoying a picnic, or simply relaxing outdoors, the Himalaya Table provides a stable and sturdy surface for your needs.

Introducing the Himalaya Table, a modern and stylish outdoor table that's designed to withstand the elements and stand the test of time. Crafted with high-quality materials, this table is built to last, making it an ideal choice for outdoor spaces. The Himalaya Table features a sleek and contemporary design that complements any outdoor setting, from patios to gardens and beyond. Its durable construction en-sures it can withstand even the harshest weather conditions, while its lightweight build makes it easy to move and adjust. Whether you're hosting a barbecue, enjoying a picnic, or simply relaxing outdoors, the Himalaya Table provides a stable and sturdy surface for your needs.

WHITE

Introducing the Himalaya Table, a modern and stylish outdoor table that's designed to withstand the elements and stand the test of time. Crafted with high-quality materials, this table is built to last, making it an ideal choice for outdoor spaces. The Himalaya Table features a sleek and contemporary design that complements any outdoor setting, from patios to gardens and beyond. Its durable construction en-sures it can withstand even the harshest weather conditions, while its lightweight build makes it easy to move and adjust. Whether you're hosting a barbecue, enjoying a picnic, or simply relaxing outdoors, the Himalaya Table provides a stable and sturdy surface for your needs.