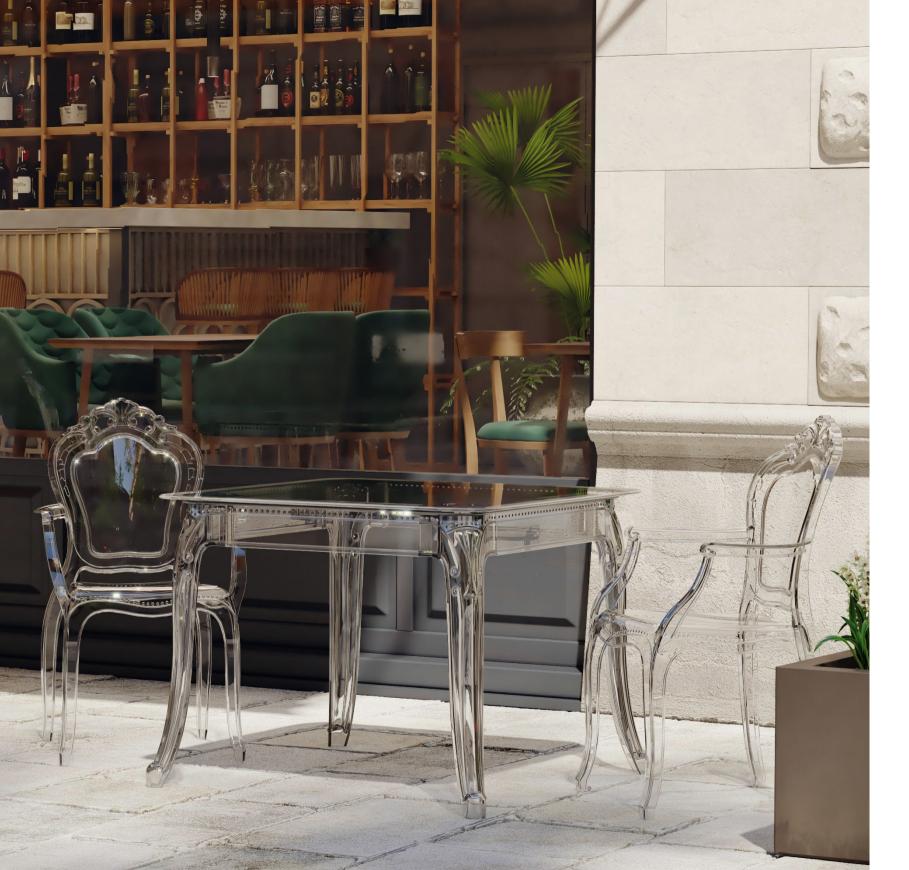

### 

CONTRACT & GARDEN FURNITURE

daimplastik.com || **6** 

WHITE-WHITE TRANSPARENT

Introducing the Milano Chair, a masterpiece of modern design that effortlessly combines elegance with functionality. With its sleek, transparent backrest featuring a unique textured pattern and a sturdy base, the Milano exudes sophistication while ensuring lasting durability. This chair is perfect for contemporary interiors, blending seamlessly into spaces like dining areas, offices, or lounges. The Milano is more than just a seat—it's a statement piece that brings style and comfort to any setting.