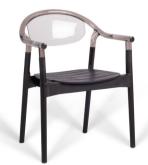

### 

CONTRACT & GARDEN FURNITURE

daimplastik.com || **6** 

WHITE-WHITE TRANSPARENT

Introducing the Milano Chair, a masterpiece of modern design that effortlessly combines elegance with functionality. With its sleek, transparent backrest featuring a unique textured pattern and a sturdy base, the Milano exudes sophistication while ensuring lasting durability. This chair is perfect for contemporary interiors, blending seamlessly into spaces like dining areas, offices, or lounges. The Milano is more than just a seat—it's a statement piece that brings style and comfort to any setting.

## | Milano Armchair

Assemble

UV-Protected

BLACK-BLACK TRANSPARENT