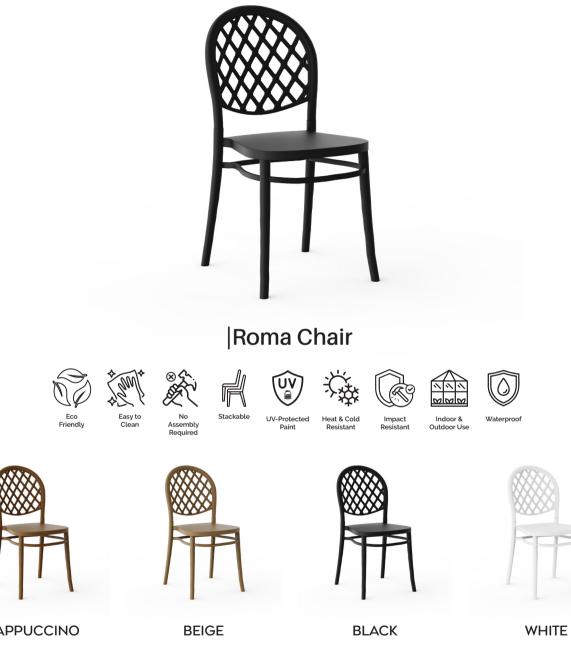

CAPPUCCINO

Crafted with high-quality polypropylene, the Roma Double Colour PP Chair features a striking two-tone design that adds a touch of sophistication to any environment. Its ergonomic shape provides maximum comfort and support, while its lightweight construction makes it easy to move and arrange. Whether you're looking for a comfortable seating option for your home, office, or outdoor space, the Roma Double Colour Pp Chair is the perfect choice for you. With its classic design and durable construction, this chair is sure to stand the test of time and become a cherished piece in your collection. Experience the beauty and elegance of Rome with the Roma Double Colour PP Chair