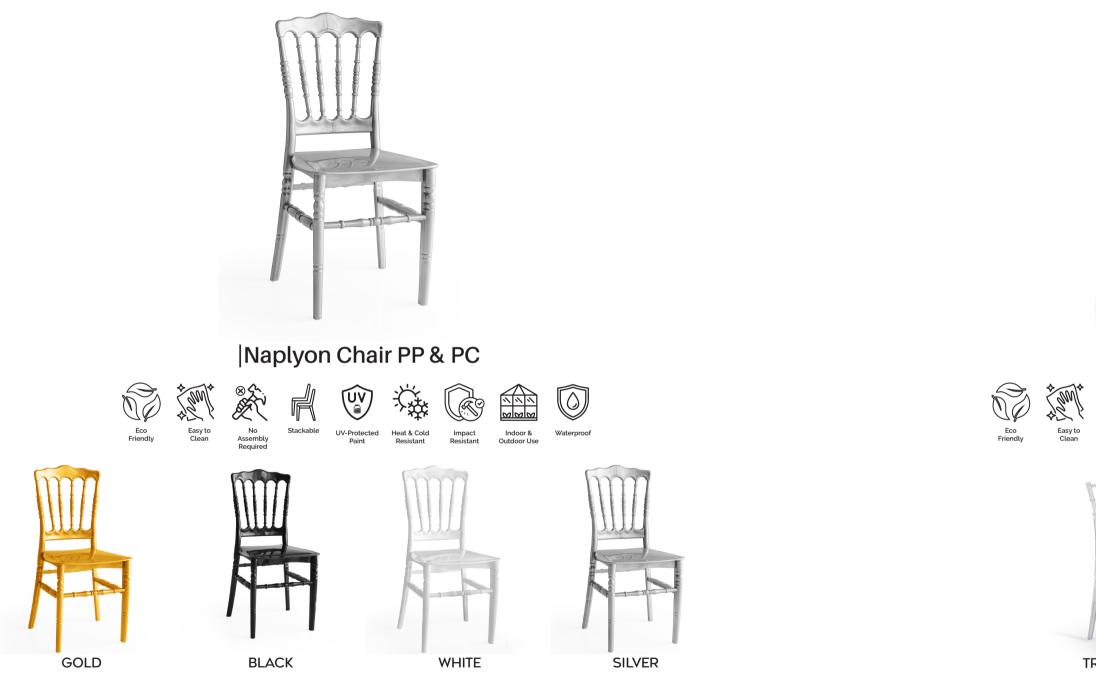

Designed with durability and style in mind, the transparent polycarbonate version adds a modern twist, blending seamlessly into any luxurious setting.



## Floria Chair PP & PC











Waterproof





BLACK

WHITE







TRANSPARENT

Elevate your events with the Floria chair, a regal design crafted to impress. Whether in its classic finish or the stunning transparency of high-quality polycarbonate, Floria embodies timeless sophistication. Its intricate detailing and royal silhouette make it the perfect centerpiece for weddings, banquets, and grand celebrations. Designed with durability and style in mind, the transparent polycarbonate version adds a modern twist, blending seamlessly into any luxurious setting.



### |Floria Armchair PP & PC















Waterproof



BLACK



WHITE



Napoleon Wedding Chair adds an elegant and timeless touch to events with its classic design and graceful silhouette. It is made from 100% polypropylene using a single-piece injection molding method.

Thanks to its UV-resistant structure and durable, scratch-resistant surface, it can be used safely in both indoor and outdoor settings. Stackable and ergonomic, the Napoleon chair is both practical and comfortable-making it the top choice for those who appreciate classic

Tiffany Wedding Chair brings sophistication and elegance to any event with its refined lines and timeless design. Crafted from 100% polypropylene using a one-piece injection molding technique, it offers durability and style in one. Its UV-resistant structure and scratch-resistant surface ensure safe use both indoors and out