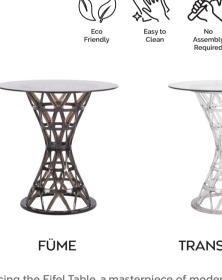

## | Picnic Foldingchair

Waterproof

WHITE

GREEN

Introducing the Eifel Table, a masterpiece of modern design and functionality. Crafted entirely from premium plastic, this table combines durability with a sleek, contemporary aesthetic. The highlight of the Eifel Table is its transparent top, which adds a touch of elegance and sophistication to any space. Perfect for both indoor and outdoor settings, the Eifel Table is designed to withstand the elements while maintaining its pristine appearance. Its minimalist design seamlessly blends with various decor styles, making it a versatile addition to your home or office. Whether used as a dining table, a workspace, or a centerpiece for social gatherings, the Eifel Table promises to elevate your space with its unique charm and high-quality construction.