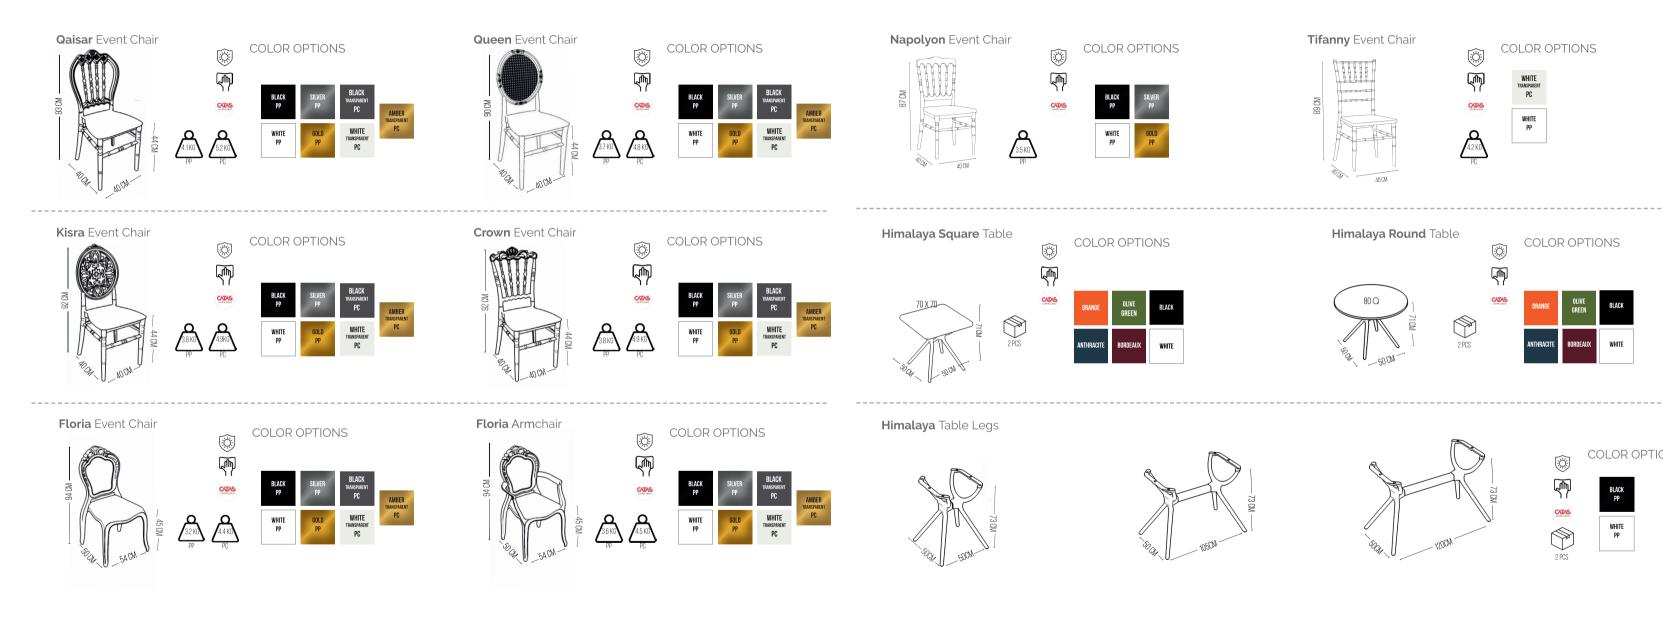

MERMER WHITE

MERMER GRAY

P.DAiiv

BLACK

Elevate your events with the Kisra chair, a regal design crafted to impress. Whether in its classic finish or the stunning transparency of high-quality polycarbonate, Kisra embodies timeless sophistication. Its intricate detailing and royal silhouette make it the perfect centerpiece for weddings, banquets, and grand celebrations. Designed with durability and style in mind, the transparent polycarbonate version adds a modern twist, blending seamlessly into any luxurious setting

## Kisra Chair PP & PC

Waterproof

### TRANSPARENT

GOLD

Elevate your events with the Crown chair, a regal design crafted to impress. Whether in its classic finish or the stunning transparency of high-quality polycarbonate, Crown embodies timeless sophistication. Its intricate detailing and royal silhouette make it the perfect centerpiece for weddings, banquets, and grand celebrations. Designed with durability and style in mind, the transparent polycarbonate version adds a modern twist, blending seamlessly into any luxurious setting

## Crown Chair PP & PC

TRANSPARENT

BLACK

Elevate your events with the Queen chair, a regal design crafted to impress. Whether in its classic finish or the stunning transparency of high-quality polycarbonate, Queen embodies timeless sophistication. Its intricate detailing and royal silhouette make it the perfect centerpiece for weddings, banquets, and grand celebrations. Designed with durability and style in mind, the transparent polycarbonate version adds a modern twist, blending seamlessly into any luxurious setting.

### Queen Chair PP & PC

UV

Waterproof

### TRANSPARENT

Elevate your events with the Qaisar chair, a regal design crafted to impress. Whether in its classic finish or the stunning transparency of high-quality polycarbonate, Qaisar embodies timeless sophistication. Its intricate detailing and royal silhouette make it the perfect centerpiece for weddings, banquets, and grand celebrations. Designed with durability and style in mind, the transparent polycarbonate version adds a modern twist, blending seamlessly into any luxurious setting.

### Qaisar Chair PP & PC

Waterproof

TRANSPARENT

Elevate your events with the Floria chair, a regal design crafted to impress. Whether in its classic finish or the stunning transparency of high-quality polycarbonate, Floria embodies timeless sophistication. Its intricate detailing and royal silhouette make it the perfect centerpiece for weddings, banquets, and grand celebrations. Designed with durability and style in mind, the transparent polycarbonate version adds a modern twist, blending seamlessly into any luxurious setting.

## Floria Chair PP & PC

Waterproof

BLACK

WHITE

TRANSPARENT

Elevate your events with the Floria chair, a regal design crafted to impress. Whether in its classic finish or the stunning transparency of high-quality polycarbonate, Floria embodies timeless sophistication. Its intricate detailing and royal silhouette make it the perfect centerpiece for weddings, banquets, and grand celebrations. Designed with durability and style in mind, the transparent polycarbonate version adds a modern twist, blending seamlessly into any luxurious setting.

### |Floria Armchair PP & PC

Waterproof

BLACK

WHITE

Napoleon Wedding Chair adds an elegant and timeless touch to events with its classic design and graceful silhouette. It is made from 100% polypropylene using a single-piece injection molding method.

Thanks to its UV-resistant structure and durable, scratch-resistant surface, it can be used safely in both indoor and outdoor settings. Stackable and ergonomic, the Napoleon chair is both practical and comfortable-making it the top choice for those who appreciate classic

Tiffany Wedding Chair brings sophistication and elegance to any event with its refined lines and timeless design. Crafted from 100% polypropylene using a one-piece injection molding technique, it offers durability and style in one. Its UV-resistant structure and scratch-resistant surface ensure safe use both indoors and outdoors.

With a stackable and ergonomic design, the Tiffany chair combines comfort with functionality-perfect for those who value elegance with a modern twist.

### Tiffany Chair PP & PC

Waterproof

### TRANSPARENT

BLACK

WHITE

Introducing the Himalaya Table, a modern and stylish outdoor table that's designed to withstand the elements and stand the test of time. Crafted with high-quality materials, this table is built to last, making it an ideal choice for outdoor spaces. The Himalaya Table features a sleek and contemporary design that complements any outdoor setting, from patios to gardens and beyond. Its durable construction en-sures it can withstand even the harshest weather conditions, while its lightweight build makes it easy to move and adjust. Whether you're hosting a barbecue, enjoying a picnic, or simply relaxing outdoors, the Himalaya Table provides a stable and sturdy surface for your needs.

Introducing the Himalaya Table, a modern and stylish outdoor table that's designed to withstand the elements and stand the test of time. Crafted with high-quality materials, this table is built to last, making it an ideal choice for outdoor spaces. The Himalaya Table features a sleek and contemporary design that complements any outdoor setting, from patios to gardens and beyond. Its durable construction en-sures it can withstand even the harshest weather conditions, while its lightweight build makes it easy to move and adjust. Whether you're hosting a barbecue, enjoying a picnic, or simply relaxing outdoors, the Himalaya Table provides a stable and sturdy surface for your needs.

WHITE

Introducing the Himalaya Table, a modern and stylish outdoor table that's designed to withstand the elements and stand the test of time. Crafted with high-quality materials, this table is built to last, making it an ideal choice for outdoor spaces. The Himalaya Table features a sleek and contemporary design that complements any outdoor setting, from patios to gardens and beyond. Its durable construction en-sures it can withstand even the harshest weather conditions, while its lightweight build makes it easy to move and adjust. Whether you're hosting a barbecue, enjoying a picnic, or simply relaxing outdoors, the Himalaya Table provides a stable and sturdy surface for your needs.