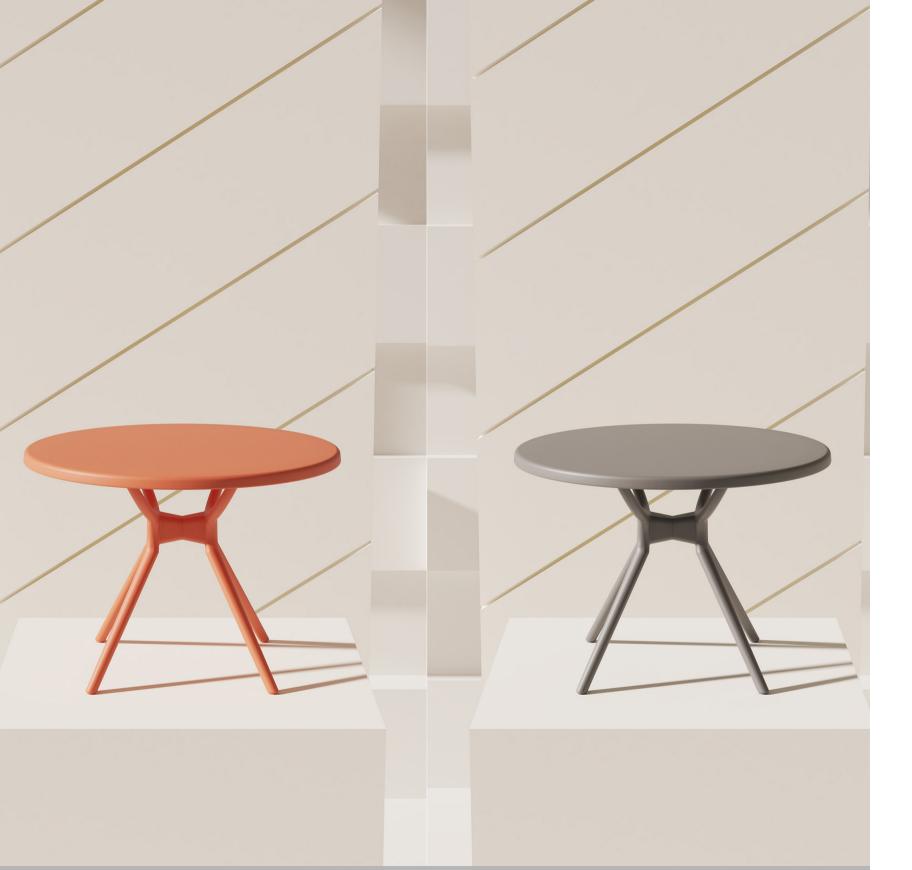

### TRANSPARENT

BLACK

WHITE

Introducing the Himalaya Table, a modern and stylish outdoor table that's designed to withstand the elements and stand the test of time. Crafted with high-quality materials, this table is built to last, making it an ideal choice for outdoor spaces. The Himalaya Table features a sleek and contemporary design that complements any outdoor setting, from patios to gardens and beyond. Its durable construction en-sures it can withstand even the harshest weather conditions, while its lightweight build makes it easy to move and adjust. Whether you're hosting a barbecue, enjoying a picnic, or simply relaxing outdoors, the Himalaya Table provides a stable and sturdy surface for your needs.

Introducing the Himalaya Table, a modern and stylish outdoor table that's designed to withstand the elements and stand the test of time. Crafted with high-quality materials, this table is built to last, making it an ideal choice for outdoor spaces. The Himalaya Table features a sleek and contemporary design that complements any outdoor setting, from patios to gardens and beyond. Its durable construction en-sures it can withstand even the harshest weather conditions, while its lightweight build makes it easy to move and adjust. Whether you're hosting a barbecue, enjoying a picnic, or simply relaxing outdoors, the Himalaya Table provides a stable and sturdy surface for your needs.

WHITE

Introducing the Himalaya Table, a modern and stylish outdoor table that's designed to withstand the elements and stand the test of time. Crafted with high-quality materials, this table is built to last, making it an ideal choice for outdoor spaces. The Himalaya Table features a sleek and contemporary design that complements any outdoor setting, from patios to gardens and beyond. Its durable construction en-sures it can withstand even the harshest weather conditions, while its lightweight build makes it easy to move and adjust. Whether you're hosting a barbecue, enjoying a picnic, or simply relaxing outdoors, the Himalaya Table provides a stable and sturdy surface for your needs.