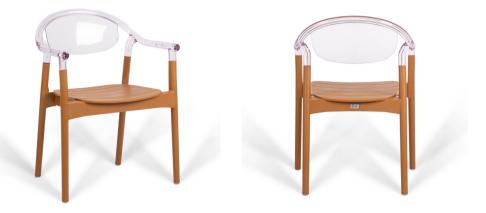

### 

CONTRACT & GARDEN FURNITURE

daimplastik.com || **6** 

WHITE-WHITE TRANSPARENT

Introducing the Milano Chair, a masterpiece of modern design that effortlessly combines elegance with functionality. With its sleek, transparent backrest featuring a unique textured pattern and a sturdy base, the Milano exudes sophistication while ensuring lasting durability. This chair is perfect for contemporary interiors, blending seamlessly into spaces like dining areas, offices, or lounges. The Milano is more than just a seat—it's a statement piece that brings style and comfort to any setting.

## | Milano Armchair

Assemble

UV-Protected

BLACK-BLACK TRANSPARENT