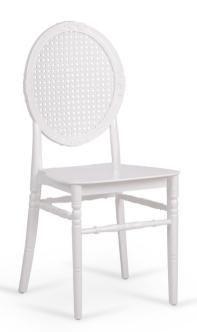

### 

CONTRACT & GARDEN FURNITURE

daimplastik.com || **6** 

WHITE-WHITE TRANSPARENT

Introducing the Milano Chair, a masterpiece of modern design that effortlessly combines elegance with functionality. With its sleek, transparent backrest featuring a unique textured pattern and a sturdy base, the Milano exudes sophistication while ensuring lasting durability. This chair is perfect for contemporary interiors, blending seamlessly into spaces like dining areas, offices, or lounges. The Milano is more than just a seat—it's a statement piece that brings style and comfort to any setting.