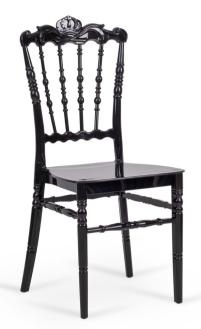

## Crown Chair PP & PC

TRANSPARENT

BLACK

Elevate your events with the Queen chair, a regal design crafted to impress. Whether in its classic finish or the stunning transparency of high-quality polycarbonate, Queen embodies timeless sophistication. Its intricate detailing and royal silhouette make it the perfect centerpiece for weddings, banquets, and grand celebrations. Designed with durability and style in mind, the transparent polycarbonate version adds a modern twist, blending seamlessly into any luxurious setting.

### Queen Chair PP & PC

UV

Waterproof