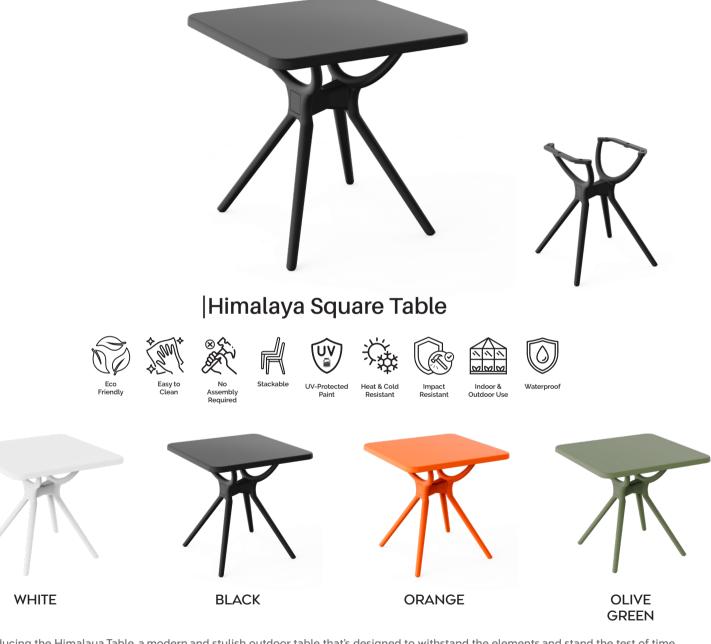

### TRANSPARENT

BLACK

WHITE

Introducing the Himalaya Table, a modern and stylish outdoor table that's designed to withstand the elements and stand the test of time. Crafted with high-quality materials, this table is built to last, making it an ideal choice for outdoor spaces. The Himalaya Table features a sleek and contemporary design that complements any outdoor setting, from patios to gardens and beyond. Its durable construction en-sures it can withstand even the harshest weather conditions, while its lightweight build makes it easy to move and adjust. Whether you're hosting a barbecue, enjoying a picnic, or simply relaxing outdoors, the Himalaya Table provides a stable and sturdy surface for your needs.

Introducing the Himalaya Table, a modern and stylish outdoor table that's designed to withstand the elements and stand the test of time. Crafted with high-quality materials, this table is built to last, making it an ideal choice for outdoor spaces. The Himalaya Table features a sleek and contemporary design that complements any outdoor setting, from patios to gardens and beyond. Its durable construction en-sures it can withstand even the harshest weather conditions, while its lightweight build makes it easy to move and adjust. Whether you're hosting a barbecue, enjoying a picnic, or simply relaxing outdoors, the Himalaya Table provides a stable and sturdy surface for your needs.

WHITE

Introducing the Himalaya Table, a modern and stylish outdoor table that's designed to withstand the elements and stand the test of time. Crafted with high-quality materials, this table is built to last, making it an ideal choice for outdoor spaces. The Himalaya Table features a sleek and contemporary design that complements any outdoor setting, from patios to gardens and beyond. Its durable construction en-sures it can withstand even the harshest weather conditions, while its lightweight build makes it easy to move and adjust. Whether you're hosting a barbecue, enjoying a picnic, or simply relaxing outdoors, the Himalaya Table provides a stable and sturdy surface for your needs.