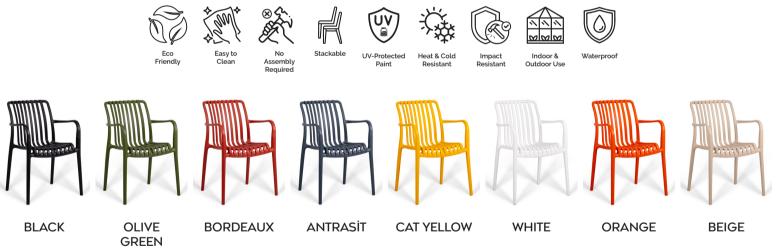

### ANTHRACITE

Meet Paris, the epitome of clean, modern design. With its elegant linear slats and softly curved frame, this chair celebrates the beauty of symmetry and simplicity. Designed for effortless adaptability, Linea's lightweight structure and timeless silhouette make it a standout in any setting-indoors or out. Its ergonomic form offers comfort that lasts, while the minimalistic aesthetic ensures it complements any environment with understated sophistication. Linea is more than a chair; it's a harmonious blend of form and function.

## Paris Armchair

A. GREEN

CAT YELLOW

Meet Paris, the epitome of clean, modern design. With its elegant linear slats and softly curved frame, this chair celebrates the beauty of symmetry and simplicity. Designed for effortless adaptability, Linea's lightweight structure and timeless silhouette make it a standout in any setting-indoors or out. Its ergonomic form offers comfort that lasts, while the minimalistic aesthetic ensures it complements any environment with understated sophistication. Linea is more than a chair; it's a harmonious blend of form and function.

## Paris Chair

stackable

Waterproof

UV-Protected Paint

ANTRASİT

BORDEAUX

BLACK

Monaco Armchair