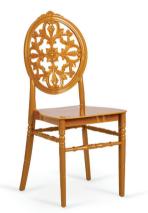

MERMER WHITE

MERMER GRAY

P.DAiiv

BLACK

Elevate your events with the Kisra chair, a regal design crafted to impress. Whether in its classic finish or the stunning transparency of high-quality polycarbonate, Kisra embodies timeless sophistication. Its intricate detailing and royal silhouette make it the perfect centerpiece for weddings, banquets, and grand celebrations. Designed with durability and style in mind, the transparent polycarbonate version adds a modern twist, blending seamlessly into any luxurious setting

## Kisra Chair PP & PC

Waterproof