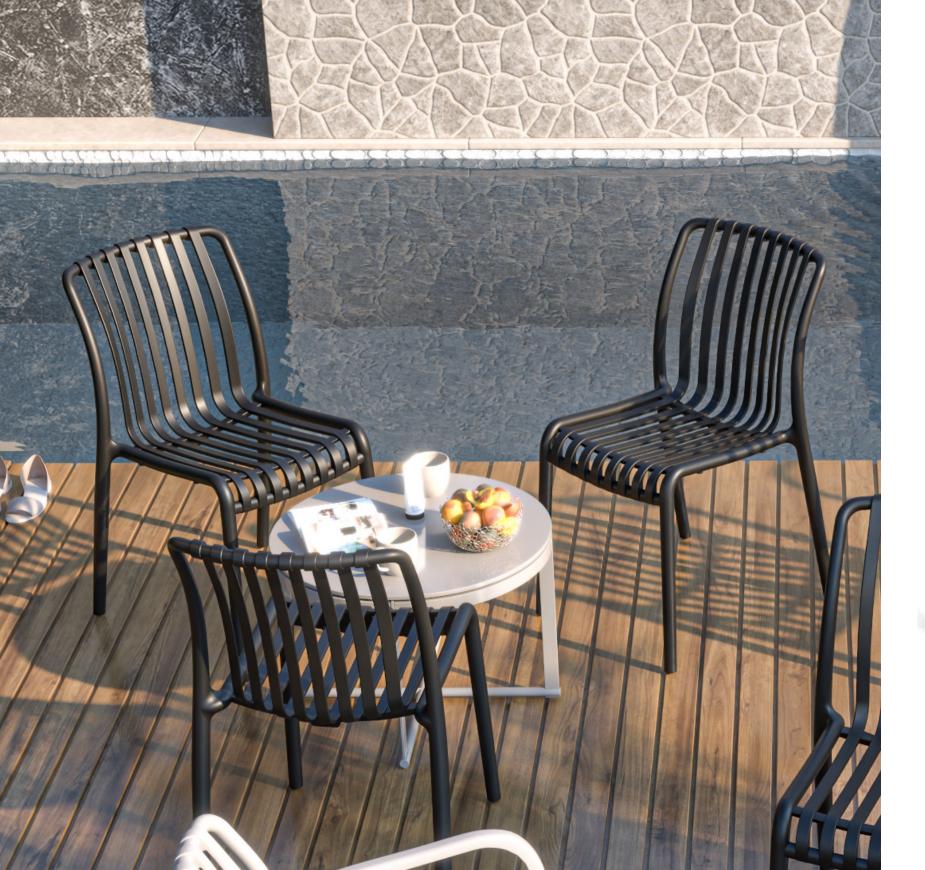

### ANTHRACITE

Meet Paris, the epitome of clean, modern design. With its elegant linear slats and softly curved frame, this chair celebrates the beauty of symmetry and simplicity. Designed for effortless adaptability, Linea's lightweight structure and timeless silhouette make it a standout in any setting-indoors or out. Its ergonomic form offers comfort that lasts, while the minimalistic aesthetic ensures it complements any environment with understated sophistication. Linea is more than a chair; it's a harmonious blend of form and function.

## Paris Armchair

A. GREEN

CAT YELLOW

Meet Paris, the epitome of clean, modern design. With its elegant linear slats and softly curved frame, this chair celebrates the beauty of symmetry and simplicity. Designed for effortless adaptability, Linea's lightweight structure and timeless silhouette make it a standout in any setting-indoors or out. Its ergonomic form offers comfort that lasts, while the minimalistic aesthetic ensures it complements any environment with understated sophistication. Linea is more than a chair; it's a harmonious blend of form and function.

## Paris Chair

stackable

Waterproof

UV-Protected Paint

ANTRASİT

BORDEAUX

BLACK

Monaco Armchair