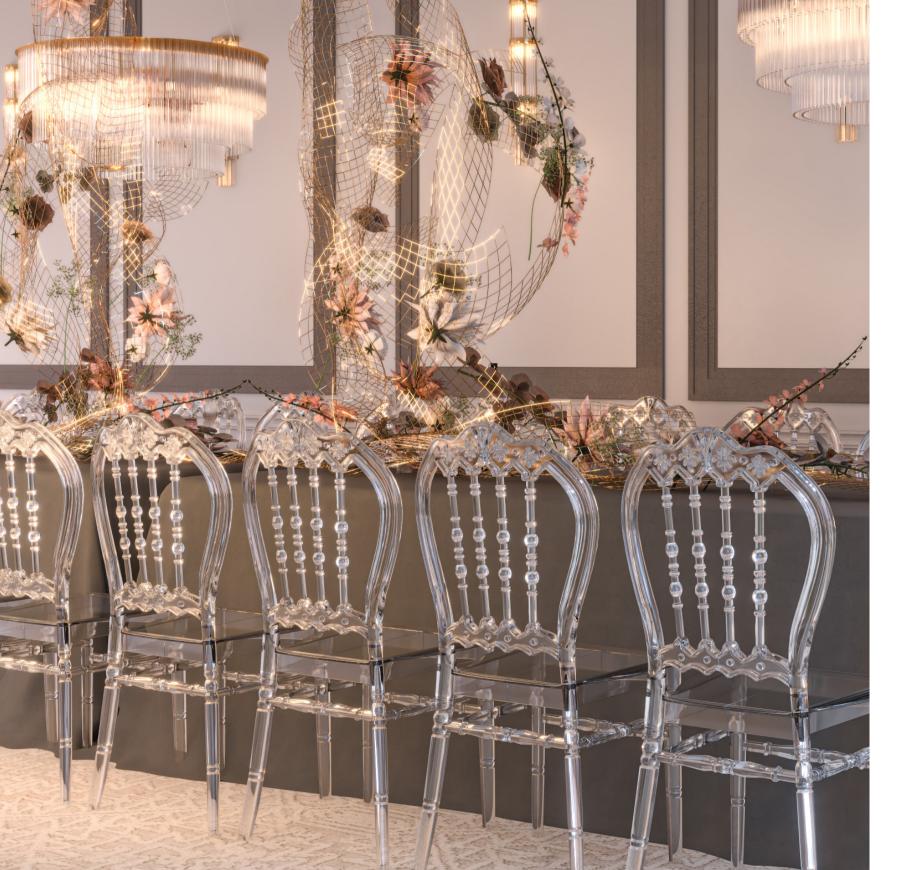

MERMER WHITE

MERMER GRAY

P.DAiiv

BLACK

Elevate your events with the Kisra chair, a regal design crafted to impress. Whether in its classic finish or the stunning transparency of high-quality polycarbonate, Kisra embodies timeless sophistication. Its intricate detailing and royal silhouette make it the perfect centerpiece for weddings, banquets, and grand celebrations. Designed with durability and style in mind, the transparent polycarbonate version adds a modern twist, blending seamlessly into any luxurious setting

## Kisra Chair PP & PC

Waterproof