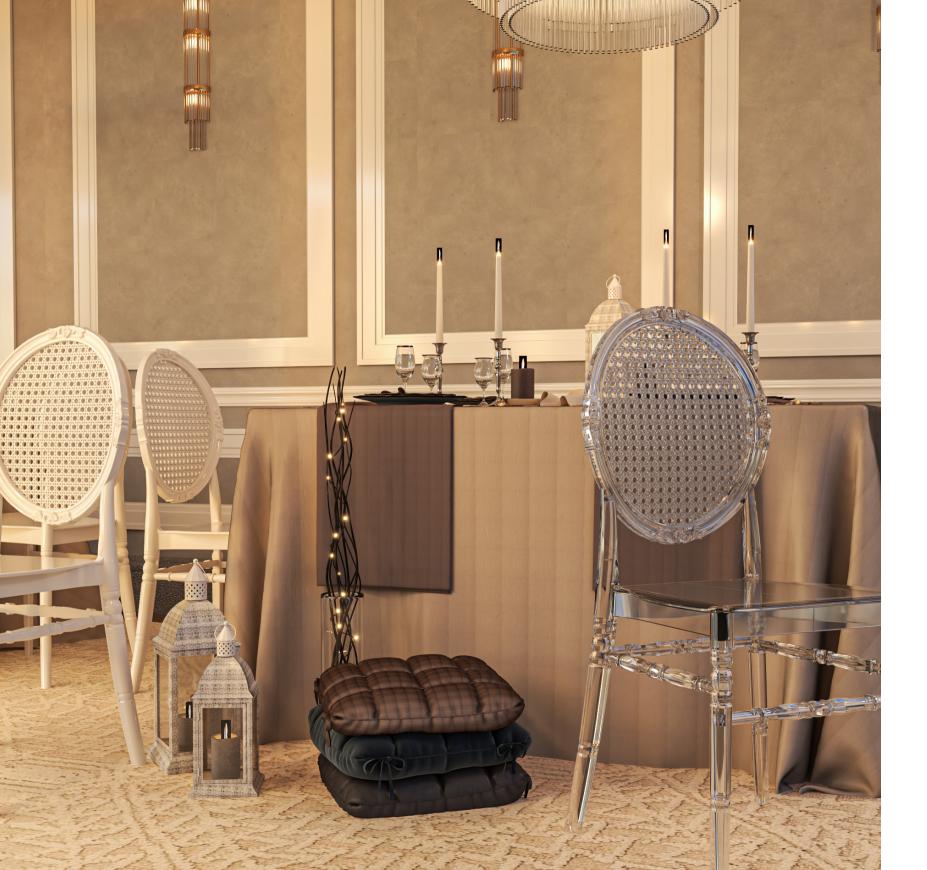

MERMER WHITE

MERMER GRAY

P.DAiiv

BLACK

Elevate your events with the Kisra chair, a regal design crafted to impress. Whether in its classic finish or the stunning transparency of high-quality polycarbonate, Kisra embodies timeless sophistication. Its intricate detailing and royal silhouette make it the perfect centerpiece for weddings, banquets, and grand celebrations. Designed with durability and style in mind, the transparent polycarbonate version adds a modern twist, blending seamlessly into any luxurious setting

## Kisra Chair PP & PC

Waterproof