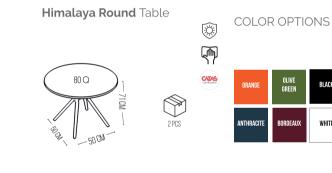

### TRANSPARENT

BLACK

WHITE

Introducing the Himalaya Table, a modern and stylish outdoor table that's designed to withstand the elements and stand the test of time. Crafted with high-quality materials, this table is built to last, making it an ideal choice for outdoor spaces. The Himalaya Table features a sleek and contemporary design that complements any outdoor setting, from patios to gardens and beyond. Its durable construction en-sures it can withstand even the harshest weather conditions, while its lightweight build makes it easy to move and adjust. Whether you're hosting a barbecue, enjoying a picnic, or simply relaxing outdoors, the Himalaya Table provides a stable and sturdy surface for your needs.

Introducing the Himalaya Table, a modern and stylish outdoor table that's designed to withstand the elements and stand the test of time. Crafted with high-quality materials, this table is built to last, making it an ideal choice for outdoor spaces. The Himalaya Table features a sleek and contemporary design that complements any outdoor setting, from patios to gardens and beyond. Its durable construction en-sures it can withstand even the harshest weather conditions, while its lightweight build makes it easy to move and adjust. Whether you're hosting a barbecue, enjoying a picnic, or simply relaxing outdoors, the Himalaya Table provides a stable and sturdy surface for your needs.

WHITE

Introducing the Himalaya Table, a modern and stylish outdoor table that's designed to withstand the elements and stand the test of time. Crafted with high-quality materials, this table is built to last, making it an ideal choice for outdoor spaces. The Himalaya Table features a sleek and contemporary design that complements any outdoor setting, from patios to gardens and beyond. Its durable construction en-sures it can withstand even the harshest weather conditions, while its lightweight build makes it easy to move and adjust. Whether you're hosting a barbecue, enjoying a picnic, or simply relaxing outdoors, the Himalaya Table provides a stable and sturdy surface for your needs.