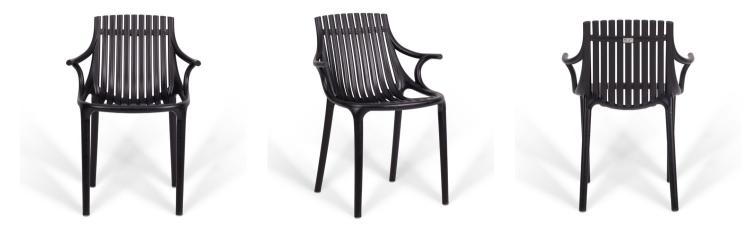

### ANTHRACITE

Meet Paris, the epitome of clean, modern design. With its elegant linear slats and softly curved frame, this chair celebrates the beauty of symmetry and simplicity. Designed for effortless adaptability, Linea's lightweight structure and timeless silhouette make it a standout in any setting-indoors or out. Its ergonomic form offers comfort that lasts, while the minimalistic aesthetic ensures it complements any environment with understated sophistication. Linea is more than a chair; it's a harmonious blend of form and function.

## Paris Armchair

A. GREEN

CAT YELLOW

Meet Paris, the epitome of clean, modern design. With its elegant linear slats and softly curved frame, this chair celebrates the beauty of symmetry and simplicity. Designed for effortless adaptability, Linea's lightweight structure and timeless silhouette make it a standout in any setting-indoors or out. Its ergonomic form offers comfort that lasts, while the minimalistic aesthetic ensures it complements any environment with understated sophistication. Linea is more than a chair; it's a harmonious blend of form and function.

## Paris Chair

stackable

Waterproof

UV-Protected Paint

ANTRASİT

BORDEAUX

BLACK

Monaco Armchair