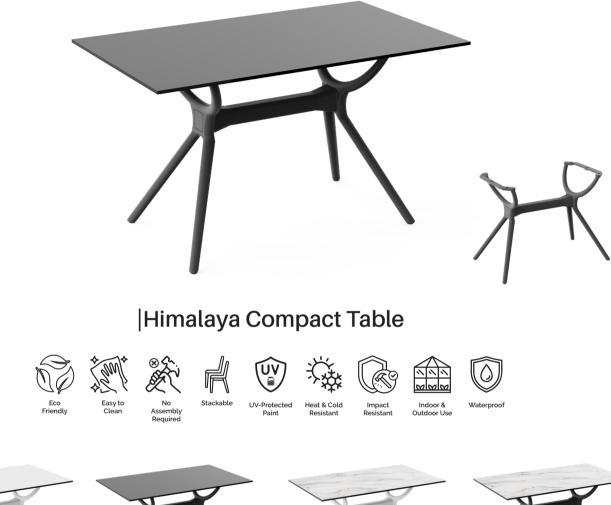

### TRANSPARENT

BLACK

WHITE

Introducing the Himalaya Table, a modern and stylish outdoor table that's designed to withstand the elements and stand the test of time. Crafted with high-quality materials, this table is built to last, making it an ideal choice for outdoor spaces. The Himalaya Table features a sleek and contemporary design that complements any outdoor setting, from patios to gardens and beyond. Its durable construction en-sures it can withstand even the harshest weather conditions, while its lightweight build makes it easy to move and adjust. Whether you're hosting a barbecue, enjoying a picnic, or simply relaxing outdoors, the Himalaya Table provides a stable and sturdy surface for your needs.

Introducing the Himalaya Table, a modern and stylish outdoor table that's designed to withstand the elements and stand the test of time. Crafted with high-quality materials, this table is built to last, making it an ideal choice for outdoor spaces. The Himalaya Table features a sleek and contemporary design that complements any outdoor setting, from patios to gardens and beyond. Its durable construction en-sures it can withstand even the harshest weather conditions, while its lightweight build makes it easy to move and adjust. Whether you're hosting a barbecue, enjoying a picnic, or simply relaxing outdoors, the Himalaya Table provides a stable and sturdy surface for your needs.

WHITE

Introducing the Himalaya Table, a modern and stylish outdoor table that's designed to withstand the elements and stand the test of time. Crafted with high-quality materials, this table is built to last, making it an ideal choice for outdoor spaces. The Himalaya Table features a sleek and contemporary design that complements any outdoor setting, from patios to gardens and beyond. Its durable construction en-sures it can withstand even the harshest weather conditions, while its lightweight build makes it easy to move and adjust. Whether you're hosting a barbecue, enjoying a picnic, or simply relaxing outdoors, the Himalaya Table provides a stable and sturdy surface for your needs.