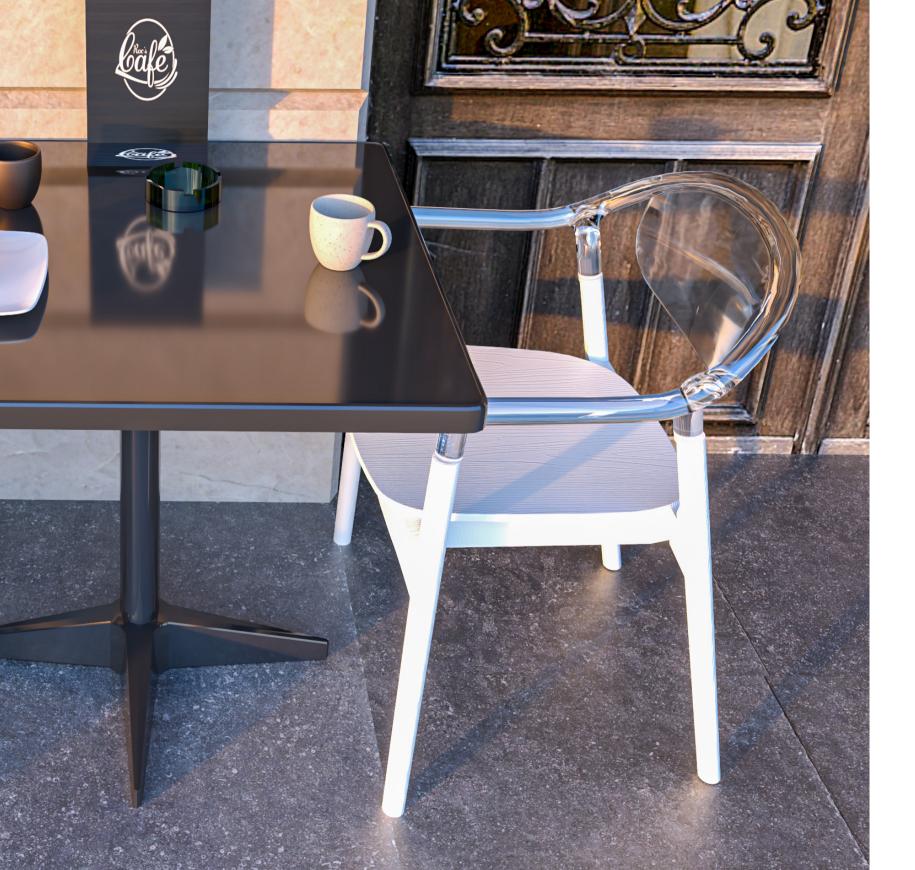

### 

CONTRACT & GARDEN FURNITURE

daimplastik.com || **6** 

WHITE-WHITE TRANSPARENT

Introducing the Milano Chair, a masterpiece of modern design that effortlessly combines elegance with functionality. With its sleek, transparent backrest featuring a unique textured pattern and a sturdy base, the Milano exudes sophistication while ensuring lasting durability. This chair is perfect for contemporary interiors, blending seamlessly into spaces like dining areas, offices, or lounges. The Milano is more than just a seat—it's a statement piece that brings style and comfort to any setting.

## | Milano Armchair

Assemble

UV-Protected

BLACK-BLACK TRANSPARENT