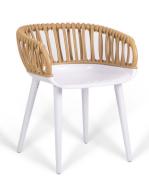

### WHITE-BLACK TRANSPARENT

BLACK

sophistication to your living space, offering a perfect blend of style and functionality. Crafted with meticulous attention to detail, the Venezia Armchair features a gracefully curved backrest and plush seating, providing unparalleled comfort and support. The high-quality upholstery adds a layer of luxury, while the sturdy frame ensures durability and stability.

## Venizia Armchair

Waterproof

### **BEIGE-WHITE**

Venezia Armchair a masterpiece of elegance and comfort inspired by the timeless beauty of Venice. The Venezia Armchair is designed to bring a touch of

Eco Easy to Friendly

TEAK TRANSPARENT