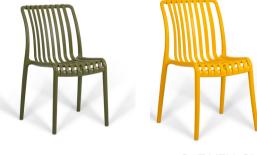

### ANTHRACITE

Meet Paris, the epitome of clean, modern design. With its elegant linear slats and softly curved frame, this chair celebrates the beauty of symmetry and simplicity. Designed for effortless adaptability, Linea's lightweight structure and timeless silhouette make it a standout in any setting-indoors or out. Its ergonomic form offers comfort that lasts, while the minimalistic aesthetic ensures it complements any environment with understated sophistication. Linea is more than a chair; it's a harmonious blend of form and function.

## Paris Armchair

A. GREEN

CAT YELLOW

Meet Paris, the epitome of clean, modern design. With its elegant linear slats and softly curved frame, this chair celebrates the beauty of symmetry and simplicity. Designed for effortless adaptability, Linea's lightweight structure and timeless silhouette make it a standout in any setting-indoors or out. Its ergonomic form offers comfort that lasts, while the minimalistic aesthetic ensures it complements any environment with understated sophistication. Linea is more than a chair; it's a harmonious blend of form and function.

## Paris Chair

stackable

Waterproof

UV-Protected Paint

ANTRASİT

BORDEAUX

BLACK

Monaco Armchair