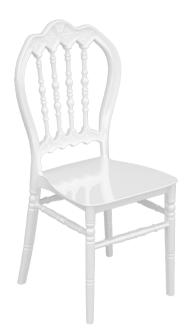

MERMER WHITE

MERMER GRAY

P.DAiiv

BLACK

Elevate your events with the Kisra chair, a regal design crafted to impress. Whether in its classic finish or the stunning transparency of high-quality polycarbonate, Kisra embodies timeless sophistication. Its intricate detailing and royal silhouette make it the perfect centerpiece for weddings, banquets, and grand celebrations. Designed with durability and style in mind, the transparent polycarbonate version adds a modern twist, blending seamlessly into any luxurious setting

## Kisra Chair PP & PC

Waterproof