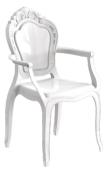

MERMER WHITE

MERMER GRAY

P.DAiiv

BLACK

Elevate your events with the Kisra chair, a regal design crafted to impress. Whether in its classic finish or the stunning transparency of high-quality polycarbonate, Kisra embodies timeless sophistication. Its intricate detailing and royal silhouette make it the perfect centerpiece for weddings, banquets, and grand celebrations. Designed with durability and style in mind, the transparent polycarbonate version adds a modern twist, blending seamlessly into any luxurious setting

## Kisra Chair PP & PC

Waterproof