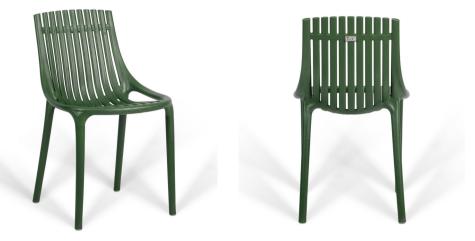

### ANTHRACITE

Meet Paris, the epitome of clean, modern design. With its elegant linear slats and softly curved frame, this chair celebrates the beauty of symmetry and simplicity. Designed for effortless adaptability, Linea's lightweight structure and timeless silhouette make it a standout in any setting-indoors or out. Its ergonomic form offers comfort that lasts, while the minimalistic aesthetic ensures it complements any environment with understated sophistication. Linea is more than a chair; it's a harmonious blend of form and function.

## Paris Armchair

A. GREEN

CAT YELLOW

Meet Paris, the epitome of clean, modern design. With its elegant linear slats and softly curved frame, this chair celebrates the beauty of symmetry and simplicity. Designed for effortless adaptability, Linea's lightweight structure and timeless silhouette make it a standout in any setting-indoors or out. Its ergonomic form offers comfort that lasts, while the minimalistic aesthetic ensures it complements any environment with understated sophistication. Linea is more than a chair; it's a harmonious blend of form and function.

## Paris Chair

stackable

Waterproof

UV-Protected Paint

ANTRASİT

BORDEAUX

BLACK

Monaco Armchair