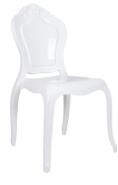

### 

CONTRACT & GARDEN FURNITURE

daimplastik.com || **6** 

WHITE-WHITE TRANSPARENT

Introducing the Milano Chair, a masterpiece of modern design that effortlessly combines elegance with functionality. With its sleek, transparent backrest featuring a unique textured pattern and a sturdy base, the Milano exudes sophistication while ensuring lasting durability. This chair is perfect for contemporary interiors, blending seamlessly into spaces like dining areas, offices, or lounges. The Milano is more than just a seat—it's a statement piece that brings style and comfort to any setting.