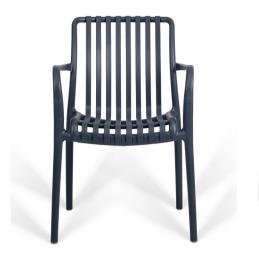

### ANTHRACITE

Meet Paris, the epitome of clean, modern design. With its elegant linear slats and softly curved frame, this chair celebrates the beauty of symmetry and simplicity. Designed for effortless adaptability, Linea's lightweight structure and timeless silhouette make it a standout in any setting-indoors or out. Its ergonomic form offers comfort that lasts, while the minimalistic aesthetic ensures it complements any environment with understated sophistication. Linea is more than a chair; it's a harmonious blend of form and function.

## Paris Armchair

A. GREEN

CAT YELLOW

Meet Paris, the epitome of clean, modern design. With its elegant linear slats and softly curved frame, this chair celebrates the beauty of symmetry and simplicity. Designed for effortless adaptability, Linea's lightweight structure and timeless silhouette make it a standout in any setting-indoors or out. Its ergonomic form offers comfort that lasts, while the minimalistic aesthetic ensures it complements any environment with understated sophistication. Linea is more than a chair; it's a harmonious blend of form and function.

## Paris Chair

stackable

Waterproof

UV-Protected Paint

ANTRASİT

BORDEAUX

BLACK

Monaco Armchair