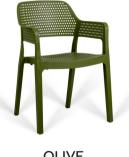

### WHITE TRANSPARENT

OLIVE GREEN BLACK

Inspired by the tranquility of island living, Hawaii reimagines the chair as a seamless blend of functionality and artistry. Its perforated design mirrors the gentle flow of ocean waves, while the deep, bold frame evokes both strength and simplicity. Designed for those who seek relaxation without compromising on style, Hawaii transforms any space—be it a sunny patio, a cozy indoor nook, or a bustling café into a modern retreat. Lightweight yet durable, Hawaii invites you to sit back and let its effortless charm take you on a journey.

## | Hawaii Armchair

UV-Protected F Paint

d Heat & Cold Resistant

Impact Resistant

Indoor & Waterproof Outdoor Use

CAT YELLOW

WHITE