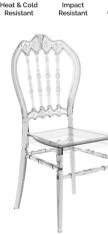

MERMER WHITE

MERMER GRAY

P.DAiiv

BLACK

Elevate your events with the Kisra chair, a regal design crafted to impress. Whether in its classic finish or the stunning transparency of high-quality polycarbonate, Kisra embodies timeless sophistication. Its intricate detailing and royal silhouette make it the perfect centerpiece for weddings, banquets, and grand celebrations. Designed with durability and style in mind, the transparent polycarbonate version adds a modern twist, blending seamlessly into any luxurious setting

## Kisra Chair PP & PC

Waterproof