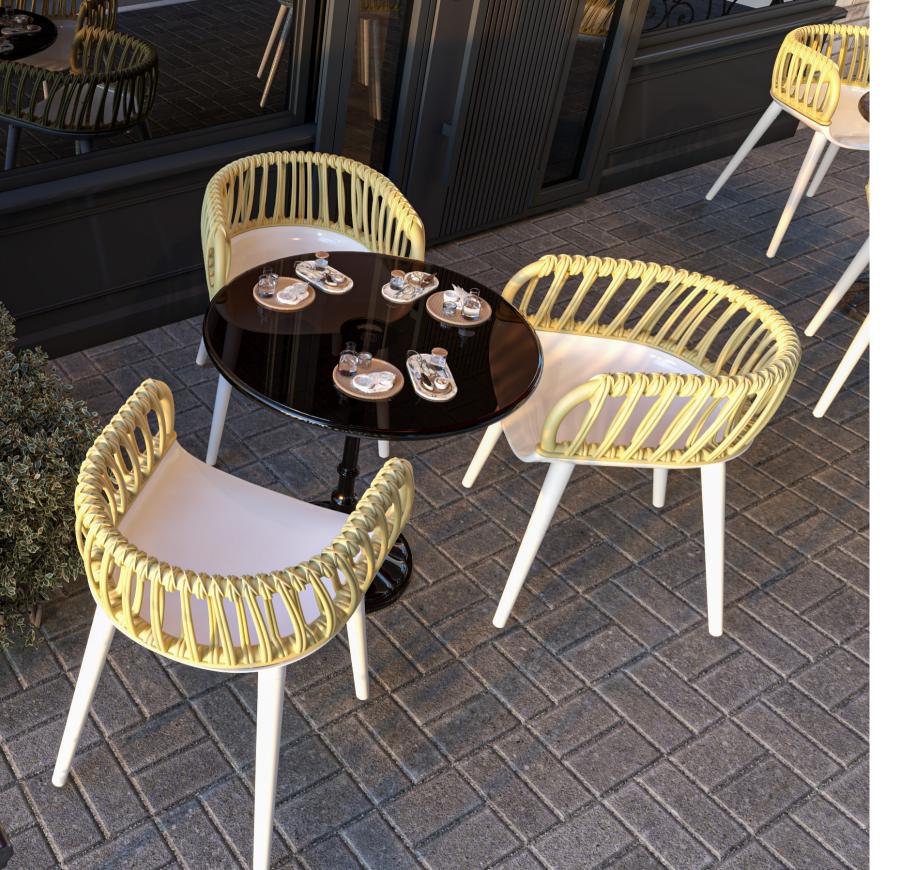

## Venizia Armchair

Waterproof

### **BEIGE-WHITE**

Venezia Armchair a masterpiece of elegance and comfort inspired by the timeless beauty of Venice. The Venezia Armchair is designed to bring a touch of

Eco Easy to Friendly

TEAK TRANSPARENT