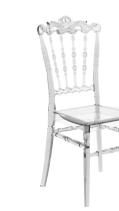

### 

CONTRACT & GARDEN FURNITURE

daimplastik.com || **6** 

WHITE-WHITE TRANSPARENT

Introducing the Milano Chair, a masterpiece of modern design that effortlessly combines elegance with functionality. With its sleek, transparent backrest featuring a unique textured pattern and a sturdy base, the Milano exudes sophistication while ensuring lasting durability. This chair is perfect for contemporary interiors, blending seamlessly into spaces like dining areas, offices, or lounges. The Milano is more than just a seat—it's a statement piece that brings style and comfort to any setting.

## | Milano Armchair

Assemble

UV-Protected

BLACK-BLACK TRANSPARENT