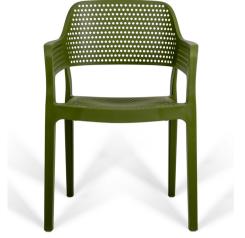

### WHITE TRANSPARENT

OLIVE GREEN BLACK

Inspired by the tranquility of island living, Hawaii reimagines the chair as a seamless blend of functionality and artistry. Its perforated design mirrors the gentle flow of ocean waves, while the deep, bold frame evokes both strength and simplicity. Designed for those who seek relaxation without compromising on style, Hawaii transforms any space—be it a sunny patio, a cozy indoor nook, or a bustling café into a modern retreat. Lightweight yet durable, Hawaii invites you to sit back and let its effortless charm take you on a journey.

## | Hawaii Armchair

UV-Protected F Paint

d Heat & Cold Resistant

Impact Resistant

Indoor & Waterproof Outdoor Use

CAT YELLOW

WHITE