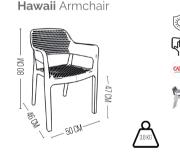

### WHITE TRANSPARENT

OLIVE GREEN BLACK

Inspired by the tranquility of island living, Hawaii reimagines the chair as a seamless blend of functionality and artistry. Its perforated design mirrors the gentle flow of ocean waves, while the deep, bold frame evokes both strength and simplicity. Designed for those who seek relaxation without compromising on style, Hawaii transforms any space—be it a sunny patio, a cozy indoor nook, or a bustling café into a modern retreat. Lightweight yet durable, Hawaii invites you to sit back and let its effortless charm take you on a journey.

## | Hawaii Armchair

UV-Protected F Paint

d Heat & Cold Resistant

Impact Resistant

Indoor & Waterproof Outdoor Use

CAT YELLOW

WHITE