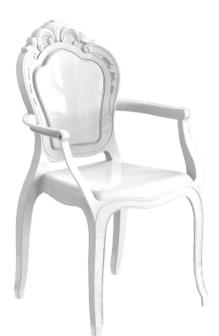

### 

CONTRACT & GARDEN FURNITURE

daimplastik.com || **6** 

WHITE-WHITE TRANSPARENT

Introducing the Milano Chair, a masterpiece of modern design that effortlessly combines elegance with functionality. With its sleek, transparent backrest featuring a unique textured pattern and a sturdy base, the Milano exudes sophistication while ensuring lasting durability. This chair is perfect for contemporary interiors, blending seamlessly into spaces like dining areas, offices, or lounges. The Milano is more than just a seat—it's a statement piece that brings style and comfort to any setting.

## | Milano Armchair

Assemble

UV-Protected

BLACK-BLACK TRANSPARENT