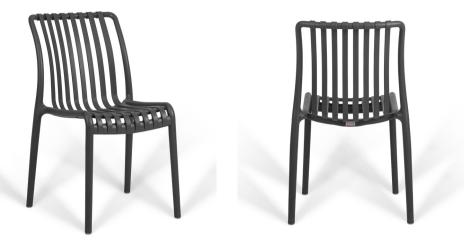

### ANTHRACITE

Meet Paris, the epitome of clean, modern design. With its elegant linear slats and softly curved frame, this chair celebrates the beauty of symmetry and simplicity. Designed for effortless adaptability, Linea's lightweight structure and timeless silhouette make it a standout in any setting-indoors or out. Its ergonomic form offers comfort that lasts, while the minimalistic aesthetic ensures it complements any environment with understated sophistication. Linea is more than a chair; it's a harmonious blend of form and function.

## Paris Armchair

A. GREEN

CAT YELLOW

Meet Paris, the epitome of clean, modern design. With its elegant linear slats and softly curved frame, this chair celebrates the beauty of symmetry and simplicity. Designed for effortless adaptability, Linea's lightweight structure and timeless silhouette make it a standout in any setting-indoors or out. Its ergonomic form offers comfort that lasts, while the minimalistic aesthetic ensures it complements any environment with understated sophistication. Linea is more than a chair; it's a harmonious blend of form and function.

## Paris Chair

stackable

Waterproof

UV-Protected Paint

ANTRASİT

BORDEAUX

BLACK

Monaco Armchair