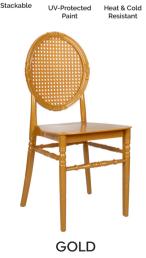

MERMER WHITE

MERMER GRAY

P.DAiiv

BLACK

Elevate your events with the Kisra chair, a regal design crafted to impress. Whether in its classic finish or the stunning transparency of high-quality polycarbonate, Kisra embodies timeless sophistication. Its intricate detailing and royal silhouette make it the perfect centerpiece for weddings, banquets, and grand celebrations. Designed with durability and style in mind, the transparent polycarbonate version adds a modern twist, blending seamlessly into any luxurious setting

## Kisra Chair PP & PC

Waterproof