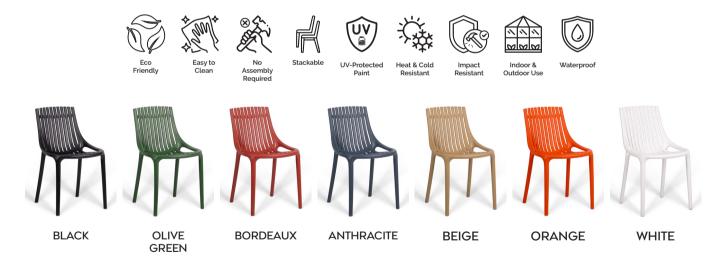

### ANTHRACITE

Meet Paris, the epitome of clean, modern design. With its elegant linear slats and softly curved frame, this chair celebrates the beauty of symmetry and simplicity. Designed for effortless adaptability, Linea's lightweight structure and timeless silhouette make it a standout in any setting-indoors or out. Its ergonomic form offers comfort that lasts, while the minimalistic aesthetic ensures it complements any environment with understated sophistication. Linea is more than a chair; it's a harmonious blend of form and function.

## Paris Armchair

A. GREEN

CAT YELLOW

Meet Paris, the epitome of clean, modern design. With its elegant linear slats and softly curved frame, this chair celebrates the beauty of symmetry and simplicity. Designed for effortless adaptability, Linea's lightweight structure and timeless silhouette make it a standout in any setting-indoors or out. Its ergonomic form offers comfort that lasts, while the minimalistic aesthetic ensures it complements any environment with understated sophistication. Linea is more than a chair; it's a harmonious blend of form and function.

## Paris Chair

stackable

Waterproof

UV-Protected Paint

ANTRASİT

BORDEAUX

BLACK

Monaco Armchair