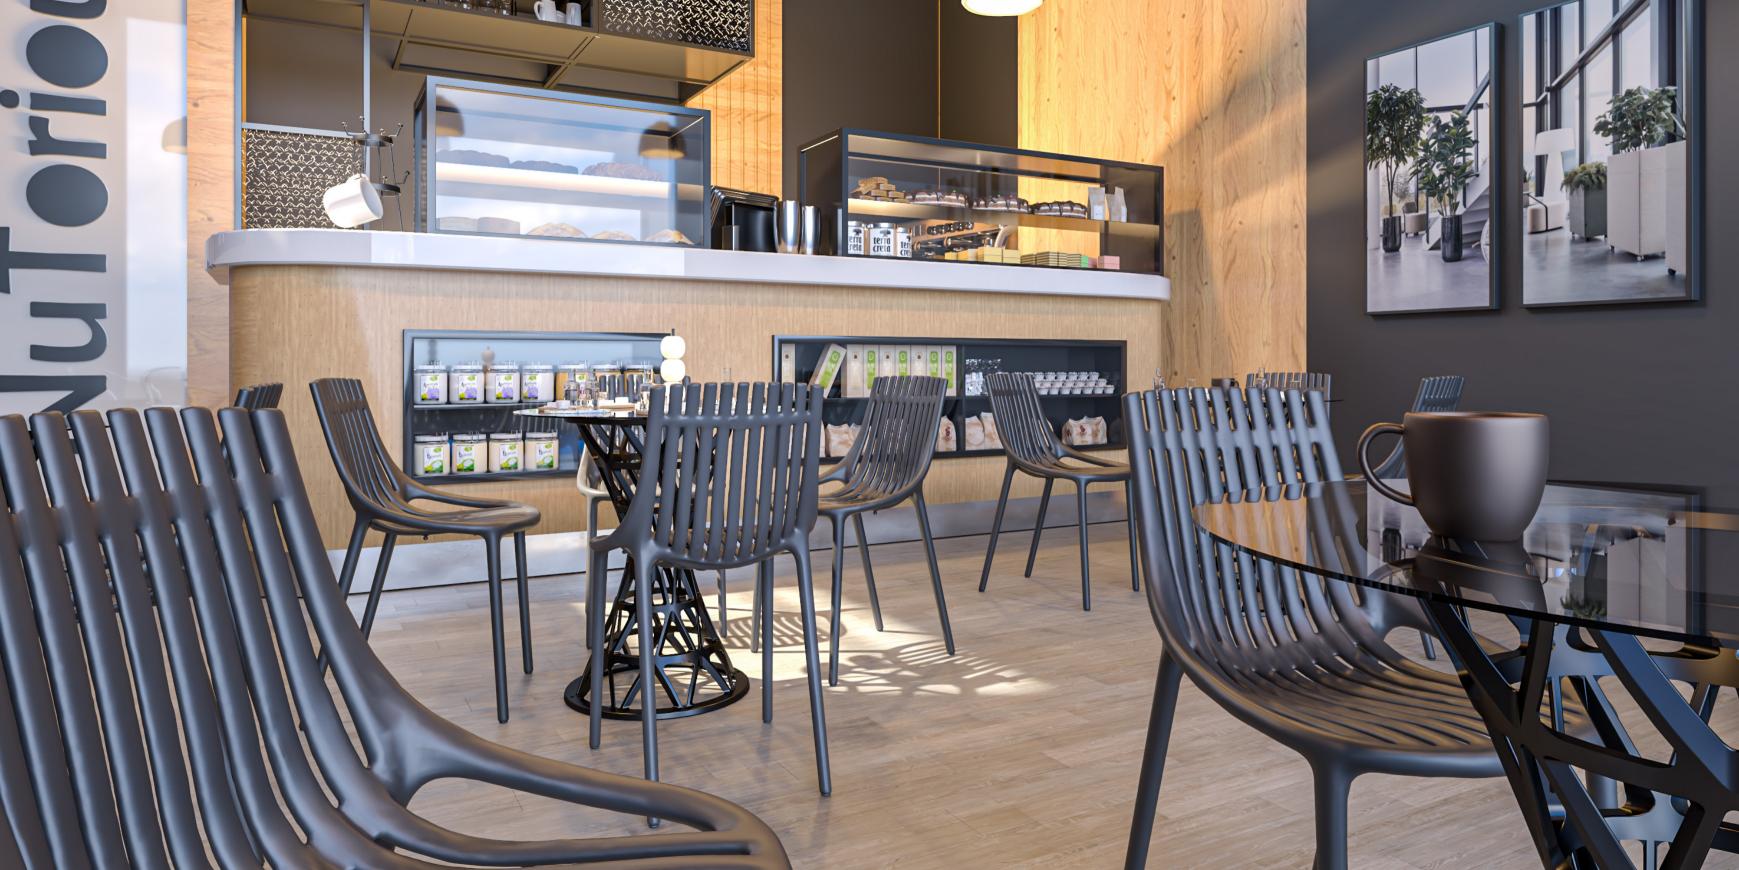

### ANTHRACITE

Meet Paris, the epitome of clean, modern design. With its elegant linear slats and softly curved frame, this chair celebrates the beauty of symmetry and simplicity. Designed for effortless adaptability, Linea's lightweight structure and timeless silhouette make it a standout in any setting-indoors or out. Its ergonomic form offers comfort that lasts, while the minimalistic aesthetic ensures it complements any environment with understated sophistication. Linea is more than a chair; it's a harmonious blend of form and function.

## Paris Armchair

A. GREEN

CAT YELLOW

Meet Paris, the epitome of clean, modern design. With its elegant linear slats and softly curved frame, this chair celebrates the beauty of symmetry and simplicity. Designed for effortless adaptability, Linea's lightweight structure and timeless silhouette make it a standout in any setting-indoors or out. Its ergonomic form offers comfort that lasts, while the minimalistic aesthetic ensures it complements any environment with understated sophistication. Linea is more than a chair; it's a harmonious blend of form and function.

## Paris Chair

stackable

Waterproof

UV-Protected Paint

ANTRASİT

BORDEAUX

BLACK

Monaco Armchair