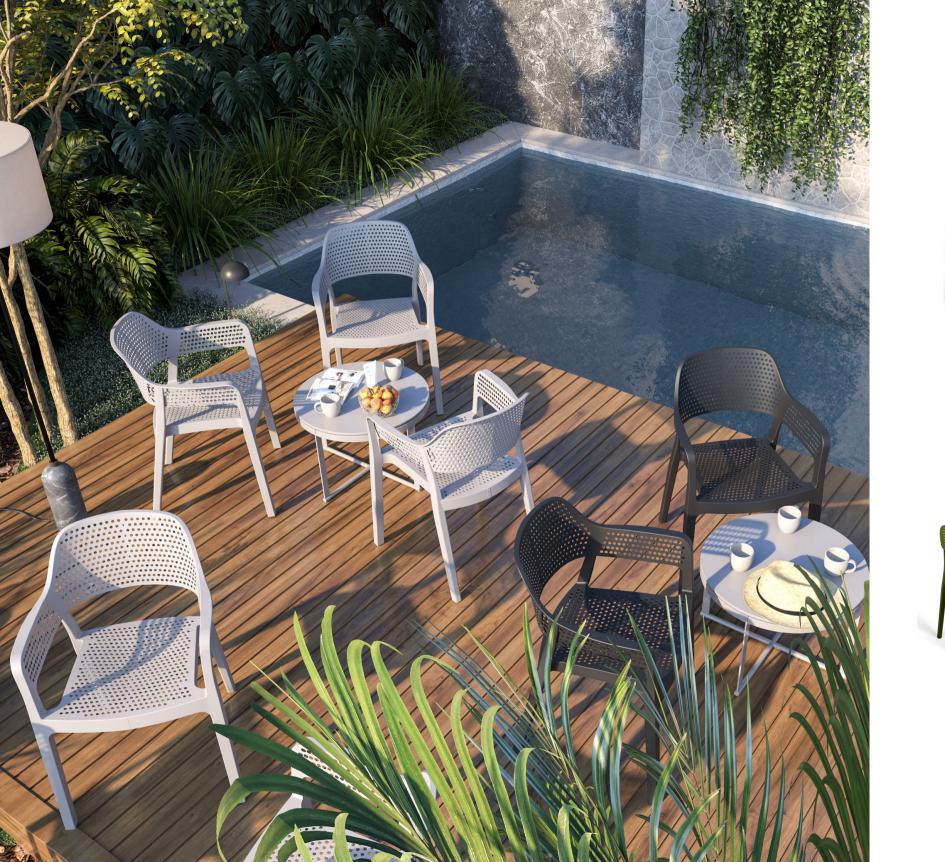

### WHITE TRANSPARENT

OLIVE GREEN BLACK

Inspired by the tranquility of island living, Hawaii reimagines the chair as a seamless blend of functionality and artistry. Its perforated design mirrors the gentle flow of ocean waves, while the deep, bold frame evokes both strength and simplicity. Designed for those who seek relaxation without compromising on style, Hawaii transforms any space—be it a sunny patio, a cozy indoor nook, or a bustling café into a modern retreat. Lightweight yet durable, Hawaii invites you to sit back and let its effortless charm take you on a journey.

## | Hawaii Armchair

UV-Protected F Paint

d Heat & Cold Resistant

Impact Resistant

Indoor & Waterproof Outdoor Use

CAT YELLOW

WHITE