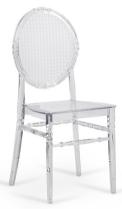

MERMER WHITE

MERMER GRAY

P.DAiiv

BLACK

Elevate your events with the Kisra chair, a regal design crafted to impress. Whether in its classic finish or the stunning transparency of high-quality polycarbonate, Kisra embodies timeless sophistication. Its intricate detailing and royal silhouette make it the perfect centerpiece for weddings, banquets, and grand celebrations. Designed with durability and style in mind, the transparent polycarbonate version adds a modern twist, blending seamlessly into any luxurious setting

## Kisra Chair PP & PC

Waterproof