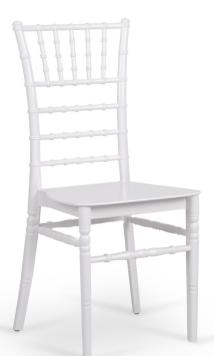

### |Floria Armchair PP & PC

Waterproof

BLACK

WHITE

Napoleon Wedding Chair adds an elegant and timeless touch to events with its classic design and graceful silhouette. It is made from 100% polypropylene using a single-piece injection molding method.

Thanks to its UV-resistant structure and durable, scratch-resistant surface, it can be used safely in both indoor and outdoor settings. Stackable and ergonomic, the Napoleon chair is both practical and comfortable-making it the top choice for those who appreciate classic