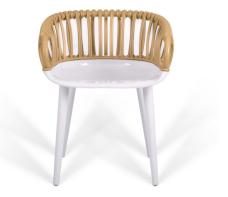

## Venizia Armchair

Waterproof

### **BEIGE-WHITE**

Venezia Armchair a masterpiece of elegance and comfort inspired by the timeless beauty of Venice. The Venezia Armchair is designed to bring a touch of

Eco Easy to Friendly

TEAK TRANSPARENT