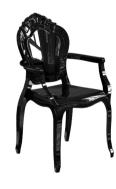

MERMER WHITE

MERMER GRAY

P.DAiiv

BLACK

Elevate your events with the Kisra chair, a regal design crafted to impress. Whether in its classic finish or the stunning transparency of high-quality polycarbonate, Kisra embodies timeless sophistication. Its intricate detailing and royal silhouette make it the perfect centerpiece for weddings, banquets, and grand celebrations. Designed with durability and style in mind, the transparent polycarbonate version adds a modern twist, blending seamlessly into any luxurious setting

## Kisra Chair PP & PC

Waterproof