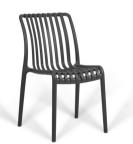

### ANTHRACITE

Meet Paris, the epitome of clean, modern design. With its elegant linear slats and softly curved frame, this chair celebrates the beauty of symmetry and simplicity. Designed for effortless adaptability, Linea's lightweight structure and timeless silhouette make it a standout in any setting-indoors or out. Its ergonomic form offers comfort that lasts, while the minimalistic aesthetic ensures it complements any environment with understated sophistication. Linea is more than a chair; it's a harmonious blend of form and function.

## Paris Armchair

A. GREEN

CAT YELLOW

Meet Paris, the epitome of clean, modern design. With its elegant linear slats and softly curved frame, this chair celebrates the beauty of symmetry and simplicity. Designed for effortless adaptability, Linea's lightweight structure and timeless silhouette make it a standout in any setting-indoors or out. Its ergonomic form offers comfort that lasts, while the minimalistic aesthetic ensures it complements any environment with understated sophistication. Linea is more than a chair; it's a harmonious blend of form and function.

## Paris Chair

stackable

Waterproof

UV-Protected Paint

ANTRASİT

BORDEAUX

BLACK

Monaco Armchair