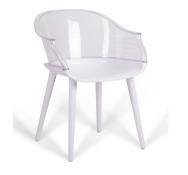

### 

CONTRACT & GARDEN FURNITURE

daimplastik.com || **6** 

WHITE-WHITE TRANSPARENT

Introducing the Milano Chair, a masterpiece of modern design that effortlessly combines elegance with functionality. With its sleek, transparent backrest featuring a unique textured pattern and a sturdy base, the Milano exudes sophistication while ensuring lasting durability. This chair is perfect for contemporary interiors, blending seamlessly into spaces like dining areas, offices, or lounges. The Milano is more than just a seat—it's a statement piece that brings style and comfort to any setting.

## | Milano Armchair

Assemble

UV-Protected

BLACK-BLACK TRANSPARENT