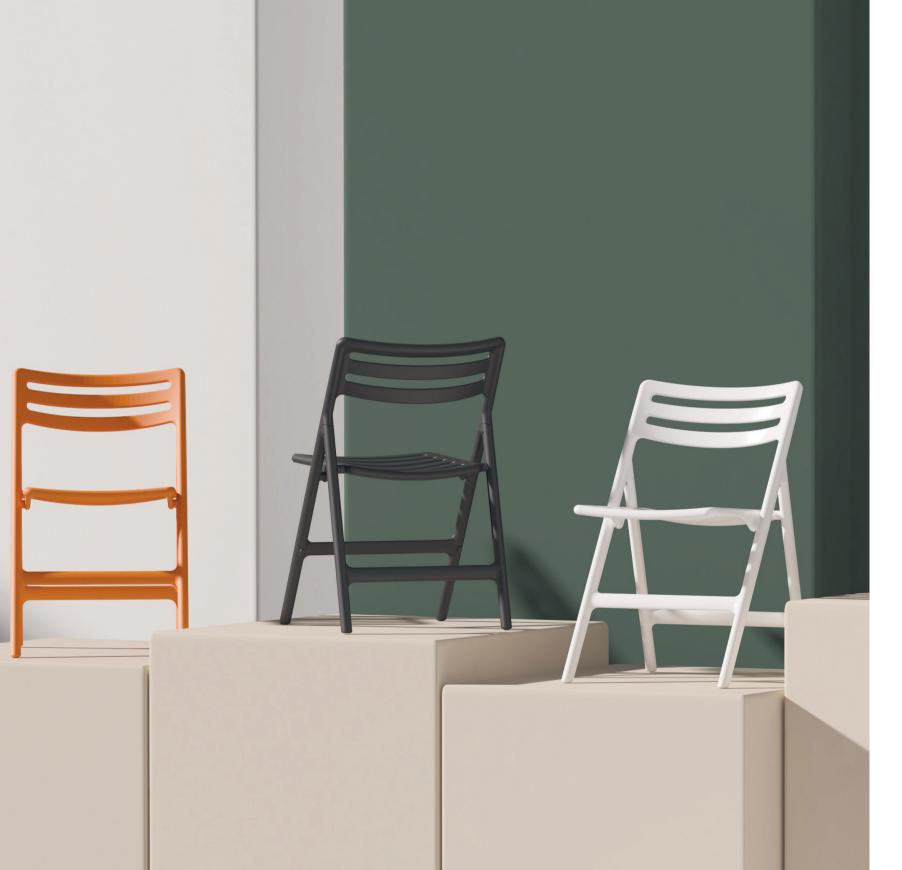

This modern and stylish chair is crafted from high-quality polypropylene seating and a polycarbonate back, combining durability. The Picnic folding chair's simple and clean lines make it a versatile piece that can complement any interior design scheme. It's ergonomic design provides excellent support and comfort. ensuring that you can sit for extended peridos without discomfort. It's turdy build ensures that it can withstand everyday weat and tear, making it a reliable seating option for any space. This chair is perfect for a variety of settings, from modern dining rooms to minimalist home offices and trendy cafes. It's understated style and elegant design make it a great addition to any space, adding a touch of sophistication and simplicity.

## | Picnic Foldingchair

Waterproof

WHITE

GREEN

Introducing the Eifel Table, a masterpiece of modern design and functionality. Crafted entirely from premium plastic, this table combines durability with a sleek, contemporary aesthetic. The highlight of the Eifel Table is its transparent top, which adds a touch of elegance and sophistication to any space. Perfect for both indoor and outdoor settings, the Eifel Table is designed to withstand the elements while maintaining its pristine appearance. Its minimalist design seamlessly blends with various decor styles, making it a versatile addition to your home or office. Whether used as a dining table, a workspace, or a centerpiece for social gatherings, the Eifel Table promises to elevate your space with its unique charm and high-quality construction.