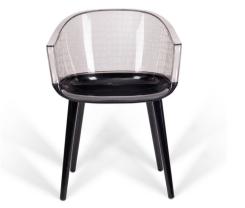

### 

CONTRACT & GARDEN FURNITURE

daimplastik.com || **6** 

WHITE-WHITE TRANSPARENT

Introducing the Milano Chair, a masterpiece of modern design that effortlessly combines elegance with functionality. With its sleek, transparent backrest featuring a unique textured pattern and a sturdy base, the Milano exudes sophistication while ensuring lasting durability. This chair is perfect for contemporary interiors, blending seamlessly into spaces like dining areas, offices, or lounges. The Milano is more than just a seat—it's a statement piece that brings style and comfort to any setting.

## | Milano Armchair

Assemble

UV-Protected

BLACK-BLACK TRANSPARENT

### WHITE-BLACK TRANSPARENT

BLACK

sophistication to your living space, offering a perfect blend of style and functionality. Crafted with meticulous attention to detail, the Venezia Armchair features a gracefully curved backrest and plush seating, providing unparalleled comfort and support. The high-quality upholstery adds a layer of luxury, while the sturdy frame ensures durability and stability.