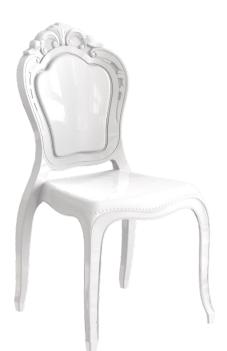

MERMER WHITE

MERMER GRAY

P.DAiiv

BLACK

Elevate your events with the Kisra chair, a regal design crafted to impress. Whether in its classic finish or the stunning transparency of high-quality polycarbonate, Kisra embodies timeless sophistication. Its intricate detailing and royal silhouette make it the perfect centerpiece for weddings, banquets, and grand celebrations. Designed with durability and style in mind, the transparent polycarbonate version adds a modern twist, blending seamlessly into any luxurious setting

## Kisra Chair PP & PC

Waterproof