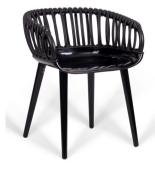

## Venizia Armchair

Waterproof

### **BEIGE-WHITE**

Venezia Armchair a masterpiece of elegance and comfort inspired by the timeless beauty of Venice. The Venezia Armchair is designed to bring a touch of

Eco Easy to Friendly

TEAK TRANSPARENT