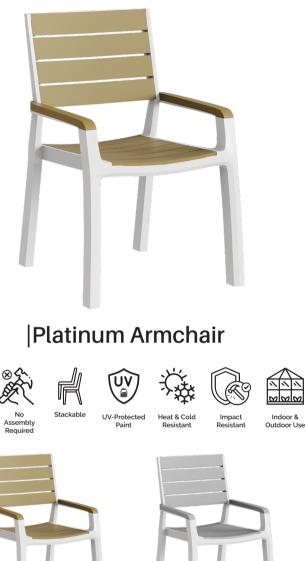

## |Monaco Chair

Introducing the Platinum Armchair and Chair, a unique and stylish desich hich-gends old school charm wins modern sophistication. The Platinum Armchair and Chair are crafted with high-quality material and eates sleek and contemporary design that is both elegant and comfortable. Its ergonomic shape provides maximus comfort and support, while its sophisticated aesthetic adds a touch of timeless elegance to any space. The Platinum Armchair and Chai's classic yet modern design makes it a perfect fit for any setting, whether tsa traditional living room or a modern office space. Introducing the Platinum Armchair and Chair, a unique and stylish desich hich-gends old school charm wins modern sophistication. The Platinum Armchair and Chair are crafted with high-quality material and eates sleek and contemporary design that is both elegant and comfortable. Its ergonomic shape provides maximus comfort and support, while its sophisticated aesthetic adds a touch of timeless elegance to any space. The Platinum Armchair and Chai's classic yet modern design makes it a perfect fit for any setting, whether tsa traditional living room or a modern office space.

 $\bigcirc$ 

Waterproo