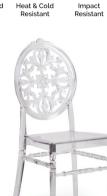

MERMER WHITE

MERMER GRAY

P.DAiiv

BLACK

Elevate your events with the Kisra chair, a regal design crafted to impress. Whether in its classic finish or the stunning transparency of high-quality polycarbonate, Kisra embodies timeless sophistication. Its intricate detailing and royal silhouette make it the perfect centerpiece for weddings, banquets, and grand celebrations. Designed with durability and style in mind, the transparent polycarbonate version adds a modern twist, blending seamlessly into any luxurious setting

## Kisra Chair PP & PC

Waterproof