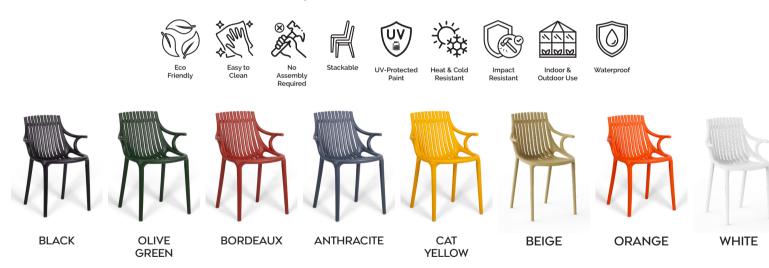

### ANTHRACITE

Meet Paris, the epitome of clean, modern design. With its elegant linear slats and softly curved frame, this chair celebrates the beauty of symmetry and simplicity. Designed for effortless adaptability, Linea's lightweight structure and timeless silhouette make it a standout in any setting-indoors or out. Its ergonomic form offers comfort that lasts, while the minimalistic aesthetic ensures it complements any environment with understated sophistication. Linea is more than a chair; it's a harmonious blend of form and function.

## Paris Armchair

A. GREEN

CAT YELLOW

Meet Paris, the epitome of clean, modern design. With its elegant linear slats and softly curved frame, this chair celebrates the beauty of symmetry and simplicity. Designed for effortless adaptability, Linea's lightweight structure and timeless silhouette make it a standout in any setting-indoors or out. Its ergonomic form offers comfort that lasts, while the minimalistic aesthetic ensures it complements any environment with understated sophistication. Linea is more than a chair; it's a harmonious blend of form and function.

## Paris Chair

stackable

Waterproof

UV-Protected Paint

ANTRASİT

BORDEAUX

BLACK

Monaco Armchair