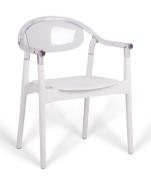

### WHITE-BLACK TRANSPARENT

BLACK

sophistication to your living space, offering a perfect blend of style and functionality. Crafted with meticulous attention to detail, the Venezia Armchair features a gracefully curved backrest and plush seating, providing unparalleled comfort and support. The high-quality upholstery adds a layer of luxury, while the sturdy frame ensures durability and stability.

## Venizia Armchair

Waterproof

### **BEIGE-WHITE**

Venezia Armchair a masterpiece of elegance and comfort inspired by the timeless beauty of Venice. The Venezia Armchair is designed to bring a touch of

Eco Easy to Friendly

TEAK TRANSPARENT