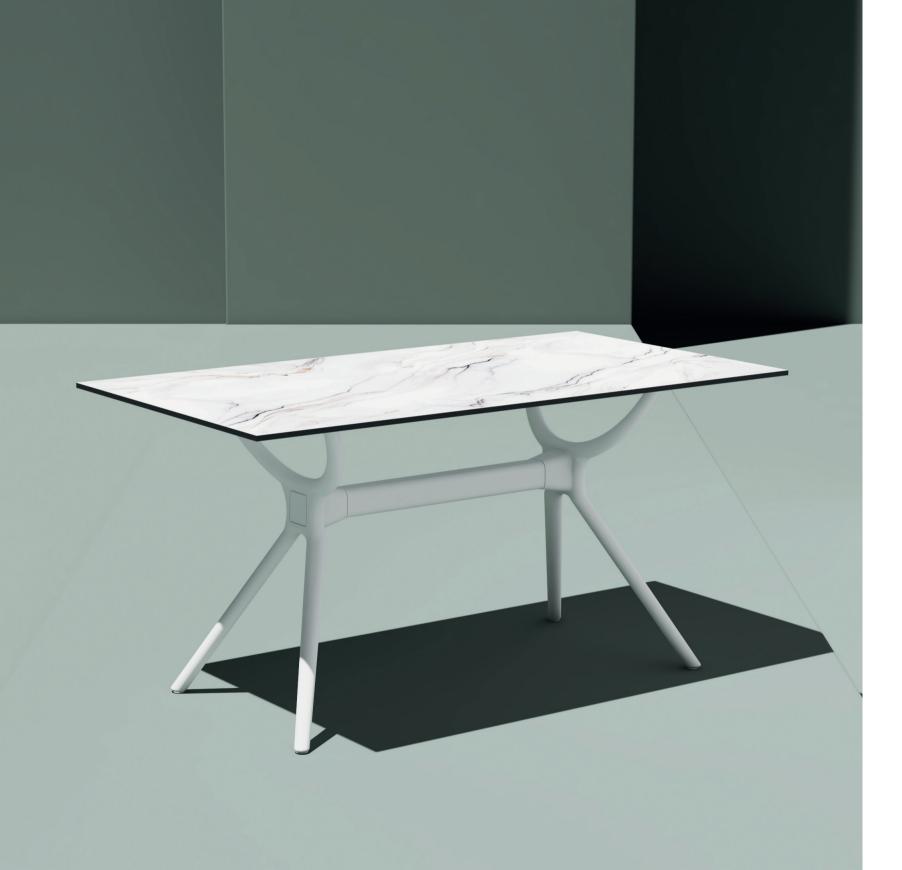

### TRANSPARENT

BLACK

WHITE

Introducing the Himalaya Table, a modern and stylish outdoor table that's designed to withstand the elements and stand the test of time. Crafted with high-quality materials, this table is built to last, making it an ideal choice for outdoor spaces. The Himalaya Table features a sleek and contemporary design that complements any outdoor setting, from patios to gardens and beyond. Its durable construction en-sures it can withstand even the harshest weather conditions, while its lightweight build makes it easy to move and adjust. Whether you're hosting a barbecue, enjoying a picnic, or simply relaxing outdoors, the Himalaya Table provides a stable and sturdy surface for your needs.

Introducing the Himalaya Table, a modern and stylish outdoor table that's designed to withstand the elements and stand the test of time. Crafted with high-quality materials, this table is built to last, making it an ideal choice for outdoor spaces. The Himalaya Table features a sleek and contemporary design that complements any outdoor setting, from patios to gardens and beyond. Its durable construction en-sures it can withstand even the harshest weather conditions, while its lightweight build makes it easy to move and adjust. Whether you're hosting a barbecue, enjoying a picnic, or simply relaxing outdoors, the Himalaya Table provides a stable and sturdy surface for your needs.

WHITE

Introducing the Himalaya Table, a modern and stylish outdoor table that's designed to withstand the elements and stand the test of time. Crafted with high-quality materials, this table is built to last, making it an ideal choice for outdoor spaces. The Himalaya Table features a sleek and contemporary design that complements any outdoor setting, from patios to gardens and beyond. Its durable construction en-sures it can withstand even the harshest weather conditions, while its lightweight build makes it easy to move and adjust. Whether you're hosting a barbecue, enjoying a picnic, or simply relaxing outdoors, the Himalaya Table provides a stable and sturdy surface for your needs.