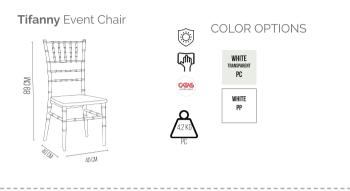

Tiffany Wedding Chair brings sophistication and elegance to any event with its refined lines and timeless design. Crafted from 100% polypropylene using a one-piece injection molding technique, it offers durability and style in one. Its UV-resistant structure and scratch-resistant surface ensure safe use both indoors and outdoors.

With a stackable and ergonomic design, the Tiffany chair combines comfort with functionality-perfect for those who value elegance with a modern twist.

### Tiffany Chair PP & PC

Waterproof

### TRANSPARENT

### WHITE

Milano Armchair

COLOR OPTIONS Ô

Venezia Armchair

BLACK

WHITE

Roma Chair

Tokio Armchair