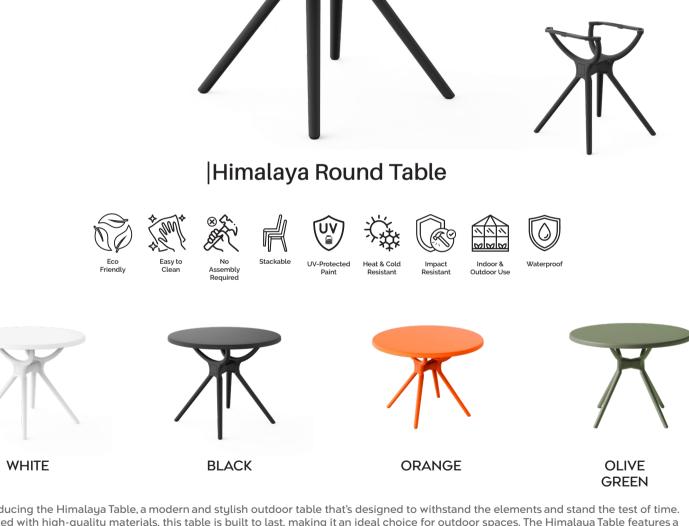

### TRANSPARENT

BLACK

WHITE

Introducing the Himalaya Table, a modern and stylish outdoor table that's designed to withstand the elements and stand the test of time. Crafted with high-quality materials, this table is built to last, making it an ideal choice for outdoor spaces. The Himalaya Table features a sleek and contemporary design that complements any outdoor setting, from patios to gardens and beyond. Its durable construction en-sures it can withstand even the harshest weather conditions, while its lightweight build makes it easy to move and adjust. Whether you're hosting a barbecue, enjoying a picnic, or simply relaxing outdoors, the Himalaya Table provides a stable and sturdy surface for your needs.

Introducing the Himalaya Table, a modern and stylish outdoor table that's designed to withstand the elements and stand the test of time. Crafted with high-quality materials, this table is built to last, making it an ideal choice for outdoor spaces. The Himalaya Table features a sleek and contemporary design that complements any outdoor setting, from patios to gardens and beyond. Its durable construction en-sures it can withstand even the harshest weather conditions, while its lightweight build makes it easy to move and adjust. Whether you're hosting a barbecue, enjoying a picnic, or simply relaxing outdoors, the Himalaya Table provides a stable and sturdy surface for your needs.

WHITE

Introducing the Himalaya Table, a modern and stylish outdoor table that's designed to withstand the elements and stand the test of time. Crafted with high-quality materials, this table is built to last, making it an ideal choice for outdoor spaces. The Himalaya Table features a sleek and contemporary design that complements any outdoor setting, from patios to gardens and beyond. Its durable construction en-sures it can withstand even the harshest weather conditions, while its lightweight build makes it easy to move and adjust. Whether you're hosting a barbecue, enjoying a picnic, or simply relaxing outdoors, the Himalaya Table provides a stable and sturdy surface for your needs.