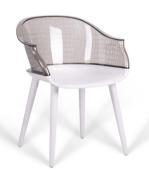

### WHITE-BLACK TRANSPARENT

BLACK

sophistication to your living space, offering a perfect blend of style and functionality. Crafted with meticulous attention to detail, the Venezia Armchair features a gracefully curved backrest and plush seating, providing unparalleled comfort and support. The high-quality upholstery adds a layer of luxury, while the sturdy frame ensures durability and stability.

## Venizia Armchair

Waterproof

### **BEIGE-WHITE**

Venezia Armchair a masterpiece of elegance and comfort inspired by the timeless beauty of Venice. The Venezia Armchair is designed to bring a touch of

Eco Easy to Friendly

TEAK TRANSPARENT