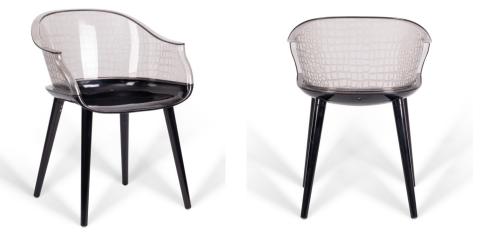

### 

CONTRACT & GARDEN FURNITURE

daimplastik.com || **6** 

WHITE-WHITE TRANSPARENT

Introducing the Milano Chair, a masterpiece of modern design that effortlessly combines elegance with functionality. With its sleek, transparent backrest featuring a unique textured pattern and a sturdy base, the Milano exudes sophistication while ensuring lasting durability. This chair is perfect for contemporary interiors, blending seamlessly into spaces like dining areas, offices, or lounges. The Milano is more than just a seat—it's a statement piece that brings style and comfort to any setting.

## | Milano Armchair

Assemble

UV-Protected

BLACK-BLACK TRANSPARENT

### WHITE-BLACK TRANSPARENT

BLACK

sophistication to your living space, offering a perfect blend of style and functionality. Crafted with meticulous attention to detail, the Venezia Armchair features a gracefully curved backrest and plush seating, providing unparalleled comfort and support. The high-quality upholstery adds a layer of luxury, while the sturdy frame ensures durability and stability.