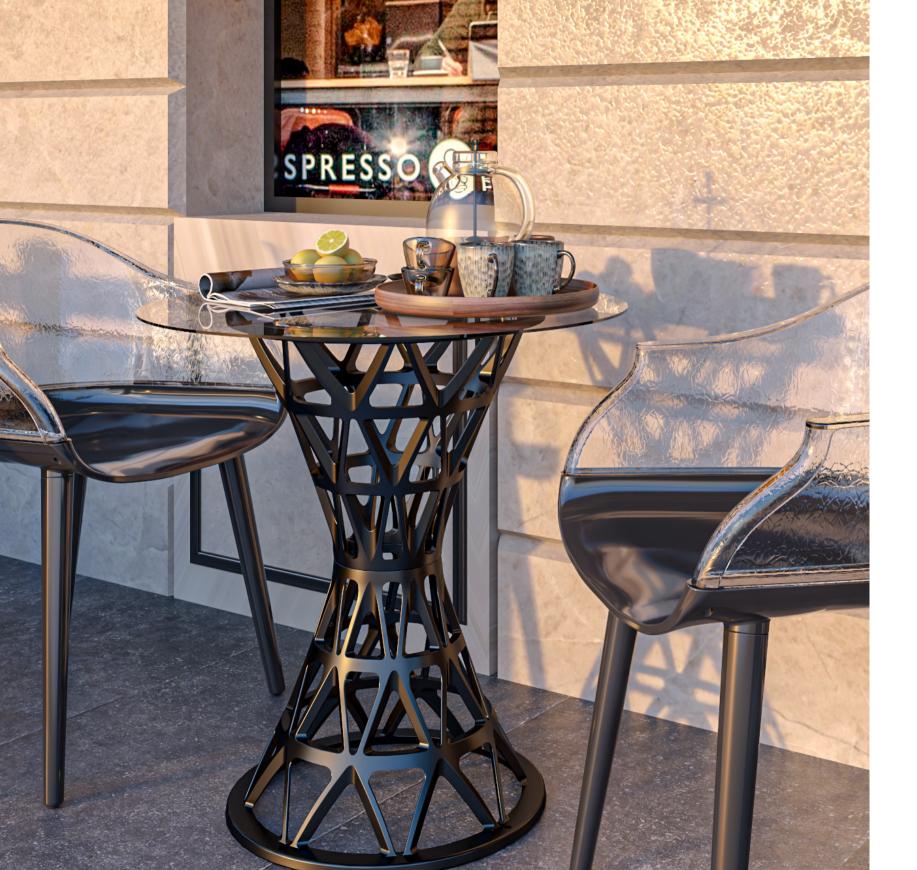

## | Picnic Foldingchair

Waterproof

WHITE

GREEN

Introducing the Eifel Table, a masterpiece of modern design and functionality. Crafted entirely from premium plastic, this table combines durability with a sleek, contemporary aesthetic. The highlight of the Eifel Table is its transparent top, which adds a touch of elegance and sophistication to any space. Perfect for both indoor and outdoor settings, the Eifel Table is designed to withstand the elements while maintaining its pristine appearance. Its minimalist design seamlessly blends with various decor styles, making it a versatile addition to your home or office. Whether used as a dining table, a workspace, or a centerpiece for social gatherings, the Eifel Table promises to elevate your space with its unique charm and high-quality construction.