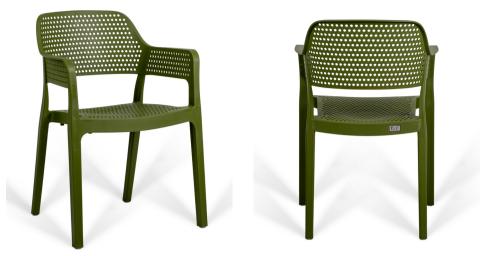

### WHITE TRANSPARENT

OLIVE GREEN BLACK

Inspired by the tranquility of island living, Hawaii reimagines the chair as a seamless blend of functionality and artistry. Its perforated design mirrors the gentle flow of ocean waves, while the deep, bold frame evokes both strength and simplicity. Designed for those who seek relaxation without compromising on style, Hawaii transforms any space—be it a sunny patio, a cozy indoor nook, or a bustling café into a modern retreat. Lightweight yet durable, Hawaii invites you to sit back and let its effortless charm take you on a journey.

## | Hawaii Armchair

UV-Protected F Paint

d Heat & Cold Resistant

Impact Resistant

Indoor & Waterproof Outdoor Use

CAT YELLOW

WHITE