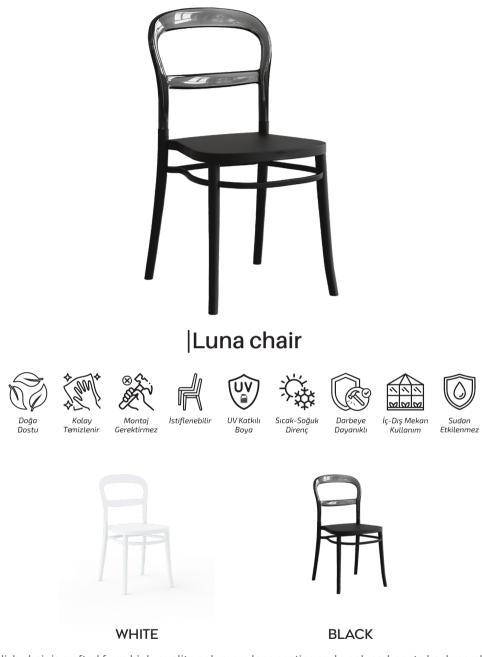

This modern and stylish chair is crafted from high-quality polypropylene seating and a polycarbonate back, combining durability with sleek design. The Luna chair's simple and clean lines make it a versatile piece that can complement any interior design scheme. It's ergonomic design provides excellent support and comfort. ensuring that you can sit for extended peridos without discomfort. It's turdy build ensures that it can withstand everyday weat and tear, making it a reliable seating option for any space. This chair is perfect for a variety of settings, from modern dining rooms to minimalist home offices and trendy cafes. It's understated style and elegant design make it a great addition to any space, adding a touch of sophistication and simplicity.