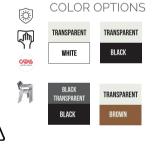

### 

CONTRACT & GARDEN FURNITURE

daimplastik.com || **6** 

WHITE-WHITE TRANSPARENT

Introducing the Milano Chair, a masterpiece of modern design that effortlessly combines elegance with functionality. With its sleek, transparent backrest featuring a unique textured pattern and a sturdy base, the Milano exudes sophistication while ensuring lasting durability. This chair is perfect for contemporary interiors, blending seamlessly into spaces like dining areas, offices, or lounges. The Milano is more than just a seat—it's a statement piece that brings style and comfort to any setting.

### WHITE-BLACK TRANSPARENT

BLACK

sophistication to your living space, offering a perfect blend of style and functionality. Crafted with meticulous attention to detail, the Venezia Armchair features a gracefully curved backrest and plush seating, providing unparalleled comfort and support. The high-quality upholstery adds a layer of luxury, while the sturdy frame ensures durability and stability.

### **BEIGE-WHITE**

Venezia Armchair a masterpiece of elegance and comfort inspired by the timeless beauty of Venice. The Venezia Armchair is designed to bring a touch of

Eco Easy to Friendly

TEAK TRANSPARENT