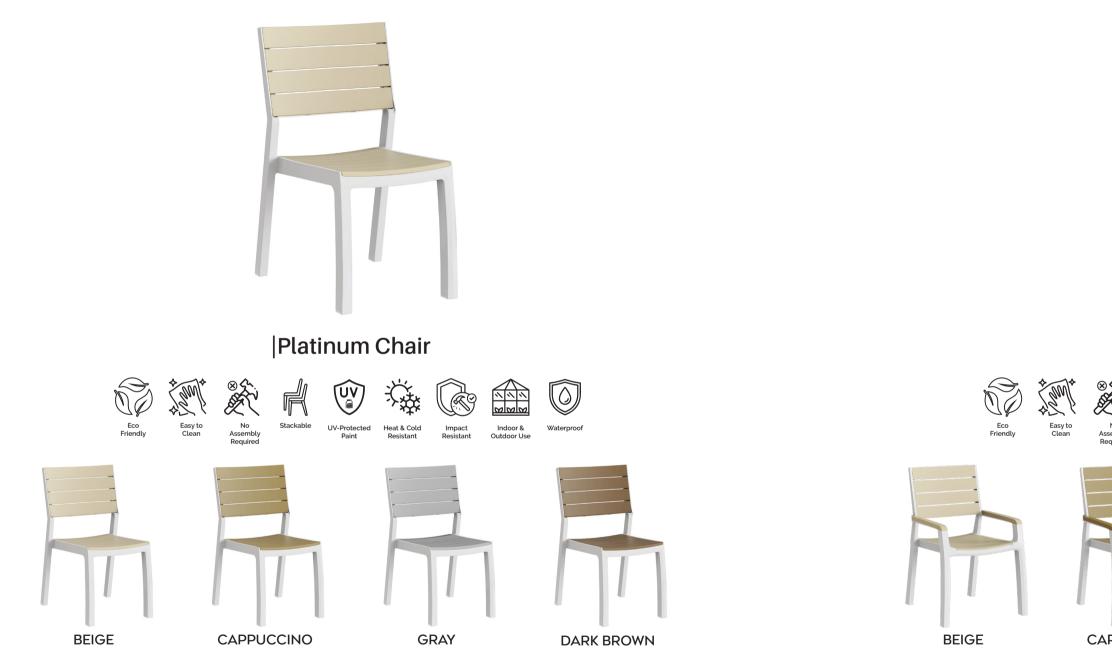

## |Monaco Chair

Introducing the Platinum Armchair and Chair, a unique and stylish desich hich-gends old school charm wins modern sophistication. The Platinum Armchair and Chair are crafted with high-quality material and eates sleek and contemporary design that is both elegant and comfortable. Its ergonomic shape provides maximus comfort and support, while its sophisticated aesthetic adds a touch of timeless elegance to any space. The Platinum Armchair and Chai's classic yet modern design makes it a perfect fit for any setting, whether tsa traditional living room or a modern office space. Introducing the Platinum Armchair and Chair, a unique and stylish desich hich-gends old school charm wins modern sophistication. The Platinum Armchair and Chair are crafted with high-quality material and eates sleek and contemporary design that is both elegant and comfortable. Its ergonomic shape provides maximus comfort and support, while its sophisticated aesthetic adds a touch of timeless elegance to any space. The Platinum Armchair and Chai's classic yet modern design makes it a perfect fit for any setting, whether tsa traditional living room or a modern office space.

 $\bigcirc$ 

Waterproo

### CAPPUCCINO

GRAY

DARK BROWN

ORANGE

BLACK

The circular form of the chair is a nod to the planet's shape, while its sleek lines and contemporary design make it a standout addition to any space. Crafted with high quality polypropylene, the Pluto chair is lightweight yet sturdy, making it ideal for a wide range of settings, from homes to offices and public spaces.