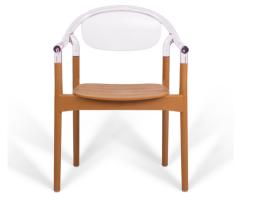

### 

CONTRACT & GARDEN FURNITURE

daimplastik.com || **6** 

WHITE-WHITE TRANSPARENT

Introducing the Milano Chair, a masterpiece of modern design that effortlessly combines elegance with functionality. With its sleek, transparent backrest featuring a unique textured pattern and a sturdy base, the Milano exudes sophistication while ensuring lasting durability. This chair is perfect for contemporary interiors, blending seamlessly into spaces like dining areas, offices, or lounges. The Milano is more than just a seat—it's a statement piece that brings style and comfort to any setting.

## | Milano Armchair

Assemble

UV-Protected

BLACK-BLACK TRANSPARENT