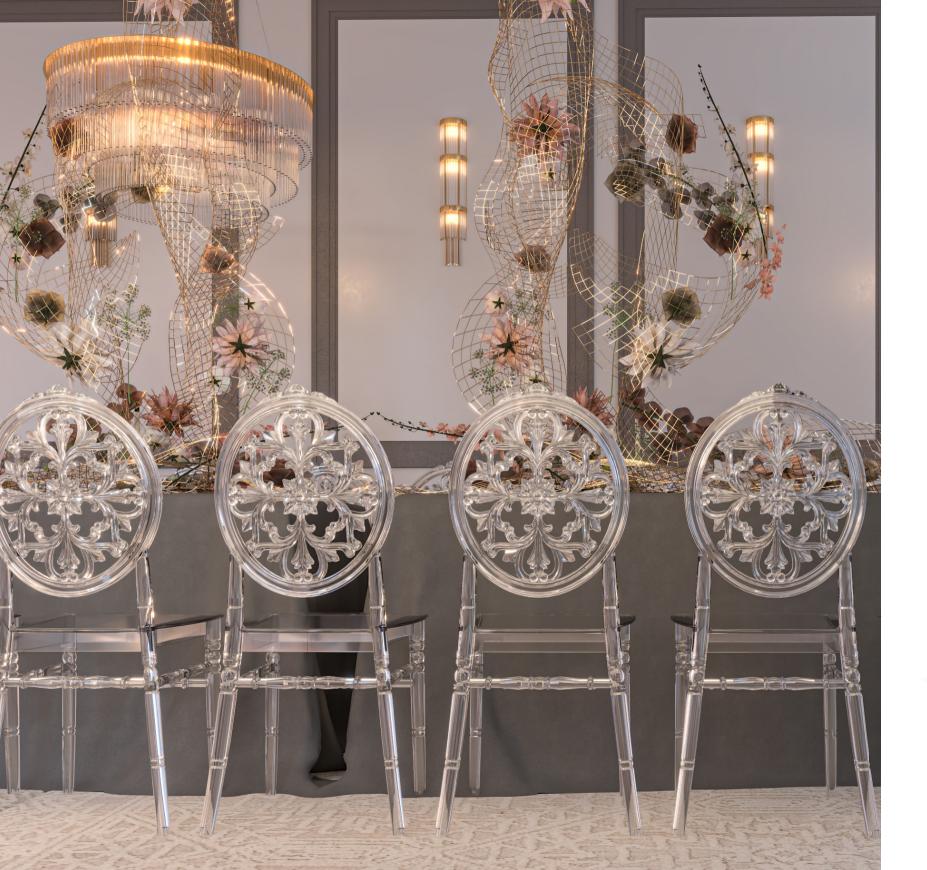

MERMER WHITE

MERMER GRAY

P.DAiiv

BLACK

Elevate your events with the Kisra chair, a regal design crafted to impress. Whether in its classic finish or the stunning transparency of high-quality polycarbonate, Kisra embodies timeless sophistication. Its intricate detailing and royal silhouette make it the perfect centerpiece for weddings, banquets, and grand celebrations. Designed with durability and style in mind, the transparent polycarbonate version adds a modern twist, blending seamlessly into any luxurious setting

### TRANSPARENT

GOLD

Elevate your events with the Crown chair, a regal design crafted to impress. Whether in its classic finish or the stunning transparency of high-quality polycarbonate, Crown embodies timeless sophistication. Its intricate detailing and royal silhouette make it the perfect centerpiece for weddings, banquets, and grand celebrations. Designed with durability and style in mind, the transparent polycarbonate version adds a modern twist, blending seamlessly into any luxurious setting

## Crown Chair PP & PC

TRANSPARENT

BLACK

Elevate your events with the Queen chair, a regal design crafted to impress. Whether in its classic finish or the stunning transparency of high-quality polycarbonate, Queen embodies timeless sophistication. Its intricate detailing and royal silhouette make it the perfect centerpiece for weddings, banquets, and grand celebrations. Designed with durability and style in mind, the transparent polycarbonate version adds a modern twist, blending seamlessly into any luxurious setting.

### TRANSPARENT

Elevate your events with the Qaisar chair, a regal design crafted to impress. Whether in its classic finish or the stunning transparency of high-quality polycarbonate, Qaisar embodies timeless sophistication. Its intricate detailing and royal silhouette make it the perfect centerpiece for weddings, banquets, and grand celebrations. Designed with durability and style in mind, the transparent polycarbonate version adds a modern twist, blending seamlessly into any luxurious setting.

### Qaisar Chair PP & PC

Waterproof

TRANSPARENT

Elevate your events with the Floria chair, a regal design crafted to impress. Whether in its classic finish or the stunning transparency of high-quality polycarbonate, Floria embodies timeless sophistication. Its intricate detailing and royal silhouette make it the perfect centerpiece for weddings, banquets, and grand celebrations. Designed with durability and style in mind, the transparent polycarbonate version adds a modern twist, blending seamlessly into any luxurious setting.