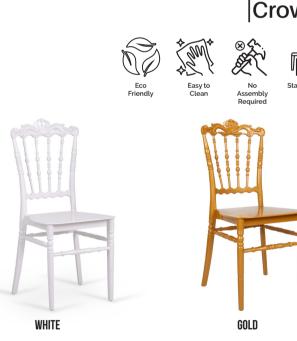

### TRANSPARENT

GOLD

Elevate your events with the Crown chair, a regal design crafted to impress. Whether in its classic finish or the stunning transparency of high-quality polycarbonate, Crown embodies timeless sophistication. Its intricate detailing and royal silhouette make it the perfect centerpiece for weddings, banquets, and grand celebrations. Designed with durability and style in mind, the transparent polycarbonate version adds a modern twist, blending seamlessly into any luxurious setting

## Crown Chair PP & PC

TRANSPARENT

BLACK

Elevate your events with the Queen chair, a regal design crafted to impress. Whether in its classic finish or the stunning transparency of high-quality polycarbonate, Queen embodies timeless sophistication. Its intricate detailing and royal silhouette make it the perfect centerpiece for weddings, banquets, and grand celebrations. Designed with durability and style in mind, the transparent polycarbonate version adds a modern twist, blending seamlessly into any luxurious setting.