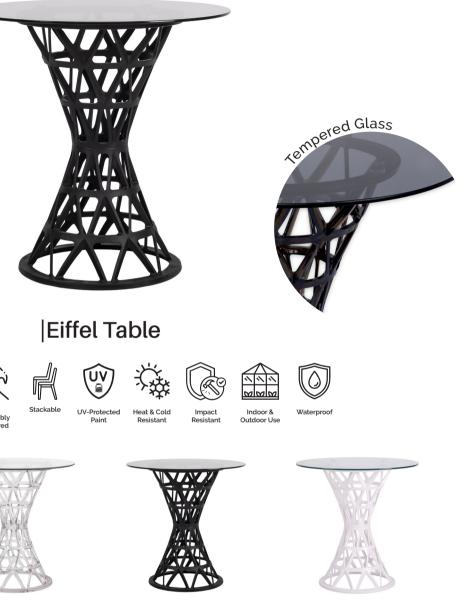

## | Picnic Foldingchair

Waterproof

WHITE

GREEN

Introducing the Eifel Table, a masterpiece of modern design and functionality. Crafted entirely from premium plastic, this table combines durability with a sleek, contemporary aesthetic. The highlight of the Eifel Table is its transparent top, which adds a touch of elegance and sophistication to any space. Perfect for both indoor and outdoor settings, the Eifel Table is designed to withstand the elements while maintaining its pristine appearance. Its minimalist design seamlessly blends with various decor styles, making it a versatile addition to your home or office. Whether used as a dining table, a workspace, or a centerpiece for social gatherings, the Eifel Table promises to elevate your space with its unique charm and high-quality construction.