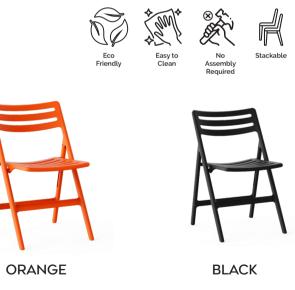

This modern and stylish chair is crafted from high-quality polypropylene seating and a polycarbonate back, combining durability. The Picnic folding chair's simple and clean lines make it a versatile piece that can complement any interior design scheme. It's ergonomic design provides excellent support and comfort. ensuring that you can sit for extended peridos without discomfort. It's turdy build ensures that it can withstand everyday weat and tear, making it a reliable seating option for any space. This chair is perfect for a variety of settings, from modern dining rooms to minimalist home offices and trendy cafes. It's understated style and elegant design make it a great addition to any space, adding a touch of sophistication and simplicity.

## | Picnic Foldingchair

Waterproof

WHITE

GREEN

Introducing the Eifel Table, a masterpiece of modern design and functionality. Crafted entirely from premium plastic, this table combines durability with a sleek, contemporary aesthetic. The highlight of the Eifel Table is its transparent top, which adds a touch of elegance and sophistication to any space. Perfect for both indoor and outdoor settings, the Eifel Table is designed to withstand the elements while maintaining its pristine appearance. Its minimalist design seamlessly blends with various decor styles, making it a versatile addition to your home or office. Whether used as a dining table, a workspace, or a centerpiece for social gatherings, the Eifel Table promises to elevate your space with its unique charm and high-quality construction.