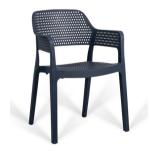

### ANTHRACITE

Meet Paris, the epitome of clean, modern design. With its elegant linear slats and softly curved frame, this chair celebrates the beauty of symmetry and simplicity. Designed for effortless adaptability, Linea's lightweight structure and timeless silhouette make it a standout in any setting-indoors or out. Its ergonomic form offers comfort that lasts, while the minimalistic aesthetic ensures it complements any environment with understated sophistication. Linea is more than a chair; it's a harmonious blend of form and function.

## Paris Armchair

A. GREEN

CAT YELLOW

Meet Paris, the epitome of clean, modern design. With its elegant linear slats and softly curved frame, this chair celebrates the beauty of symmetry and simplicity. Designed for effortless adaptability, Linea's lightweight structure and timeless silhouette make it a standout in any setting-indoors or out. Its ergonomic form offers comfort that lasts, while the minimalistic aesthetic ensures it complements any environment with understated sophistication. Linea is more than a chair; it's a harmonious blend of form and function.