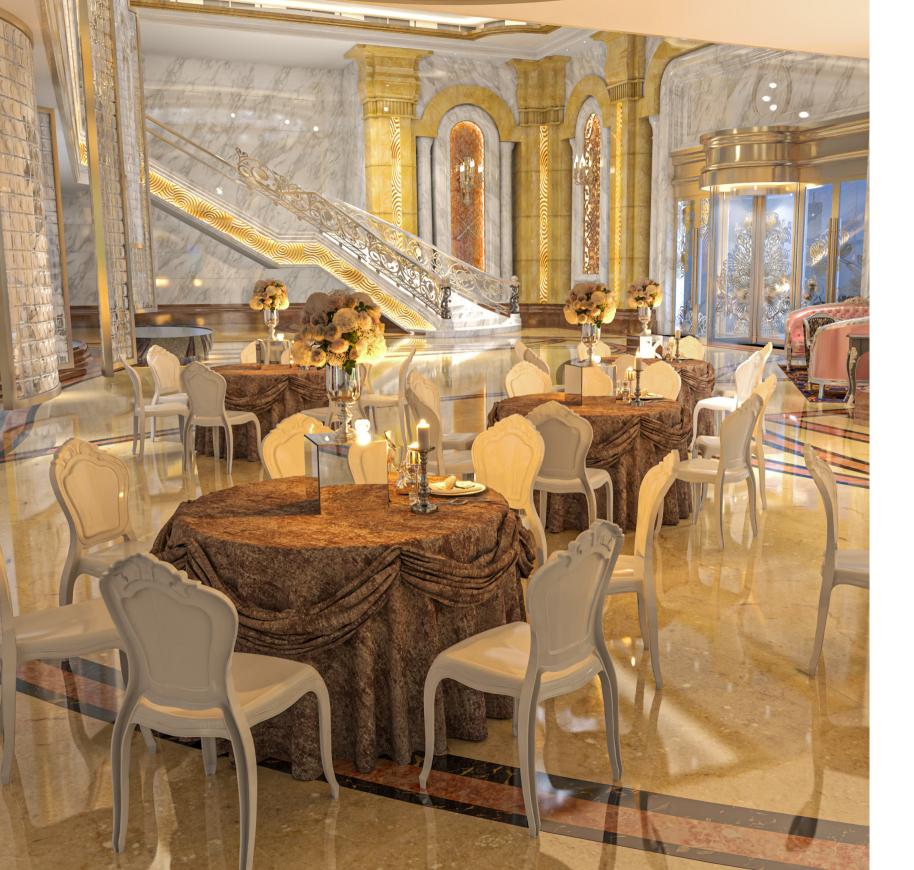

MERMER WHITE

MERMER GRAY

P.DAiiv

BLACK

Elevate your events with the Kisra chair, a regal design crafted to impress. Whether in its classic finish or the stunning transparency of high-quality polycarbonate, Kisra embodies timeless sophistication. Its intricate detailing and royal silhouette make it the perfect centerpiece for weddings, banquets, and grand celebrations. Designed with durability and style in mind, the transparent polycarbonate version adds a modern twist, blending seamlessly into any luxurious setting

## Kisra Chair PP & PC

Waterproof