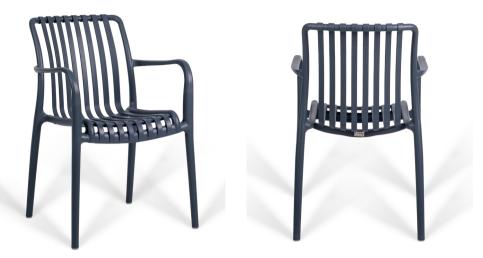

### ANTHRACITE

Meet Paris, the epitome of clean, modern design. With its elegant linear slats and softly curved frame, this chair celebrates the beauty of symmetry and simplicity. Designed for effortless adaptability, Linea's lightweight structure and timeless silhouette make it a standout in any setting-indoors or out. Its ergonomic form offers comfort that lasts, while the minimalistic aesthetic ensures it complements any environment with understated sophistication. Linea is more than a chair; it's a harmonious blend of form and function.

## Paris Armchair

A. GREEN

CAT YELLOW

Meet Paris, the epitome of clean, modern design. With its elegant linear slats and softly curved frame, this chair celebrates the beauty of symmetry and simplicity. Designed for effortless adaptability, Linea's lightweight structure and timeless silhouette make it a standout in any setting-indoors or out. Its ergonomic form offers comfort that lasts, while the minimalistic aesthetic ensures it complements any environment with understated sophistication. Linea is more than a chair; it's a harmonious blend of form and function.

## Paris Chair

stackable

Waterproof

UV-Protected Paint

ANTRASİT

BORDEAUX

BLACK

Monaco Armchair