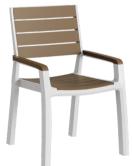

### WHITE-BLACK TRANSPARENT

BLACK

sophistication to your living space, offering a perfect blend of style and functionality. Crafted with meticulous attention to detail, the Venezia Armchair features a gracefully curved backrest and plush seating, providing unparalleled comfort and support. The high-quality upholstery adds a layer of luxury, while the sturdy frame ensures durability and stability.

## Venizia Armchair

Waterproof

### **BEIGE-WHITE**

Venezia Armchair a masterpiece of elegance and comfort inspired by the timeless beauty of Venice. The Venezia Armchair is designed to bring a touch of

Eco Easy to Friendly

TEAK TRANSPARENT