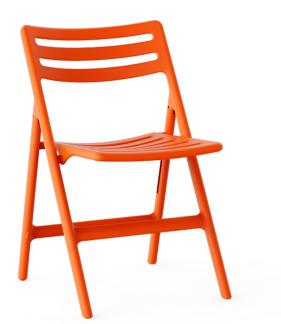

This modern and stylish chair is crafted from high-quality polypropylene seating and a polycarbonate back, combining durability. The Picnic folding chair's simple and clean lines make it a versatile piece that can complement any interior design scheme. It's ergonomic design provides excellent support and comfort. ensuring that you can sit for extended peridos without discomfort. It's turdy build ensures that it can withstand everyday weat and tear, making it a reliable seating option for any space. This chair is perfect for a variety of settings, from modern dining rooms to minimalist home offices and trendy cafes. It's understated style and elegant design make it a great addition to any space, adding a touch of sophistication and simplicity.

## | Picnic Foldingchair

Waterproof

WHITE

GREEN

Introducing the Eifel Table, a masterpiece of modern design and functionality. Crafted entirely from premium plastic, this table combines durability with a sleek, contemporary aesthetic. The highlight of the Eifel Table is its transparent top, which adds a touch of elegance and sophistication to any space. Perfect for both indoor and outdoor settings, the Eifel Table is designed to withstand the elements while maintaining its pristine appearance. Its minimalist design seamlessly blends with various decor styles, making it a versatile addition to your home or office. Whether used as a dining table, a workspace, or a centerpiece for social gatherings, the Eifel Table promises to elevate your space with its unique charm and high-quality construction.