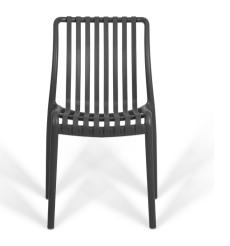

### ANTHRACITE

Meet Paris, the epitome of clean, modern design. With its elegant linear slats and softly curved frame, this chair celebrates the beauty of symmetry and simplicity. Designed for effortless adaptability, Linea's lightweight structure and timeless silhouette make it a standout in any setting-indoors or out. Its ergonomic form offers comfort that lasts, while the minimalistic aesthetic ensures it complements any environment with understated sophistication. Linea is more than a chair; it's a harmonious blend of form and function.

## Paris Armchair

A. GREEN

CAT YELLOW

Meet Paris, the epitome of clean, modern design. With its elegant linear slats and softly curved frame, this chair celebrates the beauty of symmetry and simplicity. Designed for effortless adaptability, Linea's lightweight structure and timeless silhouette make it a standout in any setting-indoors or out. Its ergonomic form offers comfort that lasts, while the minimalistic aesthetic ensures it complements any environment with understated sophistication. Linea is more than a chair; it's a harmonious blend of form and function.

## Paris Chair

stackable

Waterproof

UV-Protected Paint

ANTRASİT

BORDEAUX

BLACK

Monaco Armchair