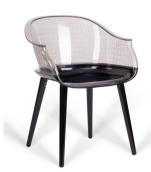

### 

CONTRACT & GARDEN FURNITURE

daimplastik.com || **6** 

WHITE-WHITE TRANSPARENT

Introducing the Milano Chair, a masterpiece of modern design that effortlessly combines elegance with functionality. With its sleek, transparent backrest featuring a unique textured pattern and a sturdy base, the Milano exudes sophistication while ensuring lasting durability. This chair is perfect for contemporary interiors, blending seamlessly into spaces like dining areas, offices, or lounges. The Milano is more than just a seat—it's a statement piece that brings style and comfort to any setting.

## | Milano Armchair

Assemble

UV-Protected

BLACK-BLACK TRANSPARENT