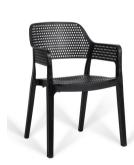

### WHITE TRANSPARENT

OLIVE GREEN BLACK

Inspired by the tranquility of island living, Hawaii reimagines the chair as a seamless blend of functionality and artistry. Its perforated design mirrors the gentle flow of ocean waves, while the deep, bold frame evokes both strength and simplicity. Designed for those who seek relaxation without compromising on style, Hawaii transforms any space—be it a sunny patio, a cozy indoor nook, or a bustling café into a modern retreat. Lightweight yet durable, Hawaii invites you to sit back and let its effortless charm take you on a journey.

## | Hawaii Armchair

UV-Protected F Paint

d Heat & Cold Resistant

Impact Resistant

Indoor & Waterproof Outdoor Use

CAT YELLOW

WHITE