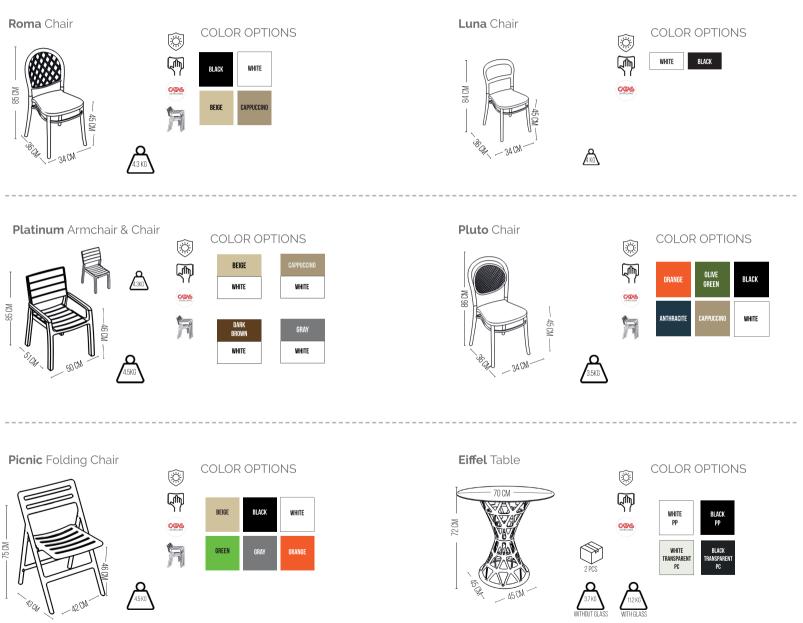

## |Monaco Chair

Introducing the Platinum Armchair and Chair, a unique and stylish desich hich-gends old school charm wins modern sophistication. The Platinum Armchair and Chair are crafted with high-quality material and eates sleek and contemporary design that is both elegant and comfortable. Its ergonomic shape provides maximus comfort and support, while its sophisticated aesthetic adds a touch of timeless elegance to any space. The Platinum Armchair and Chai's classic yet modern design makes it a perfect fit for any setting, whether tsa traditional living room or a modern office space. Introducing the Platinum Armchair and Chair, a unique and stylish desich hich-gends old school charm wins modern sophistication. The Platinum Armchair and Chair are crafted with high-quality material and eates sleek and contemporary design that is both elegant and comfortable. Its ergonomic shape provides maximus comfort and support, while its sophisticated aesthetic adds a touch of timeless elegance to any space. The Platinum Armchair and Chai's classic yet modern design makes it a perfect fit for any setting, whether tsa traditional living room or a modern office space.

 $\bigcirc$ 

Waterproo

### CAPPUCCINO

GRAY

DARK BROWN

ORANGE

BLACK

The circular form of the chair is a nod to the planet's shape, while its sleek lines and contemporary design make it a standout addition to any space. Crafted with high quality polypropylene, the Pluto chair is lightweight yet sturdy, making it ideal for a wide range of settings, from homes to offices and public spaces.

With its ergonomic design, the Pluto chair provides maximum comfort and support, allowing you to sit for long periods without feeling fatigued. Whether you're looking to add a touch of modern elegance to your home or office, the Pluto PP chair is a stylish and practical choice that's sure to impress.

This modern and stylish chair is crafted from high-quality polypropylene seating and a polycarbonate back, combining durability with sleek design. The Luna chair's simple and clean lines make it a versatile piece that can complement any interior design scheme. It's ergonomic design provides excellent support and comfort. ensuring that you can sit for extended peridos without discomfort. It's turdy build ensures that it can withstand everyday weat and tear, making it a reliable seating option for any space. This chair is perfect for a variety of settings, from modern dining rooms to minimalist home offices and trendy cafes. It's understated style and elegant design make it a great addition to any space, adding a touch of sophistication and simplicity.

CAPPUCCINO

Crafted with high-quality polypropylene, the Roma Double Colour PP Chair features a striking two-tone design that adds a touch of sophistication to any environment. Its ergonomic shape provides maximum comfort and support, while its lightweight construction makes it easy to move and arrange. Whether you're looking for a comfortable seating option for your home, office, or outdoor space, the Roma Double Colour Pp Chair is the perfect choice for you. With its classic design and durable construction, this chair is sure to stand the test of time and become a cherished piece in your collection. Experience the beauty and elegance of Rome with the Roma Double Colour PP Chair

This modern and stylish chair is crafted from high-quality polypropylene seating and a polycarbonate back, combining durability. The Picnic folding chair's simple and clean lines make it a versatile piece that can complement any interior design scheme. It's ergonomic design provides excellent support and comfort. ensuring that you can sit for extended peridos without discomfort. It's turdy build ensures that it can withstand everyday weat and tear, making it a reliable seating option for any space. This chair is perfect for a variety of settings, from modern dining rooms to minimalist home offices and trendy cafes. It's understated style and elegant design make it a great addition to any space, adding a touch of sophistication and simplicity.

## | Picnic Foldingchair

Waterproof

WHITE

GREEN

Introducing the Eifel Table, a masterpiece of modern design and functionality. Crafted entirely from premium plastic, this table combines durability with a sleek, contemporary aesthetic. The highlight of the Eifel Table is its transparent top, which adds a touch of elegance and sophistication to any space. Perfect for both indoor and outdoor settings, the Eifel Table is designed to withstand the elements while maintaining its pristine appearance. Its minimalist design seamlessly blends with various decor styles, making it a versatile addition to your home or office. Whether used as a dining table, a workspace, or a centerpiece for social gatherings, the Eifel Table promises to elevate your space with its unique charm and high-quality construction.