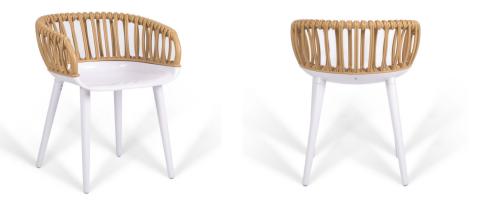

## Venizia Armchair

Waterproof

### **BEIGE-WHITE**

Venezia Armchair a masterpiece of elegance and comfort inspired by the timeless beauty of Venice. The Venezia Armchair is designed to bring a touch of

Eco Easy to Friendly

TEAK TRANSPARENT