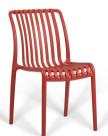

### ANTHRACITE

Meet Paris, the epitome of clean, modern design. With its elegant linear slats and softly curved frame, this chair celebrates the beauty of symmetry and simplicity. Designed for effortless adaptability, Linea's lightweight structure and timeless silhouette make it a standout in any setting-indoors or out. Its ergonomic form offers comfort that lasts, while the minimalistic aesthetic ensures it complements any environment with understated sophistication. Linea is more than a chair; it's a harmonious blend of form and function.

## Paris Armchair

A. GREEN

CAT YELLOW

Meet Paris, the epitome of clean, modern design. With its elegant linear slats and softly curved frame, this chair celebrates the beauty of symmetry and simplicity. Designed for effortless adaptability, Linea's lightweight structure and timeless silhouette make it a standout in any setting-indoors or out. Its ergonomic form offers comfort that lasts, while the minimalistic aesthetic ensures it complements any environment with understated sophistication. Linea is more than a chair; it's a harmonious blend of form and function.

## Paris Chair

stackable

Waterproof

UV-Protected Paint

ANTRASİT

BORDEAUX

BLACK

Monaco Armchair